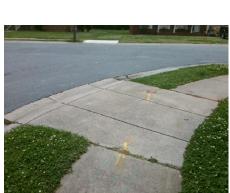

## Field Measurements/Component Compliance

**GEORGETOWN DR** Street 1 Name Stop Condition-Street 1 None Street 2 Name N/A Stop Condition-Street 2 N/A Remove & Replace Curb Ramp With Two New Directional Ramps or Equivalent.

Surveyor Notes: N/A

PROW/ADA:

Not Found, R304.5.1

Total Cost:

3200.00

| Field Measurements/Component Compliance |                       |      |      |                             |      |
|-----------------------------------------|-----------------------|------|------|-----------------------------|------|
| Compl                                   | iance Description     | Data | Comp | liance Description          | Data |
| N/A                                     | Ramp Length (in)      | 48.0 | Yes  | BlendTrans Slope (%)        | 4.4  |
| No                                      | Ramp Width (in)       | 40.0 | Yes  | BlendTrans XSlope (%)       | 0.2  |
| N/A                                     | Flare Type LT         | N/A  | N/A  | Flare Type RT               | N/A  |
| N/A                                     | Flare Slope LT (%)    | N/A  | N/A  | Flare Slope RT (%)          | N/A  |
| N/A                                     | Flare Traversable LT? | N/A  | N/A  | Flare Traversable RT?       | N/A  |
| N/A                                     | Landing Length (in)   | N/A  | N/A  | DWS Provided?               | N/A  |
| N/A                                     | Landing Width (in)    | N/A  | N/A  | DWS Contrast?               | N/A  |
| N/A                                     | Landing Slope (%)     | N/A  | N/A  | DWS Length (in)             | N/A  |
| N/A                                     | Landing X Slope (%)   | N/A  | N/A  | DWS Full Width?             | N/A  |
| N/A                                     | Landing Curb? (Y/N)   | N/A  | N/A  | DWS Offset (in)             | N/A  |
| N/A                                     | Shared Landing?       | N/A  |      |                             |      |
| N/A                                     | Gutter Ponding?       | N/A  | N/A  | Gutter Slope (%)            | N/A  |
| N/A                                     | Gutter Lip Ht (in)    | N/A  | N/A  | Gutter X Slope (%)          | N/A  |
| N/A                                     | Painted X Walk1?      | No   | N/A  | Painted X Walk2?            | N/A  |
|                                         | X Walk 1 Direction    | To S |      | X Walk 2 Direction          | N/A  |
|                                         | X Walk 1 Width (in)   | N/A  |      | X Walk 2 Width (in)         | N/A  |
|                                         | X Walk 1 Slope (%)    | 3.3  |      | X Walk 2 Slope (%)          | N/A  |
|                                         | X Walk 1 X Slope (%)  | 2.9  |      | X Walk 2 X Slope (%)        | N/A  |
| N/A                                     | Ramp inside XWalk1?   | N/A  | N/A  | Ramp inside XWalk2?         | N/A  |
|                                         | Road Slope (%)        | 2.9  |      | Clear Space?                | N/A  |
|                                         | Road X Slope (%)      | 3.3  | N/A  | Clear Space to XWalk (in)   | N/A  |
| N/A                                     | Any Obstructions?     | N/A  | N/A  | Storm Grate/Utility Hazard? | N/A  |
|                                         | Obstruction Type      |      |      | Storm Grate/Utility Type    |      |
|                                         |                       | N/A  |      |                             | N/A  |
|                                         |                       |      | Yes  | Surface Condition? (G/P)    | Good |
| V Second                                |                       |      | No   | Curb Slope (%)              | 9.5  |