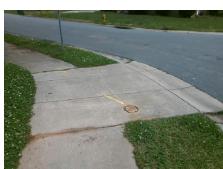

## Field Measurements/Component Compliance

**GEORGETOWN DR** Street 1 Name Stop Condition-Street 1 None Street 2 Name N/A Stop Condition-Street 2 N/A Remove & Replace Curb Ramp With Two New Directional Ramps or Equivalent.

Surveyor Notes: N/A

PROW/ADA:

Not Found, R304.5.1

Total Cost:

3200.00

| Field Measurements/Component Compliance |                       |      |      |                             |      |
|-----------------------------------------|-----------------------|------|------|-----------------------------|------|
| Compl                                   | iance Description     | Data | Comp | liance Description          | Data |
| N/A                                     | Ramp Length (in)      | 48.0 | Yes  | BlendTrans Slope (%)        | 4.4  |
| No                                      | Ramp Width (in)       | 40.0 | Yes  | BlendTrans XSlope (%)       | 0.2  |
| N/A                                     | Flare Type LT         | N/A  | N/A  | Flare Type RT               | N/A  |
| N/A                                     | Flare Slope LT (%)    | N/A  | N/A  | Flare Slope RT (%)          | N/A  |
| N/A                                     | Flare Traversable LT? | N/A  | N/A  | Flare Traversable RT?       | N/A  |
| N/A                                     | Landing Length (in)   | N/A  | N/A  | DWS Provided?               | N/A  |
| N/A                                     | Landing Width (in)    | N/A  | N/A  | DWS Contrast?               | N/A  |
| N/A                                     | Landing Slope (%)     | N/A  | N/A  | DWS Length (in)             | N/A  |
| N/A                                     | Landing X Slope (%)   | N/A  | N/A  | DWS Full Width?             | N/A  |
| N/A                                     | Landing Curb? (Y/N)   | N/A  | N/A  | DWS Offset (in)             | N/A  |
| N/A                                     | Shared Landing?       | N/A  |      |                             |      |
| N/A                                     | Gutter Ponding?       | N/A  | N/A  | Gutter Slope (%)            | N/A  |
| N/A                                     | Gutter Lip Ht (in)    | N/A  | N/A  | Gutter X Slope (%)          | N/A  |
| N/A                                     | Painted X Walk1?      | No   | N/A  | Painted X Walk2?            | N/A  |
|                                         | X Walk 1 Direction    | To S |      | X Walk 2 Direction          | N/A  |
|                                         | X Walk 1 Width (in)   | N/A  |      | X Walk 2 Width (in)         | N/A  |
|                                         | X Walk 1 Slope (%)    | 3.3  |      | X Walk 2 Slope (%)          | N/A  |
|                                         | X Walk 1 X Slope (%)  | 2.9  |      | X Walk 2 X Slope (%)        | N/A  |
| N/A                                     | Ramp inside XWalk1?   | N/A  | N/A  | Ramp inside XWalk2?         | N/A  |
|                                         | Road Slope (%)        | 2.9  |      | Clear Space?                | N/A  |
|                                         | Road X Slope (%)      | 3.3  | N/A  | Clear Space to XWalk (in)   | N/A  |
| N/A                                     | Any Obstructions?     | N/A  | N/A  | Storm Grate/Utility Hazard? | N/A  |
|                                         | Obstruction Type      |      |      | Storm Grate/Utility Type    |      |
|                                         |                       | N/A  |      |                             | N/A  |
|                                         |                       |      | Yes  | Surface Condition? (G/P)    | Good |
| V Second                                |                       |      | No   | Curb Slope (%)              | 9.5  |