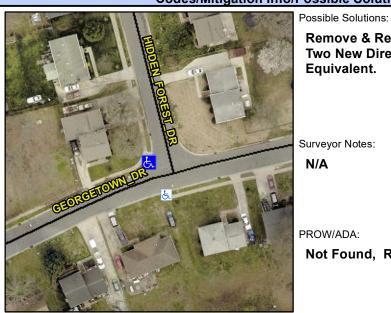

## **Access Compliance Report Public Rights-of-Way** (Curb Ramps)

Intersection ID: 7589 Main Street: GEORGETOWN DR **Cross Street: HIDDEN FOREST DR** Location: NW ADA ID: 990902930C5E Ramp Type: BlendTrans1 Initial Pass/Fail: Fail **Overall Compliance: No Severity Score:** 8.75

## Field Measurements/Component Compliance

**GEORGETOWN DR** Street 1 Name Stop Condition-Street 1 None Street 2 Name N/A Stop Condition-Street 2 N/A Remove & Replace Curb Ramp With Two New Directional Ramps or Equivalent.