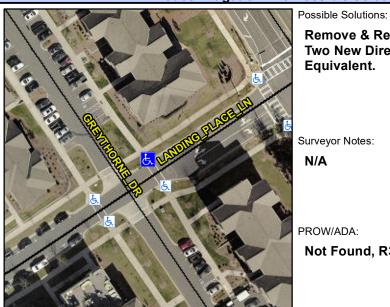

## **Access Compliance Report Public Rights-of-Way** (Curb Ramps)

Intersection ID: 52988 Main Street: LANDING PLACE LN **Cross Street: GREYTHORNE DR** Location: NE ADA ID: 990C4CA09C52 Ramp Type: BlendTrans1 Initial Pass/Fail: Fail **Overall Compliance: No Severity Score:** 12.5

## Field Measurements/Component Compliance

**LANDING PLACE LN** Street 1 Name Stop Condition-Street 1 None Street 2 Name N/A Stop Condition-Street 2 N/A Remove & Replace Curb Ramp With Two New Directional Ramps or Equivalent.