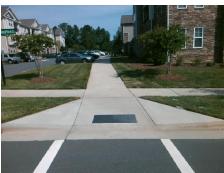

Surveyor Notes:

N/A

PROW/ADA:

Not Found, R304.5.3

Total Cost:

3200.00

| Compliance Description [ |                       | Data  | Comp | liance Description          | Data |
|--------------------------|-----------------------|-------|------|-----------------------------|------|
| N/A                      | Ramp Length (in)      | 102.0 | Yes  | BlendTrans Slope (%)        | 4.3  |
| Yes                      | Ramp Width (in)       | 84.0  | No   | BlendTrans XSlope (%)       | 5.3  |
| N/A                      | Flare Type LT         | N/A   | N/A  | Flare Type RT               | N/A  |
| N/A                      | Flare Slope LT (%)    | N/A   | N/A  | Flare Slope RT (%)          | N/A  |
| N/A                      | Flare Traversable LT? | N/A   | N/A  | Flare Traversable RT?       | N/A  |
| N/A                      | Landing Length (in)   | N/A   | N/A  | DWS Provided?               | N/A  |
| N/A                      | Landing Width (in)    | N/A   | N/A  | DWS Contrast?               | N/A  |
| N/A                      | Landing Slope (%)     | N/A   | N/A  | DWS Length (in)             | N/A  |
| N/A                      | Landing X Slope (%)   | N/A   | N/A  | DWS Full Width?             | N/A  |
| N/A                      | Landing Curb? (Y/N)   | N/A   | N/A  | DWS Offset (in)             | N/A  |
| N/A                      | Shared Landing?       | N/A   |      |                             |      |
| N/A                      | Gutter Ponding?       | N/A   | N/A  | Gutter Slope (%)            | N/A  |
| N/A                      | Gutter Lip Ht (in)    | N/A   | N/A  | Gutter X Slope (%)          | N/A  |
| N/A                      | Painted X Walk1?      | Yes   | N/A  | Painted X Walk2?            | N/A  |
|                          | X Walk 1 Direction    | To SE |      | X Walk 2 Direction          | N/A  |
|                          | X Walk 1 Width (in)   | 82.0  |      | X Walk 2 Width (in)         | N/A  |
|                          | X Walk 1 Slope (%)    | 1.3   |      | X Walk 2 Slope (%)          | N/A  |
|                          | X Walk 1 X Slope (%)  | 4.0   |      | X Walk 2 X Slope (%)        | N/A  |
| N/A                      | Ramp inside XWalk1?   | Yes   | N/A  | Ramp inside XWalk2?         | N/A  |
|                          | Road Slope (%)        | 4.0   |      | Clear Space?                | N/A  |
|                          | Road X Slope (%)      | 1.3   | N/A  | Clear Space to XWalk (in)   | N/A  |
| N/A                      | Any Obstructions?     | N/A   | N/A  | Storm Grate/Utility Hazard? | N/A  |
|                          | Obstruction Type      |       | l    | Storm Grate/Utility Type    |      |
|                          |                       | N/A   | l    |                             | N/A  |
|                          |                       |       | Yes  | Surface Condition? (G/P)    | Good |
| -                        |                       |       | No   | Curb Slope (%)              | 13.8 |