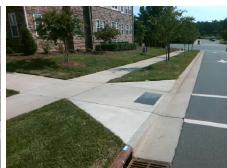

Surveyor Notes:

N/A

PROW/ADA:

Not Found, R304.5.3

Total Cost:

3200.00

| Compliance Description [ |                       | Data  | Comp | liance Description          | Data |
|--------------------------|-----------------------|-------|------|-----------------------------|------|
| N/A                      | Ramp Length (in)      | 102.0 | Yes  | BlendTrans Slope (%)        | 4.3  |
| Yes                      | Ramp Width (in)       | 84.0  | No   | BlendTrans XSlope (%)       | 5.3  |
| N/A                      | Flare Type LT         | N/A   | N/A  | Flare Type RT               | N/A  |
| N/A                      | Flare Slope LT (%)    | N/A   | N/A  | Flare Slope RT (%)          | N/A  |
| N/A                      | Flare Traversable LT? | N/A   | N/A  | Flare Traversable RT?       | N/A  |
| N/A                      | Landing Length (in)   | N/A   | N/A  | DWS Provided?               | N/A  |
| N/A                      | Landing Width (in)    | N/A   | N/A  | DWS Contrast?               | N/A  |
| N/A                      | Landing Slope (%)     | N/A   | N/A  | DWS Length (in)             | N/A  |
| N/A                      | Landing X Slope (%)   | N/A   | N/A  | DWS Full Width?             | N/A  |
| N/A                      | Landing Curb? (Y/N)   | N/A   | N/A  | DWS Offset (in)             | N/A  |
| N/A                      | Shared Landing?       | N/A   |      |                             |      |
| N/A                      | Gutter Ponding?       | N/A   | N/A  | Gutter Slope (%)            | N/A  |
| N/A                      | Gutter Lip Ht (in)    | N/A   | N/A  | Gutter X Slope (%)          | N/A  |
| N/A                      | Painted X Walk1?      | Yes   | N/A  | Painted X Walk2?            | N/A  |
|                          | X Walk 1 Direction    | To SE |      | X Walk 2 Direction          | N/A  |
|                          | X Walk 1 Width (in)   | 82.0  |      | X Walk 2 Width (in)         | N/A  |
|                          | X Walk 1 Slope (%)    | 1.3   |      | X Walk 2 Slope (%)          | N/A  |
|                          | X Walk 1 X Slope (%)  | 4.0   |      | X Walk 2 X Slope (%)        | N/A  |
| N/A                      | Ramp inside XWalk1?   | Yes   | N/A  | Ramp inside XWalk2?         | N/A  |
|                          | Road Slope (%)        | 4.0   |      | Clear Space?                | N/A  |
|                          | Road X Slope (%)      | 1.3   | N/A  | Clear Space to XWalk (in)   | N/A  |
| N/A                      | Any Obstructions?     | N/A   | N/A  | Storm Grate/Utility Hazard? | N/A  |
|                          | Obstruction Type      |       | l    | Storm Grate/Utility Type    |      |
|                          |                       | N/A   | l    |                             | N/A  |
|                          |                       |       | Yes  | Surface Condition? (G/P)    | Good |
| -                        |                       |       | No   | Curb Slope (%)              | 13.8 |