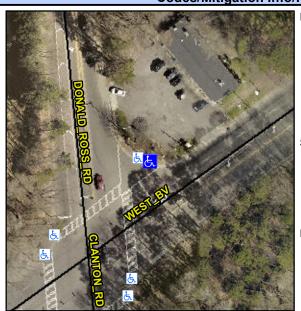

## Access Compliance Report Public Rights-of-Way (Curb Ramps)

Data

Intersection ID: 13916Main Street: CLANTON\_RDCross Street: WEST\_BVLocation: NEADA ID: 991251FC308ERamp Type: PerpInitial Pass/Fail: FailOverall Compliance: NoSeverity Score: 25

## Field Measurements/Component Compliance

Data Compliance Description

| Street 1 Name           | WEST BV |
|-------------------------|---------|
| Stop Condition-Street 2 | Signal  |
| Street 2 Name           | N/A     |
| Stop Condition-Street 1 | N/A     |