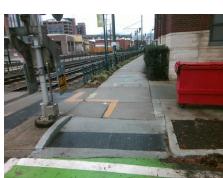

## **Access Compliance Report Public Rights-of-Way** (Curb Ramps)

Intersection ID: 13736 Main Street: CAMDEN\_RD **Cross Street: N/A** Location: SE ADA ID: 9912688E5FFE Ramp Type: BlendTrans2 Initial Pass/Fail: Fail **Overall Compliance: No Severity Score:** 1.25

**Codes/Mitigation Info/Possible Solution** 

**E PARK AV** Street 1 Name Stop Condition-Street 1 StopSign Street 2 Name N/A Stop Condition-Street 2 N/A **Remove & Replace Curb Ramp With Two New Directional Ramps or** Equivalent.

Surveyor Notes:

N/A

PROW/ADA:

R304.5.3

Total Cost:

| 11/ | 1 |
|-----|---|

3200.00

| Field Measurements/Component Compliance |                       |       |      |                             |      |  |
|-----------------------------------------|-----------------------|-------|------|-----------------------------|------|--|
| Compliance Description                  |                       | Data  | Comp | liance Description          | Data |  |
| N/A                                     | Ramp Length (in)      | 51.0  | Yes  | BlendTrans Slope (%)        | 2.2  |  |
| Yes                                     | Ramp Width (in)       | 95.0  | No   | BlendTrans XSlope (%)       | 5.0  |  |
| N/A                                     | Flare Type LT         | N/A   | N/A  | Flare Type RT               | N/A  |  |
| N/A                                     | Flare Slope LT (%)    | N/A   | N/A  | Flare Slope RT (%)          | N/A  |  |
| N/A                                     | Flare Traversable LT? | N/A   | N/A  | Flare Traversable RT?       | N/A  |  |
| N/A                                     | Landing Length (in)   | N/A   | N/A  | DWS Provided?               | N/A  |  |
| N/A                                     | Landing Width (in)    | N/A   | N/A  | DWS Contrast?               | N/A  |  |
| N/A                                     | Landing Slope (%)     | N/A   | N/A  | DWS Length (in)             | N/A  |  |
| N/A                                     | Landing X Slope (%)   | N/A   | N/A  | DWS Full Width?             | N/A  |  |
| N/A                                     | Landing Curb? (Y/N)   | N/A   | N/A  | DWS Offset (in)             | N/A  |  |
| N/A                                     | Shared Landing?       | N/A   |      |                             |      |  |
| N/A                                     | Gutter Ponding?       | N/A   | N/A  | Gutter Slope (%)            | N/A  |  |
| N/A                                     | Gutter Lip Ht (in)    | N/A   | N/A  | Gutter X Slope (%)          | N/A  |  |
| N/A                                     | Painted X Walk1?      | Yes   | N/A  | Painted X Walk2?            | N/A  |  |
|                                         | X Walk 1 Direction    | To SW |      | X Walk 2 Direction          | N/A  |  |
|                                         | X Walk 1 Width (in)   | 112.0 |      | X Walk 2 Width (in)         | N/A  |  |
|                                         | X Walk 1 Slope (%)    | 0.7   |      | X Walk 2 Slope (%)          | N/A  |  |
|                                         | X Walk 1 X Slope (%)  | 3.7   |      | X Walk 2 X Slope (%)        | N/A  |  |
| N/A                                     | Ramp inside XWalk1?   | Yes   | N/A  | Ramp inside XWalk2?         | N/A  |  |
|                                         | Road Slope (%)        | 3.7   |      | Clear Space?                | N/A  |  |
|                                         | Road X Slope (%)      | 0.7   | N/A  | Clear Space to XWalk (in)   | N/A  |  |
| N/A                                     | Any Obstructions?     | N/A   | N/A  | Storm Grate/Utility Hazard? | N/A  |  |
|                                         | Obstruction Type      |       |      | Storm Grate/Utility Type    |      |  |
|                                         |                       | N/A   |      |                             | N/A  |  |
|                                         |                       |       | Yes  | Surface Condition? (G/P)    | Good |  |
|                                         |                       |       | N/A  | Curb Slope (%)              | 0.9  |  |