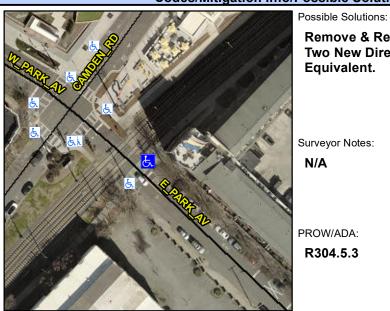

## **Access Compliance Report Public Rights-of-Way** (Curb Ramps)

Intersection ID: 13736 Main Street: CAMDEN\_RD **Cross Street: N/A** Location: SE ADA ID: 9912688E5FFE Ramp Type: BlendTrans2 Initial Pass/Fail: Fail **Overall Compliance: No Severity Score:** 1.25

**Codes/Mitigation Info/Possible Solution** 

**E PARK AV** Street 1 Name Stop Condition-Street 1 StopSign Street 2 Name N/A Stop Condition-Street 2 N/A **Remove & Replace Curb Ramp With Two New Directional Ramps or** Equivalent.

Surveyor Notes:

N/A

PROW/ADA:

R304.5.3

Total Cost:

| 11/ | 1 |
|-----|---|

3200.00

| Field Measurements/Component Compliance |                       |       |      |                             |      |  |
|-----------------------------------------|-----------------------|-------|------|-----------------------------|------|--|
| Compliance Description                  |                       | Data  | Comp | liance Description          | Data |  |
| N/A                                     | Ramp Length (in)      | 51.0  | Yes  | BlendTrans Slope (%)        | 2.2  |  |
| Yes                                     | Ramp Width (in)       | 95.0  | No   | BlendTrans XSlope (%)       | 5.0  |  |
| N/A                                     | Flare Type LT         | N/A   | N/A  | Flare Type RT               | N/A  |  |
| N/A                                     | Flare Slope LT (%)    | N/A   | N/A  | Flare Slope RT (%)          | N/A  |  |
| N/A                                     | Flare Traversable LT? | N/A   | N/A  | Flare Traversable RT?       | N/A  |  |
| N/A                                     | Landing Length (in)   | N/A   | N/A  | DWS Provided?               | N/A  |  |
| N/A                                     | Landing Width (in)    | N/A   | N/A  | DWS Contrast?               | N/A  |  |
| N/A                                     | Landing Slope (%)     | N/A   | N/A  | DWS Length (in)             | N/A  |  |
| N/A                                     | Landing X Slope (%)   | N/A   | N/A  | DWS Full Width?             | N/A  |  |
| N/A                                     | Landing Curb? (Y/N)   | N/A   | N/A  | DWS Offset (in)             | N/A  |  |
| N/A                                     | Shared Landing?       | N/A   |      |                             |      |  |
| N/A                                     | Gutter Ponding?       | N/A   | N/A  | Gutter Slope (%)            | N/A  |  |
| N/A                                     | Gutter Lip Ht (in)    | N/A   | N/A  | Gutter X Slope (%)          | N/A  |  |
| N/A                                     | Painted X Walk1?      | Yes   | N/A  | Painted X Walk2?            | N/A  |  |
|                                         | X Walk 1 Direction    | To SW |      | X Walk 2 Direction          | N/A  |  |
|                                         | X Walk 1 Width (in)   | 112.0 |      | X Walk 2 Width (in)         | N/A  |  |
|                                         | X Walk 1 Slope (%)    | 0.7   |      | X Walk 2 Slope (%)          | N/A  |  |
|                                         | X Walk 1 X Slope (%)  | 3.7   |      | X Walk 2 X Slope (%)        | N/A  |  |
| N/A                                     | Ramp inside XWalk1?   | Yes   | N/A  | Ramp inside XWalk2?         | N/A  |  |
|                                         | Road Slope (%)        | 3.7   |      | Clear Space?                | N/A  |  |
|                                         | Road X Slope (%)      | 0.7   | N/A  | Clear Space to XWalk (in)   | N/A  |  |
| N/A                                     | Any Obstructions?     | N/A   | N/A  | Storm Grate/Utility Hazard? | N/A  |  |
|                                         | Obstruction Type      |       |      | Storm Grate/Utility Type    |      |  |
|                                         |                       | N/A   |      |                             | N/A  |  |
|                                         |                       |       | Yes  | Surface Condition? (G/P)    | Good |  |
|                                         |                       |       | N/A  | Curb Slope (%)              | 0.9  |  |