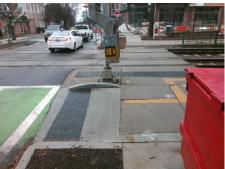

## **Access Compliance Report Public Rights-of-Way** (Curb Ramps)

Intersection ID: 13736 Main Street: CAMDEN\_RD **Cross Street: N/A** Location: SE ADA ID: 9912688E5FFE Ramp Type: BlendTrans2 Initial Pass/Fail: Fail **Overall Compliance: No Severity Score:** 1.25

**Codes/Mitigation Info/Possible Solution** 

**E PARK AV** Street 1 Name Stop Condition-Street 1 StopSign Street 2 Name N/A Stop Condition-Street 2 N/A **Remove & Replace Curb Ramp With Two New Directional Ramps or** Equivalent.

Surveyor Notes:

N/A

PROW/ADA:

R304.5.3

Total Cost:

| 11/ | 1 |
|-----|---|

3200.00

| Field Measurements/Component Compliance |                       |       |      |                             |      |  |
|-----------------------------------------|-----------------------|-------|------|-----------------------------|------|--|
| Compliance Description                  |                       | Data  | Comp | liance Description          | Data |  |
| N/A                                     | Ramp Length (in)      | 51.0  | Yes  | BlendTrans Slope (%)        | 2.2  |  |
| Yes                                     | Ramp Width (in)       | 95.0  | No   | BlendTrans XSlope (%)       | 5.0  |  |
| N/A                                     | Flare Type LT         | N/A   | N/A  | Flare Type RT               | N/A  |  |
| N/A                                     | Flare Slope LT (%)    | N/A   | N/A  | Flare Slope RT (%)          | N/A  |  |
| N/A                                     | Flare Traversable LT? | N/A   | N/A  | Flare Traversable RT?       | N/A  |  |
| N/A                                     | Landing Length (in)   | N/A   | N/A  | DWS Provided?               | N/A  |  |
| N/A                                     | Landing Width (in)    | N/A   | N/A  | DWS Contrast?               | N/A  |  |
| N/A                                     | Landing Slope (%)     | N/A   | N/A  | DWS Length (in)             | N/A  |  |
| N/A                                     | Landing X Slope (%)   | N/A   | N/A  | DWS Full Width?             | N/A  |  |
| N/A                                     | Landing Curb? (Y/N)   | N/A   | N/A  | DWS Offset (in)             | N/A  |  |
| N/A                                     | Shared Landing?       | N/A   |      |                             |      |  |
| N/A                                     | Gutter Ponding?       | N/A   | N/A  | Gutter Slope (%)            | N/A  |  |
| N/A                                     | Gutter Lip Ht (in)    | N/A   | N/A  | Gutter X Slope (%)          | N/A  |  |
| N/A                                     | Painted X Walk1?      | Yes   | N/A  | Painted X Walk2?            | N/A  |  |
|                                         | X Walk 1 Direction    | To SW |      | X Walk 2 Direction          | N/A  |  |
|                                         | X Walk 1 Width (in)   | 112.0 |      | X Walk 2 Width (in)         | N/A  |  |
|                                         | X Walk 1 Slope (%)    | 0.7   |      | X Walk 2 Slope (%)          | N/A  |  |
|                                         | X Walk 1 X Slope (%)  | 3.7   |      | X Walk 2 X Slope (%)        | N/A  |  |
| N/A                                     | Ramp inside XWalk1?   | Yes   | N/A  | Ramp inside XWalk2?         | N/A  |  |
|                                         | Road Slope (%)        | 3.7   |      | Clear Space?                | N/A  |  |
|                                         | Road X Slope (%)      | 0.7   | N/A  | Clear Space to XWalk (in)   | N/A  |  |
| N/A                                     | Any Obstructions?     | N/A   | N/A  | Storm Grate/Utility Hazard? | N/A  |  |
|                                         | Obstruction Type      |       |      | Storm Grate/Utility Type    |      |  |
|                                         |                       | N/A   |      |                             | N/A  |  |
|                                         |                       |       | Yes  | Surface Condition? (G/P)    | Good |  |
|                                         |                       |       | N/A  | Curb Slope (%)              | 0.9  |  |