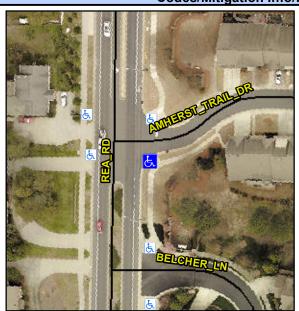

## Access Compliance Report Public Rights-of-Way (Curb Ramps)

Intersection ID: 29663 Main Street: REA\_RD Cross Street: AMHERST\_TRAIL\_DR Location: SE

ADA ID: 9912A38C98D0 Ramp Type: PerpDiag Initial Pass/Fail: Fail Overall Compliance: No Severity Score: 8.75

## Field Measurements/Component Compliance

Street 1 Name

Stop Condition-Street 2

StopSign

Street 2 Name

REA RD

Stop Condition-Street 1

None