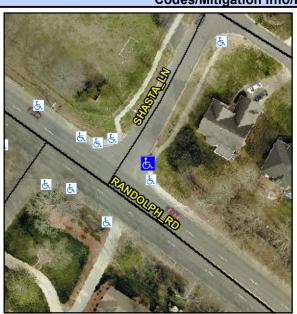

## **Access Compliance Report Public Rights-of-Way** (Curb Ramps)

Intersection ID: 18984 Main Street: RANDOLPH RD **Cross Street: SHASTA LN** Location: ADA ID: 9913F999ECDD Ramp Type: Perp Initial Pass/Fail: Pass **Overall Compliance: No Severity Score:** 15

**Codes/Mitigation Info/Possible Solution** 

SHASTA LN Street 1 Name Stop Condition-Street 2 StopSign Street 2 Name N/A Stop Condition-Street 1 N/A Possible Solutions: Remove & Replace Entire Ramp. Remove & Replace Gutter. Surveyor Notes: N/A PROW/ADA: Not Found, R304.2.1, R304.2.2-Perp, R304.3.2-Para, R304.5.3, R304.5.4