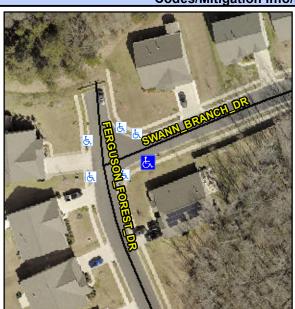

## **Access Compliance Report Public Rights-of-Way** (Curb Ramps)

Data

6.7

**Cross Street: SWANN BRANCH DR** Intersection ID: 43649 Main Street: FERGUSON FOREST DR Location: SE **Overall Compliance: No** ADA ID: 991A4F40119E Ramp Type: Perp Initial Pass/Fail: Fail **Severity Score:** 8.75

## Field Measurements/Component Compliance

Yes

Compliance Description

Ramp Slope (%)

Data

47.0

**SWANN BRANCH DR** Street 1 Name Stop Condition-Street 2 StopSign N/A Street 2 Name Stop Condition-Street 1 N/A