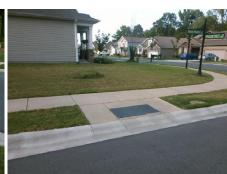

| Possible Solutions:           | Compl | iance Description    |
|-------------------------------|-------|----------------------|
| Remove & Replace Entire Ramp. | N/A   | Ramp Length (in)     |
| ·                             | No    | Ramp Width (in)      |
|                               | N/A   | Flare Type LT        |
|                               | N/A   | Flare Slope LT (%)   |
|                               | N/A   | Flare Traversable LT |
|                               | N/A   | Landing Length (in)  |
| Surveyor Notes:               | N/A   | Landing Width (in)   |
| N/A                           | N/A   | Landing Slope (%)    |
|                               | N/A   | Landing X Slope (%   |
|                               | N/A   | Landing Curb? (Y/N   |
|                               | N/A   | Shared Landing?      |
| PROW/ADA:                     | N/A   | Gutter Ponding?      |
| Not Found, R304.5.1           | N/A   | Gutter Lip Ht (in)   |
|                               | N/A   | Painted X Walk1?     |
|                               |       | X Walk 1 Direction   |
|                               | N/A   | X Walk 1 Width (in)  |
|                               |       | X Walk 1 Slope (%)   |
|                               |       | X Walk 1 X Slope (%  |
|                               | N/A   | Ramp inside XWalk    |
|                               |       | Road Slone (%)       |