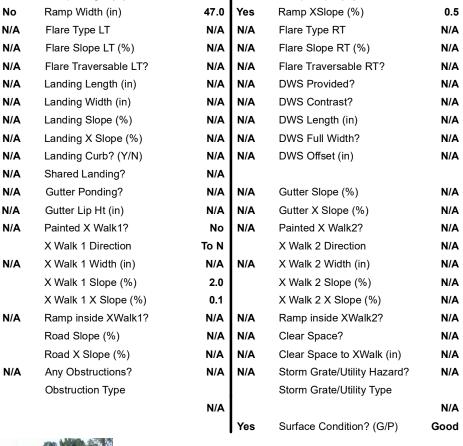

## Field Measurements/Component Compliance

Yes

Compliance Description

Ramp Slope (%)

Data

47.0

**SWANN BRANCH DR** Street 1 Name Stop Condition-Street 2 StopSign N/A Street 2 Name Stop Condition-Street 1 N/A

| Possible Solutions:           | Compl | iance Description    |
|-------------------------------|-------|----------------------|
| Remove & Replace Entire Ramp. | N/A   | Ramp Length (in)     |
| ·                             | No    | Ramp Width (in)      |
|                               | N/A   | Flare Type LT        |
|                               | N/A   | Flare Slope LT (%)   |
|                               | N/A   | Flare Traversable LT |
|                               | N/A   | Landing Length (in)  |
| Surveyor Notes:               | N/A   | Landing Width (in)   |
| N/A                           | N/A   | Landing Slope (%)    |
|                               | N/A   | Landing X Slope (%   |
|                               | N/A   | Landing Curb? (Y/N   |
|                               | N/A   | Shared Landing?      |
| PROW/ADA:                     | N/A   | Gutter Ponding?      |
| Not Found, R304.5.1           | N/A   | Gutter Lip Ht (in)   |
|                               | N/A   | Painted X Walk1?     |
|                               |       | X Walk 1 Direction   |
|                               | N/A   | X Walk 1 Width (in)  |
|                               |       | X Walk 1 Slope (%)   |
|                               |       | X Walk 1 X Slope (%  |
|                               | N/A   | Ramp inside XWalk    |
|                               |       | Road Slone (%)       |