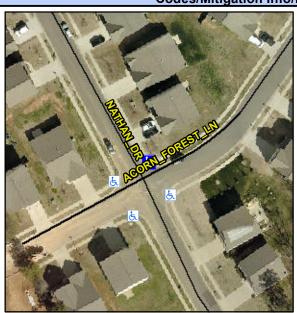

## **Access Compliance Report Public Rights-of-Way** (Curb Ramps)

Data

**Cross Street: ACORN FOREST LN** Intersection ID: 44938 Main Street: NATHAN DR Location: Ε **Overall Compliance: No Severity Score:** ADA ID: 991C63BD49DC Ramp Type: PerpDiag Initial Pass/Fail: Fail 8.75

## Field Measurements/Component Compliance

Compliance Description

Data

**ACORN FOREST LN** Street 1 Name Stop Condition-Street 2 None **NATHAN DR** Street 2 Name Stop Condition-Street 1 StopSign Possible Solutions: Compliance Description Remove & Replace Curb Ramp With Two New Directional Ramps or Equivalent. Surveyor Notes: N/A PROW/ADA: R304.5.1