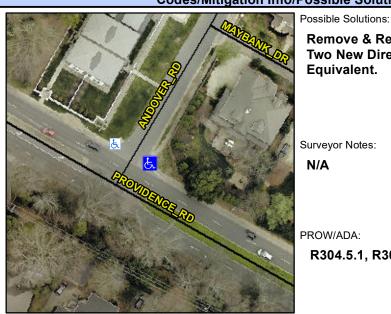

## **Access Compliance Report Public Rights-of-Way** (Curb Ramps)

Intersection ID: 18000 Main Street: PROVIDENCE RD Cross Street: ANDOVER\_RD Location: ADA ID: 99312423C621 Ramp Type: PerpDiag Initial Pass/Fail: Fail **Overall Compliance: No** Severity Score: 31.25

**Codes/Mitigation Info/Possible Solution** 

Street 1 Name Stop Condition-Street 2 Street 2 Name Stop Condition-Street 1

ANDOVER RD StopSign **PROVIDENCE RD** None Remove & Replace Curb Ramp With Two New Directional Ramps or Equivalent.