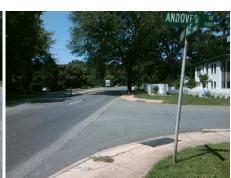

## **Access Compliance Report Public Rights-of-Way** (Curb Ramps)

Intersection ID: 18000 Main Street: PROVIDENCE RD Cross Street: ANDOVER\_RD Location: ADA ID: 99312423C621 Ramp Type: PerpDiag Initial Pass/Fail: Fail **Overall Compliance: No** Severity Score: 31.25

**Codes/Mitigation Info/Possible Solution** 

Street 1 Name Stop Condition-Street 2 Street 2 Name Stop Condition-Street 1

ANDOVER RD StopSign **PROVIDENCE RD** None Remove & Replace Curb Ramp With Two New Directional Ramps or Equivalent.