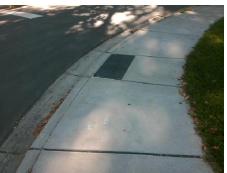

Possible Solutions:

Remove & Replace Entire Ramp.

Surveyor Notes:

N/A

PROW/ADA:

R304.3.2

Total Cost: \$ 1600.00

| Field Measurem Compliance Description |                      | Data  | Compliance Description |                             | Data |
|---------------------------------------|----------------------|-------|------------------------|-----------------------------|------|
| N/A                                   | Ramp Length LT (in)  | 55.0  | N/A                    | Ramp Length RT (in)         | 55.0 |
| Yes                                   | Ramp Width LT (in)   | 72.0  | Yes                    | Ramp Width RT (in)          | 72.0 |
| No                                    | Ramp Slope LT (%)    | 8.4   | Yes                    | Ramp Slope RT (%)           | 5.2  |
| Yes                                   | Ramp XSlope LT (%)   | 1.7   | Yes                    | Ramp XSlope RT (%)          | 1.7  |
| N/A                                   | Landing Length (in)  | N/A   | N/A                    | DWS Provided?               | N/A  |
| N/A                                   | Landing Width (in)   | N/A   | N/A                    | DWS Contrast?               | N/A  |
| N/A                                   | Landing Slope (%)    | N/A   | N/A                    | DWS Length (in)             | N/A  |
| N/A                                   | Landing X Slope (%)  | N/A   | N/A                    | DWS Full Width?             | N/A  |
| N/A                                   | Landing Curb? (Y/N)  | N/A   | N/A                    | DWS Offset (in)             | N/A  |
| N/A                                   | Shared Landing?      | N/A   |                        | , ,                         |      |
| N/A                                   | Gutter Ponding?      | N/A   | N/A                    | Gutter Slope (%)            | N/A  |
| N/A                                   | Gutter Lip Ht (in)   | N/A   | N/A                    | Gutter X Slope (%)          | N/A  |
| N/A                                   | Painted X Walk1?     | No    | N/A                    | Painted X Walk2?            | N/A  |
|                                       | X Walk 1 Direction   | To NE |                        | X Walk 2 Direction          | N/A  |
| N/A                                   | X Walk 1 Width (in)  | N/A   | N/A                    | X Walk 2 Width (in)         | N/A  |
|                                       | X Walk 1 Slope (%)   | 3.7   |                        | X Walk 2 Slope (%)          | N/A  |
|                                       | X Walk 1 X Slope (%) | 1.2   |                        | X Walk 2 X Slope (%)        | N/A  |
| N/A                                   | Ramp inside XWalk1?  | N/A   | N/A                    | Ramp inside XWalk2?         | N/A  |
|                                       | Road Slope (%)       | N/A   | N/A                    | Clear Space?                | N/A  |
|                                       | Road X Slope (%)     | N/A   | N/A                    | Clear Space to XWalk (in)   | N/A  |
| N/A                                   | Any Obstructions?    | N/A   | N/A                    | Storm Grate/Utility Hazard? | N/A  |
|                                       | Obstruction Type     |       |                        | Storm Grate/Utility Type    |      |
|                                       |                      | N/A   |                        |                             | N/A  |
|                                       |                      |       | Yes                    | Surface Condition? (G/P)    | Good |
|                                       |                      |       | N/A                    | Curb Slope (%)              | 10.7 |