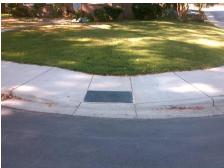

Possible Solutions:

Remove & Replace Entire Ramp.

Surveyor Notes:

N/A

PROW/ADA:

R304.3.2

Total Cost: \$ 1600.00

| Field Measurem Compliance Description |                      | Data  | Compliance Description |                             | Data |
|---------------------------------------|----------------------|-------|------------------------|-----------------------------|------|
| N/A                                   | Ramp Length LT (in)  | 55.0  | N/A                    | Ramp Length RT (in)         | 55.0 |
| Yes                                   | Ramp Width LT (in)   | 72.0  | Yes                    | Ramp Width RT (in)          | 72.0 |
| No                                    | Ramp Slope LT (%)    | 8.4   | Yes                    | Ramp Slope RT (%)           | 5.2  |
| Yes                                   | Ramp XSlope LT (%)   | 1.7   | Yes                    | Ramp XSlope RT (%)          | 1.7  |
| N/A                                   | Landing Length (in)  | N/A   | N/A                    | DWS Provided?               | N/A  |
| N/A                                   | Landing Width (in)   | N/A   | N/A                    | DWS Contrast?               | N/A  |
| N/A                                   | Landing Slope (%)    | N/A   | N/A                    | DWS Length (in)             | N/A  |
| N/A                                   | Landing X Slope (%)  | N/A   | N/A                    | DWS Full Width?             | N/A  |
| N/A                                   | Landing Curb? (Y/N)  | N/A   | N/A                    | DWS Offset (in)             | N/A  |
| N/A                                   | Shared Landing?      | N/A   |                        | , ,                         |      |
| N/A                                   | Gutter Ponding?      | N/A   | N/A                    | Gutter Slope (%)            | N/A  |
| N/A                                   | Gutter Lip Ht (in)   | N/A   | N/A                    | Gutter X Slope (%)          | N/A  |
| N/A                                   | Painted X Walk1?     | No    | N/A                    | Painted X Walk2?            | N/A  |
|                                       | X Walk 1 Direction   | To NE |                        | X Walk 2 Direction          | N/A  |
| N/A                                   | X Walk 1 Width (in)  | N/A   | N/A                    | X Walk 2 Width (in)         | N/A  |
|                                       | X Walk 1 Slope (%)   | 3.7   |                        | X Walk 2 Slope (%)          | N/A  |
|                                       | X Walk 1 X Slope (%) | 1.2   |                        | X Walk 2 X Slope (%)        | N/A  |
| N/A                                   | Ramp inside XWalk1?  | N/A   | N/A                    | Ramp inside XWalk2?         | N/A  |
|                                       | Road Slope (%)       | N/A   | N/A                    | Clear Space?                | N/A  |
|                                       | Road X Slope (%)     | N/A   | N/A                    | Clear Space to XWalk (in)   | N/A  |
| N/A                                   | Any Obstructions?    | N/A   | N/A                    | Storm Grate/Utility Hazard? | N/A  |
|                                       | Obstruction Type     |       |                        | Storm Grate/Utility Type    |      |
|                                       |                      | N/A   |                        |                             | N/A  |
|                                       |                      |       | Yes                    | Surface Condition? (G/P)    | Good |
|                                       |                      |       | N/A                    | Curb Slope (%)              | 10.7 |