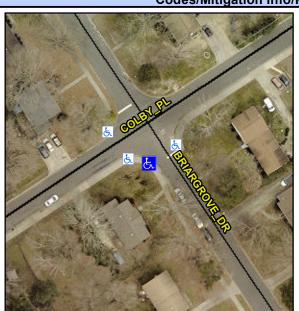

## Access Compliance Report Public Rights-of-Way (Curb Ramps)

Intersection ID: 10889 Main Street: BRIARGROVE\_DR Cross Street: COLBY\_PL Location: SE

ADA ID: 993571FC958E Ramp Type: Para Initial Pass/Fail: Fail Overall Compliance: No Severity Score: 12.5

## Field Measurements/Component Compliance

Street 1 Name

Stop Condition-Street 1

StopSign

Street 2 Name

N/A

Stop Condition-Street 2

N/A