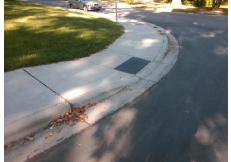

Possible Solutions:

Remove & Replace Entire Ramp.

Surveyor Notes:

N/A

PROW/ADA:

R304.3.2

Total Cost: \$ 1600.00

| Field Measurem Compliance Description |                      | Data  | Compliance Description |                             | Data |
|---------------------------------------|----------------------|-------|------------------------|-----------------------------|------|
| N/A                                   | Ramp Length LT (in)  | 55.0  | N/A                    | Ramp Length RT (in)         | 55.0 |
| Yes                                   | Ramp Width LT (in)   | 72.0  | Yes                    | Ramp Width RT (in)          | 72.0 |
| No                                    | Ramp Slope LT (%)    | 8.4   | Yes                    | Ramp Slope RT (%)           | 5.2  |
| Yes                                   | Ramp XSlope LT (%)   | 1.7   | Yes                    | Ramp XSlope RT (%)          | 1.7  |
| N/A                                   | Landing Length (in)  | N/A   | N/A                    | DWS Provided?               | N/A  |
| N/A                                   | Landing Width (in)   | N/A   | N/A                    | DWS Contrast?               | N/A  |
| N/A                                   | Landing Slope (%)    | N/A   | N/A                    | DWS Length (in)             | N/A  |
| N/A                                   | Landing X Slope (%)  | N/A   | N/A                    | DWS Full Width?             | N/A  |
| N/A                                   | Landing Curb? (Y/N)  | N/A   | N/A                    | DWS Offset (in)             | N/A  |
| N/A                                   | Shared Landing?      | N/A   |                        | , ,                         |      |
| N/A                                   | Gutter Ponding?      | N/A   | N/A                    | Gutter Slope (%)            | N/A  |
| N/A                                   | Gutter Lip Ht (in)   | N/A   | N/A                    | Gutter X Slope (%)          | N/A  |
| N/A                                   | Painted X Walk1?     | No    | N/A                    | Painted X Walk2?            | N/A  |
|                                       | X Walk 1 Direction   | To NE |                        | X Walk 2 Direction          | N/A  |
| N/A                                   | X Walk 1 Width (in)  | N/A   | N/A                    | X Walk 2 Width (in)         | N/A  |
|                                       | X Walk 1 Slope (%)   | 3.7   |                        | X Walk 2 Slope (%)          | N/A  |
|                                       | X Walk 1 X Slope (%) | 1.2   |                        | X Walk 2 X Slope (%)        | N/A  |
| N/A                                   | Ramp inside XWalk1?  | N/A   | N/A                    | Ramp inside XWalk2?         | N/A  |
|                                       | Road Slope (%)       | N/A   | N/A                    | Clear Space?                | N/A  |
|                                       | Road X Slope (%)     | N/A   | N/A                    | Clear Space to XWalk (in)   | N/A  |
| N/A                                   | Any Obstructions?    | N/A   | N/A                    | Storm Grate/Utility Hazard? | N/A  |
|                                       | Obstruction Type     |       |                        | Storm Grate/Utility Type    |      |
|                                       |                      | N/A   |                        |                             | N/A  |
|                                       |                      |       | Yes                    | Surface Condition? (G/P)    | Good |
|                                       |                      |       | N/A                    | Curb Slope (%)              | 10.7 |