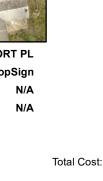

## **Access Compliance Report Public Rights-of-Way** (Curb Ramps)

Data

2.6

3.1

N/A

Good

18.1

Intersection ID: 8710 Main Street: EASTBROOK RD Cross Street: MILPORT PL Location: SE Initial Pass/Fail: Fail **Overall Compliance: No Severity Score:** 10 ADA ID: 99395F45F29A Ramp Type: BlendTrans1

Compliance Description

Ramp Length (in)

N/A

**Codes/Mitigation Info/Possible Solution** 

## Field Measurements/Component Compliance

Yes

Compliance Description

BlendTrans Slope (%)

Data

65.0

MILPORT PL Street 1 Name Stop Condition-Street 1 StopSign N/A Street 2 Name Stop Condition-Street 2

Remove & Replace Curb Ramp With Two New Directional Ramps or Equivalent.

Surveyor Notes:

N/A

PROW/ADA:

Not Found, R304.5.1, R304.5.3

No

Curb Slope (%)

3200.00