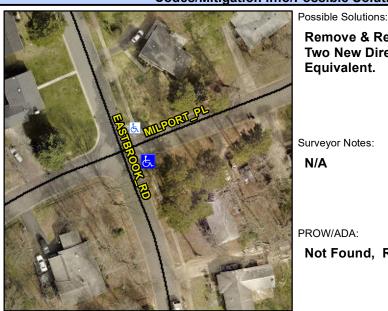

## **Access Compliance Report Public Rights-of-Way** (Curb Ramps)

Data

2.6

3.1

N/A

Good

18.1

Intersection ID: 8710 Main Street: EASTBROOK RD Cross Street: MILPORT PL Location: SE Initial Pass/Fail: Fail **Overall Compliance: No Severity Score:** 10 ADA ID: 99395F45F29A Ramp Type: BlendTrans1

Compliance Description

Ramp Length (in)

N/A

**Codes/Mitigation Info/Possible Solution** 

## Field Measurements/Component Compliance

Yes

Compliance Description

BlendTrans Slope (%)

Data

65.0

MILPORT PL Street 1 Name Stop Condition-Street 1 StopSign N/A Street 2 Name Stop Condition-Street 2

Remove & Replace Curb Ramp With Two New Directional Ramps or Equivalent.

Surveyor Notes:

N/A

PROW/ADA:

Not Found, R304.5.1, R304.5.3

No

Curb Slope (%)

3200.00