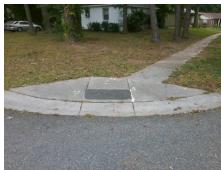

## **Access Compliance Report Public Rights-of-Way** (Curb Ramps)

Data

2.6

3.1

N/A

Good

18.1

Intersection ID: 8710 Main Street: EASTBROOK RD Cross Street: MILPORT PL Location: SE Initial Pass/Fail: Fail **Overall Compliance: No Severity Score:** 10 ADA ID: 99395F45F29A Ramp Type: BlendTrans1

Compliance Description

Ramp Length (in)

N/A

**Codes/Mitigation Info/Possible Solution** 

## Field Measurements/Component Compliance

Yes

Compliance Description

BlendTrans Slope (%)

Data

65.0

MILPORT PL Street 1 Name Stop Condition-Street 1 StopSign N/A Street 2 Name Stop Condition-Street 2

Remove & Replace Curb Ramp With Two New Directional Ramps or Equivalent.

Surveyor Notes:

N/A

PROW/ADA:

Not Found, R304.5.1, R304.5.3

No

Curb Slope (%)

3200.00