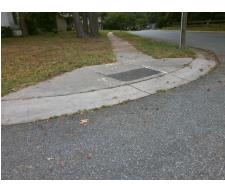

## **Access Compliance Report Public Rights-of-Way** (Curb Ramps)

Data

2.6

3.1

N/A

Good

18.1

Intersection ID: 8710 Main Street: EASTBROOK RD Cross Street: MILPORT PL Location: SE Initial Pass/Fail: Fail **Overall Compliance: No Severity Score:** 10 ADA ID: 99395F45F29A Ramp Type: BlendTrans1

Compliance Description

Ramp Length (in)

N/A

**Codes/Mitigation Info/Possible Solution** 

## Field Measurements/Component Compliance

Yes

Compliance Description

BlendTrans Slope (%)

Data

65.0

MILPORT PL Street 1 Name Stop Condition-Street 1 StopSign N/A Street 2 Name Stop Condition-Street 2

Remove & Replace Curb Ramp With Two New Directional Ramps or Equivalent.

Surveyor Notes:

N/A

PROW/ADA:

Not Found, R304.5.1, R304.5.3

No

Curb Slope (%)

3200.00