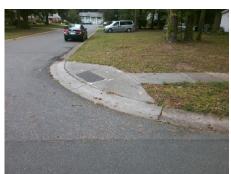

## **Access Compliance Report Public Rights-of-Way** (Curb Ramps)

Data

2.6

3.1

N/A

Good

18.1

Intersection ID: 8710 Main Street: EASTBROOK RD Cross Street: MILPORT PL Location: SE Initial Pass/Fail: Fail **Overall Compliance: No Severity Score:** 10 ADA ID: 99395F45F29A Ramp Type: BlendTrans1

## Field Measurements/Component Compliance

Yes

Compliance Description

BlendTrans Slope (%)

Data

65.0

MILPORT PL Street 1 Name Stop Condition-Street 1 StopSign N/A Street 2 Name Stop Condition-Street 2

Remove & Replace Curb Ramp With Two New Directional Ramps or Equivalent.

Surveyor Notes:

N/A

PROW/ADA:

Not Found, R304.5.1, R304.5.3

No

Curb Slope (%)

3200.00