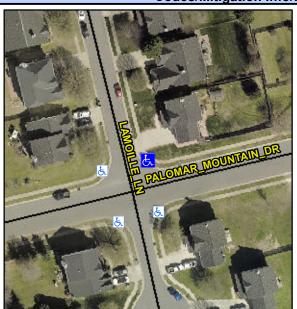

## Access Compliance Report Public Rights-of-Way (Curb Ramps)

Intersection ID: 31906 Main Street: LAMOILLE\_LN Cross Street: PALOMAR\_MOUNTAIN\_DR Location: NE
ADA ID: 994A40AC34CD Ramp Type: PerpDiag Initial Pass/Fail: Fail Overall Compliance: No Severity Score: 10

**Codes/Mitigation Info/Possible Solution** 

Field Measurements/Component Compliance

Street 1 Name
Stop Condition-Street 2
Street 2 Name
Stop Condition-Street 1

LAMOILLE LN
StopSign
PALOMAR MOUNTAIN DR
None