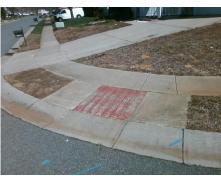

Possible Solutions:

Remove & Replace Curb Ramp With
Two New Directional Ramps or
Equivalent.

Surveyor Notes:
N/A

PROW/ADA:
R304.5.1, R304.5.3

Total Cost: \$ 3200.00

Compliance Description Data Compliance Description Data Yes N/A Ramp Length (in) 48.0 Ramp Slope (%) 5.7 No Ramp XSlope (%) No Ramp Width (in) 44.0 2.7 N/A N/A Flare Type LT N/A Flare Type RT N/A N/A Flare Slope LT (%) N/A N/A Flare Slope RT (%) N/A N/A Flare Traversable LT? N/A N/A Flare Traversable RT? N/A N/A Landing Length (in) N/A N/A DWS Provided? N/A N/A Landing Width (in) N/A N/A **DWS Contrast?** N/A N/A N/A N/A Landing Slope (%) DWS Length (in) N/A N/A Landing X Slope (%) N/A N/A DWS Full Width? N/A N/A Landing Curb? (Y/N) N/A N/A DWS Offset (in) N/A N/A N/A Shared Landing? N/A **Gutter Ponding?** N/A N/A Gutter Slope (%) N/A N/A Gutter Lip Ht (in) N/A N/A Gutter X Slope (%) N/A N/A Painted X Walk1? No N/A Painted X Walk2? No X Walk 1 Direction To W X Walk 2 Direction To S N/A N/A X Walk 2 Width (in) X Walk 1 Width (in) N/A X Walk 1 Slope (%) X Walk 2 Slope (%) 5.0 3.4 X Walk 1 X Slope (%) 1.8 X Walk 2 X Slope (%) 2.2 N/A Ramp inside XWalk1? N/A N/A Ramp inside XWalk2? N/A Road Slope (%) 0.4 N/A Clear Space? N/A N/A Road X Slope (%) 3.4 Clear Space to XWalk (in) N/A N/A N/A N/A Any Obstructions? Storm Grate/Utility Hazard? N/A **Obstruction Type** Storm Grate/Utility Type N/A N/A Yes Surface Condition? (G/P) Good