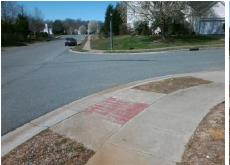

Possible Solutions:

Remove & Replace Curb Ramp With
Two New Directional Ramps or
Equivalent.

Surveyor Notes:
N/A

PROW/ADA:
R304.5.1, R304.5.3

Total Cost: \$ 3200.00

Compliance Description Data Compliance Description Data Yes N/A Ramp Length (in) 48.0 Ramp Slope (%) 5.7 No Ramp XSlope (%) No Ramp Width (in) 44.0 2.7 N/A N/A Flare Type LT N/A Flare Type RT N/A N/A Flare Slope LT (%) N/A N/A Flare Slope RT (%) N/A N/A Flare Traversable LT? N/A N/A Flare Traversable RT? N/A N/A Landing Length (in) N/A N/A DWS Provided? N/A N/A Landing Width (in) N/A N/A **DWS Contrast?** N/A N/A N/A N/A Landing Slope (%) DWS Length (in) N/A N/A Landing X Slope (%) N/A N/A DWS Full Width? N/A N/A Landing Curb? (Y/N) N/A N/A DWS Offset (in) N/A N/A N/A Shared Landing? N/A **Gutter Ponding?** N/A N/A Gutter Slope (%) N/A N/A Gutter Lip Ht (in) N/A N/A Gutter X Slope (%) N/A N/A Painted X Walk1? No N/A Painted X Walk2? No X Walk 1 Direction To W X Walk 2 Direction To S N/A N/A X Walk 2 Width (in) X Walk 1 Width (in) N/A X Walk 1 Slope (%) X Walk 2 Slope (%) 5.0 3.4 X Walk 1 X Slope (%) 1.8 X Walk 2 X Slope (%) 2.2 N/A Ramp inside XWalk1? N/A N/A Ramp inside XWalk2? N/A Road Slope (%) 0.4 N/A Clear Space? N/A N/A Road X Slope (%) 3.4 Clear Space to XWalk (in) N/A N/A N/A N/A Any Obstructions? Storm Grate/Utility Hazard? N/A **Obstruction Type** Storm Grate/Utility Type N/A N/A Yes Surface Condition? (G/P) Good