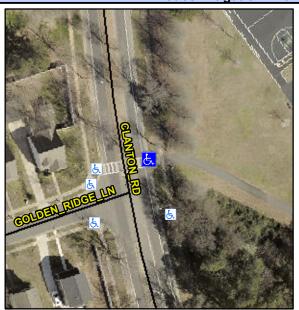

## Access Compliance Report Public Rights-of-Way (Curb Ramps)

Intersection ID: 44824 Main Street: CLANTON\_RD Cross Street: GOLDEN\_RIDGE\_LN Location: NE

ADA ID: 994DDECACEA9 Ramp Type: Perp Initial Pass/Fail: Pass Overall Compliance: No Severity Score: 2.5

## Field Measurements/Component Compliance

| Street 1 Name           | CLANTON RD |
|-------------------------|------------|
| Stop Condition-Street 2 | None       |
| Street 2 Name           | N/A        |
| Stop Condition-Street 1 | N/A        |