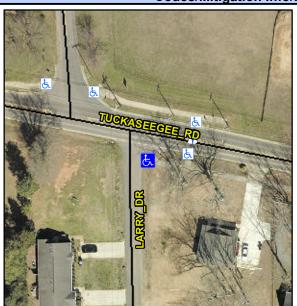

## **Access Compliance Report Public Rights-of-Way** (Curb Ramps)

Intersection ID: 9733 Main Street: LARRY DR Cross Street: TUCKASEEGEE RD Location: SE **Overall Compliance: No Severity Score:** 10 ADA ID: 994ED776CB08 Ramp Type: Directional1 Initial Pass/Fail: Pass

## Field Measurements/Component Compliance

**TUCKASEEGEE RD** Street 1 Name Stop Condition-Street 1 None N/A Street 2 Name Stop Condition-Street 2 N/A Possible Solutions: Remove & Replace Detectable Warning System. Grind Gutter Lip. Surveyor Notes: NO CURB. DWS OS MEASURED TO **ASP** PROW/ADA: R305.1.4, R305.2, R302.7.2