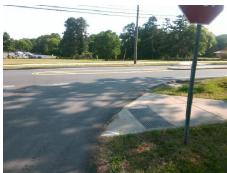

## Field Measurements/Component Compliance

**TUCKASEEGEE RD** Street 1 Name Stop Condition-Street 1 None N/A Street 2 Name Stop Condition-Street 2 N/A Possible Solutions: Remove & Replace Detectable Warning System. Grind Gutter Lip. Surveyor Notes: NO CURB. DWS OS MEASURED TO **ASP** PROW/ADA: R305.1.4, R305.2, R302.7.2