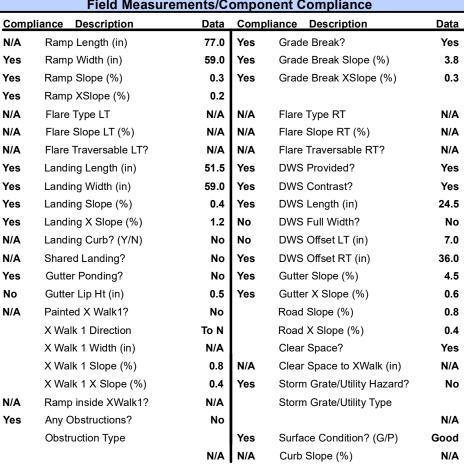

## Field Measurements/Component Compliance

**TUCKASEEGEE RD** Street 1 Name Stop Condition-Street 1 None N/A Street 2 Name Stop Condition-Street 2 N/A Possible Solutions: Remove & Replace Detectable Warning System. Grind Gutter Lip. Surveyor Notes: NO CURB. DWS OS MEASURED TO **ASP** PROW/ADA: R305.1.4, R305.2, R302.7.2