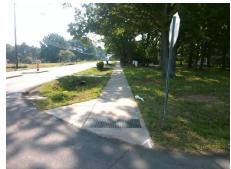

## Field Measurements/Component Compliance

**TUCKASEEGEE RD** Street 1 Name Stop Condition-Street 1 None N/A Street 2 Name Stop Condition-Street 2 N/A Possible Solutions: Remove & Replace Detectable Warning System. Grind Gutter Lip. Surveyor Notes: NO CURB. DWS OS MEASURED TO **ASP** PROW/ADA: R305.1.4, R305.2, R302.7.2