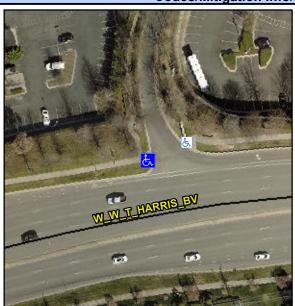

## Access Compliance Report Public Rights-of-Way (Curb Ramps)

Intersection ID: 10040791Main Street: W\_W\_T\_HARRIS\_BVCross Street: N/ALocation:NWADA ID: 9964571FFDF5Ramp Type: PerpInitial Pass/Fail: FailOverall Compliance: NoSeverity Score: 8.75

## Codes/Mitigation Info/Possible Solution

| Street 1 Name           | W W T HARRIS BV |
|-------------------------|-----------------|
| Stop Condition-Street 2 | None            |
| Street 2 Name           | N/A             |
| Stop Condition-Street 1 | N/A             |