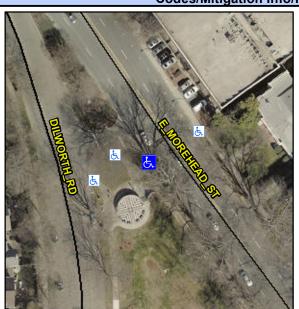

## Access Compliance Report Public Rights-of-Way (Curb Ramps)

Intersection ID: 13946 Main Street: DILWORTH\_RD Cross Street: E\_MOREHEAD\_ST Location: SE

ADA ID: 99651D7B4977 Ramp Type: Directional1 Initial Pass/Fail: Fail Overall Compliance: No Severity Score: 12.5

## Field Measurements/Component Compliance

Street 1 Name E MOREHEAD ST
Stop Condition-Street 1 None
Street 2 Name N/A
Stop Condition-Street 2 N/A

Possible Solutions:

Remove & Replace Entire Ramp.

Surveyor Notes: