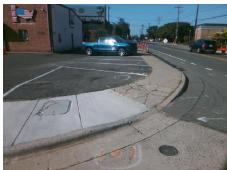

## Field Measurements/Component Compliance

Street 1 Name
Stop Condition-Street 2
Street 2 Name
Stop Condition-Street 1

PENMAN ST StopSign S MINT ST None Possible Solutions:

Remove & Replace Curb Ramp With Two New Directional Ramps or Equivalent.

Surveyor Notes:

N/A

PROW/ADA:

Not Found, R304.5.3

Total Cost: \$ 3200.00

| Field Measurements/Component Compliance |                       |       |            |        |                       |       |
|-----------------------------------------|-----------------------|-------|------------|--------|-----------------------|-------|
| Compliance Description                  |                       | Data  | Compliance |        | Description           | Data  |
| N/A                                     | Ramp Length (in)      | 72.0  | Yes        | Ramp   | Slope (%)             | 6.0   |
| Yes                                     | Ramp Width (in)       | 48.0  | No         | Ramp   | XSlope (%)            | 5.3   |
| N/A                                     | Flare Type LT         | N/A   | N/A        | Flare  | Type RT               | N/A   |
| N/A                                     | Flare Slope LT (%)    | N/A   | N/A        | Flare  | Slope RT (%)          | N/A   |
| N/A                                     | Flare Traversable LT? | N/A   | N/A        | Flare  | Traversable RT?       | N/A   |
| N/A                                     | Landing Length (in)   | N/A   | N/A        | DWS    | Provided?             | N/A   |
| N/A                                     | Landing Width (in)    | N/A   | N/A        | DWS    | Contrast?             | N/A   |
| N/A                                     | Landing Slope (%)     | N/A   | N/A        | DWS    | Length (in)           | N/A   |
| N/A                                     | Landing X Slope (%)   | N/A   | N/A        | DWS    | Full Width?           | N/A   |
| N/A                                     | Landing Curb? (Y/N)   | N/A   | N/A        | DWS    | Offset (in)           | N/A   |
| N/A                                     | Shared Landing?       | N/A   |            |        |                       |       |
| N/A                                     | Gutter Ponding?       | N/A   | N/A        | Gutte  | Slope (%)             | N/A   |
| N/A                                     | Gutter Lip Ht (in)    | N/A   | N/A        | Gutte  | X Slope (%)           | N/A   |
| N/A                                     | Painted X Walk1?      | No    | N/A        | Painte | ed X Walk2?           | No    |
|                                         | X Walk 1 Direction    | To NE |            | X Wal  | k 2 Direction         | To NW |
| N/A                                     | X Walk 1 Width (in)   | N/A   | N/A        | X Wal  | k 2 Width (in)        | N/A   |
|                                         | X Walk 1 Slope (%)    | 0.4   |            | X Wal  | k 2 Slope (%)         | 9.0   |
|                                         | X Walk 1 X Slope (%)  | 5.2   |            | X Wal  | k 2 X Slope (%)       | 1.5   |
| N/A                                     | Ramp inside XWalk1?   | N/A   | N/A        | Ramp   | inside XWalk2?        | N/A   |
|                                         | Road Slope (%)        | 3.1   | N/A        | Clear  | Space?                | N/A   |
|                                         | Road X Slope (%)      | 5.7   | N/A        | Clear  | Space to XWalk (in)   | N/A   |
| N/A                                     | Any Obstructions?     | N/A   | N/A        | Storm  | Grate/Utility Hazard? | N/A   |
|                                         | Obstruction Type      |       |            | Storm  | Grate/Utility Type    |       |
|                                         |                       | N/A   |            |        |                       | N/A   |
|                                         |                       |       | Yes        | Surfac | ce Condition? (G/P)   | Good  |