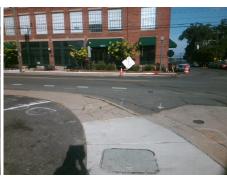

## Field Measurements/Component Compliance

Street 1 Name
Stop Condition-Street 2
Street 2 Name
Stop Condition-Street 1

PENMAN ST StopSign S MINT ST None Possible Solutions:

Remove & Replace Curb Ramp With Two New Directional Ramps or Equivalent.

Surveyor Notes:

N/A

PROW/ADA:

Not Found, R304.5.3

Total Cost: \$ 3200.00

| Field Measurements/Component Compliance |                       |       |            |        |                       |       |
|-----------------------------------------|-----------------------|-------|------------|--------|-----------------------|-------|
| Compliance Description                  |                       | Data  | Compliance |        | Description           | Data  |
| N/A                                     | Ramp Length (in)      | 72.0  | Yes        | Ramp   | Slope (%)             | 6.0   |
| Yes                                     | Ramp Width (in)       | 48.0  | No         | Ramp   | XSlope (%)            | 5.3   |
| N/A                                     | Flare Type LT         | N/A   | N/A        | Flare  | Type RT               | N/A   |
| N/A                                     | Flare Slope LT (%)    | N/A   | N/A        | Flare  | Slope RT (%)          | N/A   |
| N/A                                     | Flare Traversable LT? | N/A   | N/A        | Flare  | Traversable RT?       | N/A   |
| N/A                                     | Landing Length (in)   | N/A   | N/A        | DWS    | Provided?             | N/A   |
| N/A                                     | Landing Width (in)    | N/A   | N/A        | DWS    | Contrast?             | N/A   |
| N/A                                     | Landing Slope (%)     | N/A   | N/A        | DWS    | Length (in)           | N/A   |
| N/A                                     | Landing X Slope (%)   | N/A   | N/A        | DWS    | Full Width?           | N/A   |
| N/A                                     | Landing Curb? (Y/N)   | N/A   | N/A        | DWS    | Offset (in)           | N/A   |
| N/A                                     | Shared Landing?       | N/A   |            |        |                       |       |
| N/A                                     | Gutter Ponding?       | N/A   | N/A        | Gutte  | Slope (%)             | N/A   |
| N/A                                     | Gutter Lip Ht (in)    | N/A   | N/A        | Gutte  | X Slope (%)           | N/A   |
| N/A                                     | Painted X Walk1?      | No    | N/A        | Painte | ed X Walk2?           | No    |
|                                         | X Walk 1 Direction    | To NE |            | X Wal  | k 2 Direction         | To NW |
| N/A                                     | X Walk 1 Width (in)   | N/A   | N/A        | X Wal  | k 2 Width (in)        | N/A   |
|                                         | X Walk 1 Slope (%)    | 0.4   |            | X Wal  | k 2 Slope (%)         | 9.0   |
|                                         | X Walk 1 X Slope (%)  | 5.2   |            | X Wal  | k 2 X Slope (%)       | 1.5   |
| N/A                                     | Ramp inside XWalk1?   | N/A   | N/A        | Ramp   | inside XWalk2?        | N/A   |
|                                         | Road Slope (%)        | 3.1   | N/A        | Clear  | Space?                | N/A   |
|                                         | Road X Slope (%)      | 5.7   | N/A        | Clear  | Space to XWalk (in)   | N/A   |
| N/A                                     | Any Obstructions?     | N/A   | N/A        | Storm  | Grate/Utility Hazard? | N/A   |
|                                         | Obstruction Type      |       |            | Storm  | Grate/Utility Type    |       |
|                                         |                       | N/A   |            |        |                       | N/A   |
|                                         |                       |       | Yes        | Surfac | ce Condition? (G/P)   | Good  |