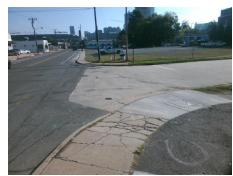

## Field Measurements/Component Compliance

Street 1 Name
Stop Condition-Street 2
Street 2 Name
Stop Condition-Street 1

PENMAN ST StopSign S MINT ST None Possible Solutions:

Remove & Replace Curb Ramp With Two New Directional Ramps or Equivalent.

Surveyor Notes:

N/A

PROW/ADA:

Not Found, R304.5.3

Total Cost: \$ 3200.00

| Field Measurements/Component Compliance |                       |       |            |        |                       |       |
|-----------------------------------------|-----------------------|-------|------------|--------|-----------------------|-------|
| Compliance Description                  |                       | Data  | Compliance |        | Description           | Data  |
| N/A                                     | Ramp Length (in)      | 72.0  | Yes        | Ramp   | Slope (%)             | 6.0   |
| Yes                                     | Ramp Width (in)       | 48.0  | No         | Ramp   | XSlope (%)            | 5.3   |
| N/A                                     | Flare Type LT         | N/A   | N/A        | Flare  | Type RT               | N/A   |
| N/A                                     | Flare Slope LT (%)    | N/A   | N/A        | Flare  | Slope RT (%)          | N/A   |
| N/A                                     | Flare Traversable LT? | N/A   | N/A        | Flare  | Traversable RT?       | N/A   |
| N/A                                     | Landing Length (in)   | N/A   | N/A        | DWS    | Provided?             | N/A   |
| N/A                                     | Landing Width (in)    | N/A   | N/A        | DWS    | Contrast?             | N/A   |
| N/A                                     | Landing Slope (%)     | N/A   | N/A        | DWS    | Length (in)           | N/A   |
| N/A                                     | Landing X Slope (%)   | N/A   | N/A        | DWS    | Full Width?           | N/A   |
| N/A                                     | Landing Curb? (Y/N)   | N/A   | N/A        | DWS    | Offset (in)           | N/A   |
| N/A                                     | Shared Landing?       | N/A   |            |        |                       |       |
| N/A                                     | Gutter Ponding?       | N/A   | N/A        | Gutte  | Slope (%)             | N/A   |
| N/A                                     | Gutter Lip Ht (in)    | N/A   | N/A        | Gutte  | X Slope (%)           | N/A   |
| N/A                                     | Painted X Walk1?      | No    | N/A        | Painte | ed X Walk2?           | No    |
|                                         | X Walk 1 Direction    | To NE |            | X Wal  | k 2 Direction         | To NW |
| N/A                                     | X Walk 1 Width (in)   | N/A   | N/A        | X Wal  | k 2 Width (in)        | N/A   |
|                                         | X Walk 1 Slope (%)    | 0.4   |            | X Wal  | k 2 Slope (%)         | 9.0   |
|                                         | X Walk 1 X Slope (%)  | 5.2   |            | X Wal  | k 2 X Slope (%)       | 1.5   |
| N/A                                     | Ramp inside XWalk1?   | N/A   | N/A        | Ramp   | inside XWalk2?        | N/A   |
|                                         | Road Slope (%)        | 3.1   | N/A        | Clear  | Space?                | N/A   |
|                                         | Road X Slope (%)      | 5.7   | N/A        | Clear  | Space to XWalk (in)   | N/A   |
| N/A                                     | Any Obstructions?     | N/A   | N/A        | Storm  | Grate/Utility Hazard? | N/A   |
|                                         | Obstruction Type      |       |            | Storm  | Grate/Utility Type    |       |
|                                         |                       | N/A   |            |        |                       | N/A   |
|                                         |                       |       | Yes        | Surfac | ce Condition? (G/P)   | Good  |