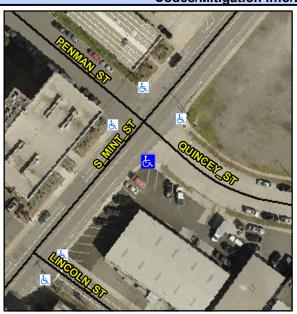

## Access Compliance Report Public Rights-of-Way (Curb Ramps)

Intersection ID: 12928 Main Street: PENMAN\_ST Cross Street: QUINCEY\_ST Location: SW

ADA ID: 9966A054A298 Ramp Type: PerpDiag Initial Pass/Fail: Fail Overall Compliance: No Severity Score: 12.5

## Field Measurements/Component Compliance

Street 1 Name
Stop Condition-Street 2
Street 2 Name
Stop Condition-Street 1

PENMAN ST StopSign S MINT ST None Possible Solutions:

Remove & Replace Curb Ramp With Two New Directional Ramps or Equivalent.