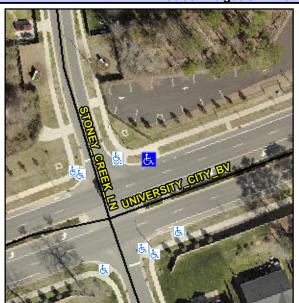

## Access Compliance Report Public Rights-of-Way (Curb Ramps)

Intersection ID: 48587Main Street:STONEY\_CREEK\_LNCross Street:UNIVERSITY\_CITY\_BVLocation:NEADA ID: 9968F3B255A1Ramp Type:PerpInitial Pass/Fail:FailOverall Compliance:NoSeverity Score:8.75

## Field Measurements/Component Compliance

| Street 1 Name           | UNIVERSITY CITY BV |
|-------------------------|--------------------|
| Stop Condition-Street 2 | None               |
| Street 2 Name           | N/A                |
| Stop Condition-Street 1 | N/A                |