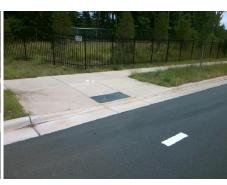

| Total Cost: |  | \$<br>1850.00 |
|-------------|--|---------------|

| Comp | Data                  | Compliance Description |     | Data                        |      |
|------|-----------------------|------------------------|-----|-----------------------------|------|
| N/A  | Ramp Length (in)      | 95.0                   | Yes | Ramp Slope (%)              | 6.2  |
| No   | Ramp Width (in)       | 47.5                   | Yes | Ramp XSlope (%)             | 0.0  |
| N/A  | Flare Type LT         | N/A                    | N/A | Flare Type RT               | N/A  |
| N/A  | Flare Slope LT (%)    | N/A                    | N/A | Flare Slope RT (%)          | N/A  |
| N/A  | Flare Traversable LT? | N/A                    | N/A | Flare Traversable RT?       | N/A  |
| N/A  | Landing Length (in)   | N/A                    | N/A | DWS Provided?               | N/A  |
| N/A  | Landing Width (in)    | N/A                    | N/A | DWS Contrast?               | N/A  |
| N/A  | Landing Slope (%)     | N/A                    | N/A | DWS Length (in)             | N/A  |
| N/A  | Landing X Slope (%)   | N/A                    | N/A | DWS Full Width?             | N/A  |
| N/A  | Landing Curb? (Y/N)   | N/A                    | N/A | DWS Offset (in)             | N/A  |
| N/A  | Shared Landing?       | N/A                    |     |                             |      |
| N/A  | Gutter Ponding?       | N/A                    | N/A | Gutter Slope (%)            | N/A  |
| N/A  | Gutter Lip Ht (in)    | N/A                    | N/A | Gutter X Slope (%)          | N/A  |
| N/A  | Painted X Walk1?      | No                     | N/A | Painted X Walk2?            | N/A  |
|      | X Walk 1 Direction    | To S                   |     | X Walk 2 Direction          | N/A  |
| N/A  | X Walk 1 Width (in)   | N/A                    | N/A | X Walk 2 Width (in)         | N/A  |
|      | X Walk 1 Slope (%)    | 0.5                    |     | X Walk 2 Slope (%)          | N/A  |
|      | X Walk 1 X Slope (%)  | 0.9                    |     | X Walk 2 X Slope (%)        | N/A  |
| N/A  | Ramp inside XWalk1?   | N/A                    | N/A | Ramp inside XWalk2?         | N/A  |
|      | Road Slope (%)        | N/A                    | N/A | Clear Space?                | N/A  |
|      | Road X Slope (%)      | N/A                    | N/A | Clear Space to XWalk (in)   | N/A  |
| N/A  | Any Obstructions?     | N/A                    | N/A | Storm Grate/Utility Hazard? | N/A  |
|      | Obstruction Type      |                        |     | Storm Grate/Utility Type    |      |
|      |                       | N/A                    |     |                             | N/A  |
|      |                       |                        | Yes | Surface Condition? (G/P)    | Good |