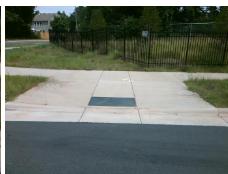

| Total Cost: |  | \$<br>1850.00 |
|-------------|--|---------------|

| Comp | Data                  | Compliance Description |     | Data                        |      |
|------|-----------------------|------------------------|-----|-----------------------------|------|
| N/A  | Ramp Length (in)      | 95.0                   | Yes | Ramp Slope (%)              | 6.2  |
| No   | Ramp Width (in)       | 47.5                   | Yes | Ramp XSlope (%)             | 0.0  |
| N/A  | Flare Type LT         | N/A                    | N/A | Flare Type RT               | N/A  |
| N/A  | Flare Slope LT (%)    | N/A                    | N/A | Flare Slope RT (%)          | N/A  |
| N/A  | Flare Traversable LT? | N/A                    | N/A | Flare Traversable RT?       | N/A  |
| N/A  | Landing Length (in)   | N/A                    | N/A | DWS Provided?               | N/A  |
| N/A  | Landing Width (in)    | N/A                    | N/A | DWS Contrast?               | N/A  |
| N/A  | Landing Slope (%)     | N/A                    | N/A | DWS Length (in)             | N/A  |
| N/A  | Landing X Slope (%)   | N/A                    | N/A | DWS Full Width?             | N/A  |
| N/A  | Landing Curb? (Y/N)   | N/A                    | N/A | DWS Offset (in)             | N/A  |
| N/A  | Shared Landing?       | N/A                    |     |                             |      |
| N/A  | Gutter Ponding?       | N/A                    | N/A | Gutter Slope (%)            | N/A  |
| N/A  | Gutter Lip Ht (in)    | N/A                    | N/A | Gutter X Slope (%)          | N/A  |
| N/A  | Painted X Walk1?      | No                     | N/A | Painted X Walk2?            | N/A  |
|      | X Walk 1 Direction    | To S                   |     | X Walk 2 Direction          | N/A  |
| N/A  | X Walk 1 Width (in)   | N/A                    | N/A | X Walk 2 Width (in)         | N/A  |
|      | X Walk 1 Slope (%)    | 0.5                    |     | X Walk 2 Slope (%)          | N/A  |
|      | X Walk 1 X Slope (%)  | 0.9                    |     | X Walk 2 X Slope (%)        | N/A  |
| N/A  | Ramp inside XWalk1?   | N/A                    | N/A | Ramp inside XWalk2?         | N/A  |
|      | Road Slope (%)        | N/A                    | N/A | Clear Space?                | N/A  |
|      | Road X Slope (%)      | N/A                    | N/A | Clear Space to XWalk (in)   | N/A  |
| N/A  | Any Obstructions?     | N/A                    | N/A | Storm Grate/Utility Hazard? | N/A  |
|      | Obstruction Type      |                        |     | Storm Grate/Utility Type    |      |
|      |                       | N/A                    |     |                             | N/A  |
|      |                       |                        | Yes | Surface Condition? (G/P)    | Good |