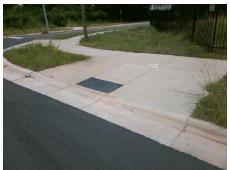

| Total Cost: |  | \$<br>1850.00 |
|-------------|--|---------------|

| Comp | Data                  | Compliance Description |     | Data                        |      |
|------|-----------------------|------------------------|-----|-----------------------------|------|
| N/A  | Ramp Length (in)      | 95.0                   | Yes | Ramp Slope (%)              | 6.2  |
| No   | Ramp Width (in)       | 47.5                   | Yes | Ramp XSlope (%)             | 0.0  |
| N/A  | Flare Type LT         | N/A                    | N/A | Flare Type RT               | N/A  |
| N/A  | Flare Slope LT (%)    | N/A                    | N/A | Flare Slope RT (%)          | N/A  |
| N/A  | Flare Traversable LT? | N/A                    | N/A | Flare Traversable RT?       | N/A  |
| N/A  | Landing Length (in)   | N/A                    | N/A | DWS Provided?               | N/A  |
| N/A  | Landing Width (in)    | N/A                    | N/A | DWS Contrast?               | N/A  |
| N/A  | Landing Slope (%)     | N/A                    | N/A | DWS Length (in)             | N/A  |
| N/A  | Landing X Slope (%)   | N/A                    | N/A | DWS Full Width?             | N/A  |
| N/A  | Landing Curb? (Y/N)   | N/A                    | N/A | DWS Offset (in)             | N/A  |
| N/A  | Shared Landing?       | N/A                    |     |                             |      |
| N/A  | Gutter Ponding?       | N/A                    | N/A | Gutter Slope (%)            | N/A  |
| N/A  | Gutter Lip Ht (in)    | N/A                    | N/A | Gutter X Slope (%)          | N/A  |
| N/A  | Painted X Walk1?      | No                     | N/A | Painted X Walk2?            | N/A  |
|      | X Walk 1 Direction    | To S                   |     | X Walk 2 Direction          | N/A  |
| N/A  | X Walk 1 Width (in)   | N/A                    | N/A | X Walk 2 Width (in)         | N/A  |
|      | X Walk 1 Slope (%)    | 0.5                    |     | X Walk 2 Slope (%)          | N/A  |
|      | X Walk 1 X Slope (%)  | 0.9                    |     | X Walk 2 X Slope (%)        | N/A  |
| N/A  | Ramp inside XWalk1?   | N/A                    | N/A | Ramp inside XWalk2?         | N/A  |
|      | Road Slope (%)        | N/A                    | N/A | Clear Space?                | N/A  |
|      | Road X Slope (%)      | N/A                    | N/A | Clear Space to XWalk (in)   | N/A  |
| N/A  | Any Obstructions?     | N/A                    | N/A | Storm Grate/Utility Hazard? | N/A  |
|      | Obstruction Type      |                        |     | Storm Grate/Utility Type    |      |
|      |                       | N/A                    |     |                             | N/A  |
|      |                       |                        | Yes | Surface Condition? (G/P)    | Good |