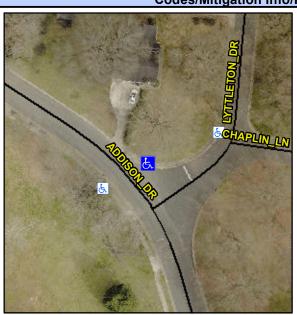

## **Access Compliance Report Public Rights-of-Way** (Curb Ramps)

Intersection ID: 18315 Main Street: ADDISON DR **Cross Street: LYTTLETON DR** Location: N ADA ID: 996D14E899BE Ramp Type: PerpDiag Initial Pass/Fail: Fail **Overall Compliance: No Severity Score:** 22.5

**Codes/Mitigation Info/Possible Solution** 

Street 1 Name Stop Condition-Street 2 Street 2 Name Stop Condition-Street 1

ADDISON DR None LYTTLETON DR StopSign Possible Solutions: Remove & Replace Curb Ramp With **Two New Directional Ramps or** Equivalent. Surveyor Notes: N/A PROW/ADA: Not Found, R304.5.1, R304.2.2, R304.5.3