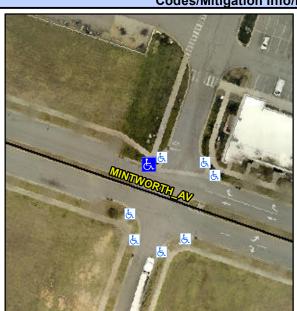

## Access Compliance Report Public Rights-of-Way (Curb Ramps)

Intersection ID: 10031842Main Street: MINTWORTH\_AVCross Street: N/ALocation: NWADA ID: 9970274BD0B4Ramp Type: PerpInitial Pass/Fail: FailOverall Compliance: NoSeverity Score: 21.25

## Field Measurements/Component Compliance

Street 1 Name MINTWORTH AV
Stop Condition-Street 2 None
Street 2 Name N/A
Stop Condition-Street 1 N/A

Possible Solutions:

Remove & Replace Entire Ramp.

N

N

Surveyor Notes: