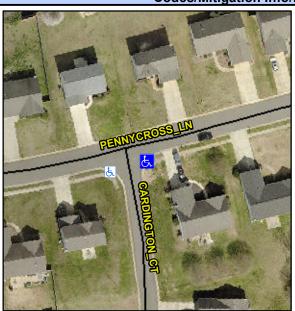

## Access Compliance Report Public Rights-of-Way (Curb Ramps)

Intersection ID: 5097 Main Street: CARDINGTON\_CT Cross Street: PENNYCROSS\_LN Location: SE

ADA ID: 997E0D335EAB Ramp Type: Perp Initial Pass/Fail: Fail Overall Compliance: No Severity Score: 13.75

## Field Measurements/Component Compliance

Street 1 Name CARDINGTON CT
Stop Condition-Street 2 StopSign
Street 2 Name N/A
Stop Condition-Street 1 N/A

| 4        |                               |          |
|----------|-------------------------------|----------|
|          | Possible Solutions:           | <u>c</u> |
| A SHITTI | Remove & Replace Entire Ramp. | N        |
| 2        |                               | Y        |
| 7        |                               | N        |
|          |                               | N        |
| 200      |                               | N        |
|          |                               | N        |
|          | Surveyor Notes:               | N        |
| į        | N/A                           | N        |
| and i    |                               | N        |
|          |                               | N        |
| Mr. 100  |                               | N        |
|          | PROW/ADA:                     | N        |
|          | Not Found, R304.2.2, R304.5.3 | N        |
| 100      |                               | N        |
| Althor.  |                               |          |
|          |                               | N        |
|          |                               |          |
|          |                               |          |
|          |                               | N        |
|          |                               |          |