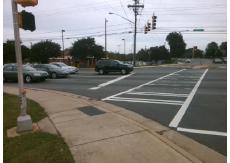

## Field Measurements/Component Compliance

Street 1 Name MONROE RD
Stop Condition-Street 1 Signal
Street 2 Name N/A
Stop Condition-Street 2 N/A

Total Cost: \$ 1600.00

| Compliance Description Data Compliance Description Data |                      |            |     |                             |            |
|---------------------------------------------------------|----------------------|------------|-----|-----------------------------|------------|
| N/A                                                     | Ramp Length LT (in)  | 71.0       | N/A | Ramp Length RT (in)         | 67.0       |
| Yes                                                     | Ramp Width LT (in)   | 71.0       | Yes | Ramp Width RT (in)          | 62.0       |
| No                                                      | Ramp Slope LT (%)    | 9.2        | Yes | Ramp Slope RT (%)           | 5.2        |
| Yes                                                     | Ramp XSlope LT (%)   | 1.2        | Yes | Ramp XSlope RT (%)          | 1.5        |
| N/A                                                     | Landing Length (in)  | N/A        | N/A | DWS Provided?               | N/A        |
| N/A                                                     | Landing Width (in)   | N/A        | N/A | DWS Contrast?               | N/A        |
| N/A                                                     | Landing Slope (%)    | N/A        | N/A | DWS Length (in)             | N/A        |
| N/A                                                     | Landing X Slope (%)  | N/A        | N/A | DWS Full Width?             | N/A        |
| N/A                                                     | Landing Curb? (Y/N)  | N/A        | N/A | DWS Offset (in)             | N/A        |
| N/A<br>N/A                                              | 0 ( )                | N/A<br>N/A | N/A | DWS Ollset (III)            | N/A        |
| N/A                                                     | Shared Landing?      | N/A        | N/A | Cuttor Clans (0/)           | N/A        |
|                                                         | Gutter Ponding?      | N/A<br>N/A |     | Gutter Slope (%)            | N/A<br>N/A |
| N/A                                                     | Gutter Lip Ht (in)   |            | N/A | Gutter X Slope (%)          |            |
| N/A                                                     | Painted X Walk1?     | Yes        | N/A | Painted X Walk2?            | N/A        |
|                                                         | X Walk 1 Direction   | To SE      |     | X Walk 2 Direction          | N/A        |
| N/A                                                     | X Walk 1 Width (in)  | 127.0      | N/A | X Walk 2 Width (in)         | N/A        |
|                                                         | X Walk 1 Slope (%)   | 0.3        |     | X Walk 2 Slope (%)          | N/A        |
|                                                         | X Walk 1 X Slope (%) | 2.9        |     | X Walk 2 X Slope (%)        | N/A        |
| N/A                                                     | Ramp inside XWalk1?  | Yes        | N/A | Ramp inside XWalk2?         | N/A        |
|                                                         | Road Slope (%)       | N/A        | N/A | Clear Space?                | N/A        |
|                                                         | Road X Slope (%)     | N/A        | N/A | Clear Space to XWalk (in)   | N/A        |
| N/A                                                     | Any Obstructions?    | N/A        | N/A | Storm Grate/Utility Hazard? | N/A        |
|                                                         | Obstruction Type     |            |     | Storm Grate/Utility Type    |            |
|                                                         |                      | N/A        |     |                             | N/A        |
|                                                         |                      |            | Yes | Surface Condition? (G/P)    | Good       |
|                                                         |                      |            | N/A | Curb Slope (%)              | 6.9        |
|                                                         |                      |            |     |                             |            |