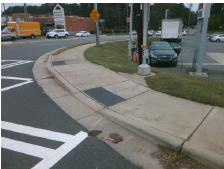

## Field Measurements/Component Compliance

Street 1 Name MONROE RD
Stop Condition-Street 1 Signal
Street 2 Name N/A
Stop Condition-Street 2 N/A

Total Cost: \$ 1600.00

| Compliance Description Data Compliance Description Data |                      |            |     |                             |            |
|---------------------------------------------------------|----------------------|------------|-----|-----------------------------|------------|
| N/A                                                     | Ramp Length LT (in)  | 71.0       | N/A | Ramp Length RT (in)         | 67.0       |
| Yes                                                     | Ramp Width LT (in)   | 71.0       | Yes | Ramp Width RT (in)          | 62.0       |
| No                                                      | Ramp Slope LT (%)    | 9.2        | Yes | Ramp Slope RT (%)           | 5.2        |
| Yes                                                     | Ramp XSlope LT (%)   | 1.2        | Yes | Ramp XSlope RT (%)          | 1.5        |
| N/A                                                     | Landing Length (in)  | N/A        | N/A | DWS Provided?               | N/A        |
| N/A                                                     | Landing Width (in)   | N/A        | N/A | DWS Contrast?               | N/A        |
| N/A                                                     | Landing Slope (%)    | N/A        | N/A | DWS Length (in)             | N/A        |
| N/A                                                     | Landing X Slope (%)  | N/A        | N/A | DWS Full Width?             | N/A        |
| N/A                                                     | Landing Curb? (Y/N)  | N/A        | N/A | DWS Offset (in)             | N/A        |
| N/A<br>N/A                                              | 0 ( )                | N/A<br>N/A | N/A | DWS Ollset (III)            | N/A        |
| N/A                                                     | Shared Landing?      | N/A        | N/A | Cuttor Clans (0/)           | N/A        |
|                                                         | Gutter Ponding?      | N/A<br>N/A |     | Gutter Slope (%)            | N/A<br>N/A |
| N/A                                                     | Gutter Lip Ht (in)   |            | N/A | Gutter X Slope (%)          |            |
| N/A                                                     | Painted X Walk1?     | Yes        | N/A | Painted X Walk2?            | N/A        |
|                                                         | X Walk 1 Direction   | To SE      |     | X Walk 2 Direction          | N/A        |
| N/A                                                     | X Walk 1 Width (in)  | 127.0      | N/A | X Walk 2 Width (in)         | N/A        |
|                                                         | X Walk 1 Slope (%)   | 0.3        |     | X Walk 2 Slope (%)          | N/A        |
|                                                         | X Walk 1 X Slope (%) | 2.9        |     | X Walk 2 X Slope (%)        | N/A        |
| N/A                                                     | Ramp inside XWalk1?  | Yes        | N/A | Ramp inside XWalk2?         | N/A        |
|                                                         | Road Slope (%)       | N/A        | N/A | Clear Space?                | N/A        |
|                                                         | Road X Slope (%)     | N/A        | N/A | Clear Space to XWalk (in)   | N/A        |
| N/A                                                     | Any Obstructions?    | N/A        | N/A | Storm Grate/Utility Hazard? | N/A        |
|                                                         | Obstruction Type     |            |     | Storm Grate/Utility Type    |            |
|                                                         |                      | N/A        |     |                             | N/A        |
|                                                         |                      |            | Yes | Surface Condition? (G/P)    | Good       |
|                                                         |                      |            | N/A | Curb Slope (%)              | 6.9        |
|                                                         |                      |            |     |                             |            |