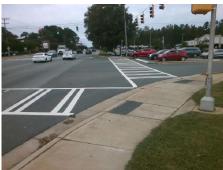

## Field Measurements/Component Compliance

Street 1 Name MONROE RD
Stop Condition-Street 1 Signal
Street 2 Name N/A
Stop Condition-Street 2 N/A

Total Cost: \$ 1600.00

| Compliance Description Data Compliance Description Data |                      |            |     |                             |            |
|---------------------------------------------------------|----------------------|------------|-----|-----------------------------|------------|
| N/A                                                     | Ramp Length LT (in)  | 71.0       | N/A | Ramp Length RT (in)         | 67.0       |
| Yes                                                     | Ramp Width LT (in)   | 71.0       | Yes | Ramp Width RT (in)          | 62.0       |
| No                                                      | Ramp Slope LT (%)    | 9.2        | Yes | Ramp Slope RT (%)           | 5.2        |
| Yes                                                     | Ramp XSlope LT (%)   | 1.2        | Yes | Ramp XSlope RT (%)          | 1.5        |
| N/A                                                     | Landing Length (in)  | N/A        | N/A | DWS Provided?               | N/A        |
| N/A                                                     | Landing Width (in)   | N/A        | N/A | DWS Contrast?               | N/A        |
| N/A                                                     | Landing Slope (%)    | N/A        | N/A | DWS Length (in)             | N/A        |
| N/A                                                     | Landing X Slope (%)  | N/A        | N/A | DWS Full Width?             | N/A        |
| N/A                                                     | Landing Curb? (Y/N)  | N/A        | N/A | DWS Offset (in)             | N/A        |
| N/A<br>N/A                                              | 0 ( )                | N/A<br>N/A | N/A | DWS Ollset (III)            | N/A        |
| N/A                                                     | Shared Landing?      | N/A        | N/A | Cuttor Clans (0/)           | N/A        |
|                                                         | Gutter Ponding?      | N/A<br>N/A |     | Gutter Slope (%)            | N/A<br>N/A |
| N/A                                                     | Gutter Lip Ht (in)   |            | N/A | Gutter X Slope (%)          |            |
| N/A                                                     | Painted X Walk1?     | Yes        | N/A | Painted X Walk2?            | N/A        |
|                                                         | X Walk 1 Direction   | To SE      |     | X Walk 2 Direction          | N/A        |
| N/A                                                     | X Walk 1 Width (in)  | 127.0      | N/A | X Walk 2 Width (in)         | N/A        |
|                                                         | X Walk 1 Slope (%)   | 0.3        |     | X Walk 2 Slope (%)          | N/A        |
|                                                         | X Walk 1 X Slope (%) | 2.9        |     | X Walk 2 X Slope (%)        | N/A        |
| N/A                                                     | Ramp inside XWalk1?  | Yes        | N/A | Ramp inside XWalk2?         | N/A        |
|                                                         | Road Slope (%)       | N/A        | N/A | Clear Space?                | N/A        |
|                                                         | Road X Slope (%)     | N/A        | N/A | Clear Space to XWalk (in)   | N/A        |
| N/A                                                     | Any Obstructions?    | N/A        | N/A | Storm Grate/Utility Hazard? | N/A        |
|                                                         | Obstruction Type     |            |     | Storm Grate/Utility Type    |            |
|                                                         |                      | N/A        |     |                             | N/A        |
|                                                         |                      |            | Yes | Surface Condition? (G/P)    | Good       |
|                                                         |                      |            | N/A | Curb Slope (%)              | 6.9        |
|                                                         |                      |            |     |                             |            |