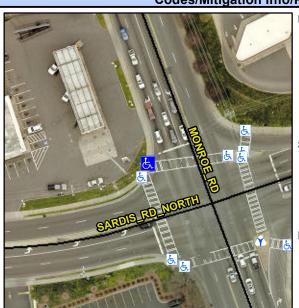

## Access Compliance Report Public Rights-of-Way (Curb Ramps)

Intersection ID: 21411Main Street:MONROE\_RDCross Street:SARDIS\_RD\_NORTHLocation:NWADA ID: 997EA9126456Ramp Type:ParaInitial Pass/Fail:FailOverall Compliance:NoSeverity Score:12.5

## Field Measurements/Component Compliance

Street 1 Name MONROE RD
Stop Condition-Street 1 Signal
Street 2 Name N/A
Stop Condition-Street 2 N/A

Total Cost: \$ 1600.00

| Compliance Description Data Compliance Description Data |                      |            |     |                             |            |
|---------------------------------------------------------|----------------------|------------|-----|-----------------------------|------------|
| N/A                                                     | Ramp Length LT (in)  | 71.0       | N/A | Ramp Length RT (in)         | 67.0       |
| Yes                                                     | Ramp Width LT (in)   | 71.0       | Yes | Ramp Width RT (in)          | 62.0       |
| No                                                      | Ramp Slope LT (%)    | 9.2        | Yes | Ramp Slope RT (%)           | 5.2        |
| Yes                                                     | Ramp XSlope LT (%)   | 1.2        | Yes | Ramp XSlope RT (%)          | 1.5        |
| N/A                                                     | Landing Length (in)  | N/A        | N/A | DWS Provided?               | N/A        |
| N/A                                                     | Landing Width (in)   | N/A        | N/A | DWS Contrast?               | N/A        |
| N/A                                                     | Landing Slope (%)    | N/A        | N/A | DWS Length (in)             | N/A        |
| N/A                                                     | Landing X Slope (%)  | N/A        | N/A | DWS Full Width?             | N/A        |
| N/A                                                     | Landing Curb? (Y/N)  | N/A        | N/A | DWS Offset (in)             | N/A        |
| N/A<br>N/A                                              | 0 ( )                | N/A<br>N/A | N/A | DWS Ollset (III)            | N/A        |
| N/A                                                     | Shared Landing?      | N/A        | N/A | Cuttor Clans (0/)           | N/A        |
|                                                         | Gutter Ponding?      | N/A<br>N/A |     | Gutter Slope (%)            | N/A<br>N/A |
| N/A                                                     | Gutter Lip Ht (in)   |            | N/A | Gutter X Slope (%)          |            |
| N/A                                                     | Painted X Walk1?     | Yes        | N/A | Painted X Walk2?            | N/A        |
|                                                         | X Walk 1 Direction   | To SE      |     | X Walk 2 Direction          | N/A        |
| N/A                                                     | X Walk 1 Width (in)  | 127.0      | N/A | X Walk 2 Width (in)         | N/A        |
|                                                         | X Walk 1 Slope (%)   | 0.3        |     | X Walk 2 Slope (%)          | N/A        |
|                                                         | X Walk 1 X Slope (%) | 2.9        |     | X Walk 2 X Slope (%)        | N/A        |
| N/A                                                     | Ramp inside XWalk1?  | Yes        | N/A | Ramp inside XWalk2?         | N/A        |
|                                                         | Road Slope (%)       | N/A        | N/A | Clear Space?                | N/A        |
|                                                         | Road X Slope (%)     | N/A        | N/A | Clear Space to XWalk (in)   | N/A        |
| N/A                                                     | Any Obstructions?    | N/A        | N/A | Storm Grate/Utility Hazard? | N/A        |
|                                                         | Obstruction Type     |            |     | Storm Grate/Utility Type    |            |
|                                                         |                      | N/A        |     |                             | N/A        |
|                                                         |                      |            | Yes | Surface Condition? (G/P)    | Good       |
|                                                         |                      |            | N/A | Curb Slope (%)              | 6.9        |
|                                                         |                      |            |     |                             |            |