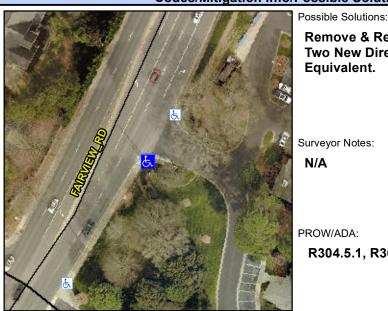

Intersection ID: 10026322 Main Street: FAIRVIEW RD Cross Street: N/A Location: SE Initial Pass/Fail: Fail **Overall Compliance: No** ADA ID: 9980BDCA0510 Ramp Type: PerpDiag Severity Score: 21.25

Two New Directional Ramps or

Equivalent.

R304.5.1, R304.5.3

N/A

**Codes/Mitigation Info/Possible Solution** 

**ENTRANCE** None **FAIRVIEW RD** None

Compliance Description N/A Remove & Replace Curb Ramp With No N/A N/A

Landing Curb? (Y/N) Shared Landing? **Gutter Ponding?** Gutter Lip Ht (in) Painted X Walk1? X Walk 1 Direction X Walk 1 Width (in) X Walk 1 Slope (%) X Walk 1 X Slope (%) N/A Ramp inside XWalk1? Road Slope (%) Road X Slope (%) N/A