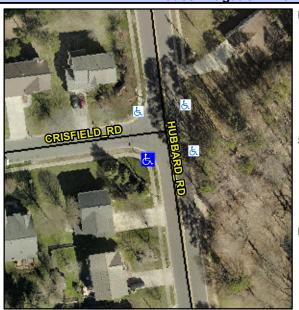

## Access Compliance Report Public Rights-of-Way (Curb Ramps)

Intersection ID: 4991Main Street:CRISFIELD\_RDCross Street:HUBBARD\_RDLocation:SWADA ID: 99841FDAF157Ramp Type:PerpDiagInitial Pass/Fail:FailOverall Compliance:NoSeverity Score:37.5

## Field Measurements/Component Compliance

Street 1 Name
Stop Condition-Street 2
Street 2 Name
Stop Condition-Street 1

HUBBARD RD None CRISFIELD RD StopSign Possible Solutions:

Remove & Replace Curb Ramp With Two New Directional Ramps or Equivalent.