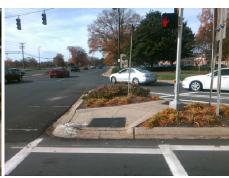

## **Access Compliance Report Public Rights-of-Way** (Curb Ramps)

Data

6.3

3.5

N/A

Good

Intersection ID: 24904 Main Street: PROVIDENCE RD Cross Street: PINEVILLE-MATTHEWS RD Location: NW ADA ID: 99865563E2CA Ramp Type: IslandPerp Initial Pass/Fail: Fail **Overall Compliance: No** Severity Score: 18.75