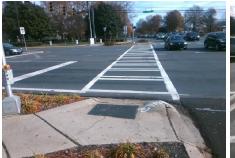

## **Access Compliance Report Public Rights-of-Way** (Curb Ramps)

Data

6.3

3.5

N/A

Good

Intersection ID: 24904 Main Street: PROVIDENCE RD Cross Street: PINEVILLE-MATTHEWS RD Location: NW ADA ID: 99865563E2CA Ramp Type: IslandPerp Initial Pass/Fail: Fail **Overall Compliance: No** Severity Score: 18.75