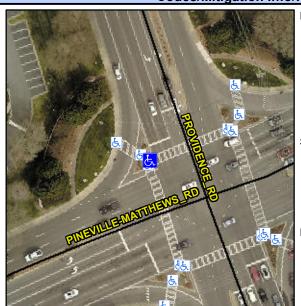

## **Access Compliance Report Public Rights-of-Way** (Curb Ramps)

Data

6.3

3.5

N/A

Good

Intersection ID: 24904 Main Street: PROVIDENCE RD Cross Street: PINEVILLE-MATTHEWS RD Location: NW ADA ID: 99865563E2CA Ramp Type: IslandPerp Initial Pass/Fail: Fail **Overall Compliance: No** Severity Score: 18.75