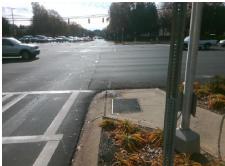

## **Access Compliance Report Public Rights-of-Way** (Curb Ramps)

Data

6.3

3.5

N/A

Good

Intersection ID: 24904 Main Street: PROVIDENCE RD Cross Street: PINEVILLE-MATTHEWS RD Location: NW ADA ID: 99865563E2CA Ramp Type: IslandPerp Initial Pass/Fail: Fail **Overall Compliance: No** Severity Score: 18.75