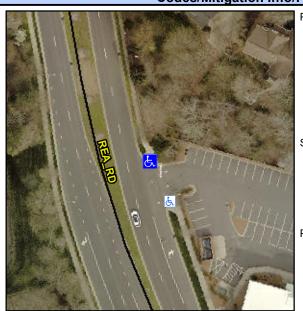

## **Access Compliance Report Public Rights-of-Way** (Curb Ramps)

Intersection ID: N/A Main Street: REA RD Cross Street: N/A Location: NE Initial Pass/Fail: Fail **Overall Compliance: No** ADA ID: 998A516DC3D7 Ramp Type: Perp Severity Score: 21.25

## Field Measurements/Component Compliance

**ENTRANCE** Street 1 Name Stop Condition-Street 2 StopSign N/A Street 2 Name Stop Condition-Street 1 N/A Possible Solutions: Remove & Replace Entire Ramp. Surveyor Notes: N/A PROW/ADA: Not Found, R304.5.1, R304.5.3