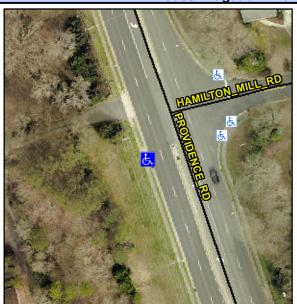

## Access Compliance Report Public Rights-of-Way (Curb Ramps)

Intersection ID: 22920Main Street:HAMILTON\_MILL\_RDCross Street:PROVIDENCE\_RDLocation:SWADA ID: 998F2A9EBA95Ramp Type:PerpInitial Pass/Fail:FailOverall Compliance:NoSeverity Score:13.75

## Field Measurements/Component Compliance

Street 1 Name PROVIDENCE RD
Stop Condition-Street 2 None
Street 2 Name N/A
Stop Condition-Street 1 N/A

Possible Solutions:

Remove & Replace Entire Ramp.

Surveyor Notes: