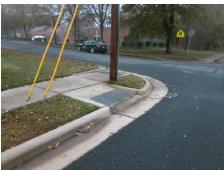

## Access Compliance Report Public Rights-of-Way (Curb Ramps)

Intersection ID: 9622 Main Street: FAIRFIELD\_ST Cross Street: WASHINGTON\_AV Location: SW

ADA ID: 9992ABC5BAA7 Ramp Type: Perp Initial Pass/Fail: Fail Overall Compliance: No Severity Score: 12.5

## Field Measurements/Component Compliance

Street 1 Name FAIRFIELD ST
Stop Condition-Street 2 None
Street 2 Name N/A
Stop Condition-Street 1 N/A

| T CSSIBIC COIGUOIT            |     |
|-------------------------------|-----|
| Possible Solutions:           | Com |
| Remove & Replace Entire Ramp. | N/A |
|                               | Yes |
|                               | N/A |
|                               | N/A |
|                               | N/A |
|                               | N/A |
| Surveyor Notes:               | N/A |
| N/A                           | N/A |
|                               | N/A |
|                               | N/A |
|                               | N/A |
| PROW/ADA:                     | N/A |
| Not Found, R304.2.2           | N/A |
| ·                             | N/A |
|                               | N/A |
|                               | N/A |
|                               |     |

| Total Cost: |  | \$ | 1850.00 |
|-------------|--|----|---------|

| Field Measurements/Component Compliance |                       |      |      |                             |      |  |  |  |
|-----------------------------------------|-----------------------|------|------|-----------------------------|------|--|--|--|
| Comp                                    | liance Description    | Data | Comp | liance Description          | Data |  |  |  |
| N/A                                     | Ramp Length (in)      | 59.8 | No   | Ramp Slope (%)              | 9.4  |  |  |  |
| Yes                                     | Ramp Width (in)       | 59.0 | Yes  | Ramp XSlope (%)             | 0.9  |  |  |  |
| N/A                                     | Flare Type LT         | N/A  | N/A  | Flare Type RT               | N/A  |  |  |  |
| N/A                                     | Flare Slope LT (%)    | N/A  | N/A  | Flare Slope RT (%)          | N/A  |  |  |  |
| N/A                                     | Flare Traversable LT? | N/A  | N/A  | Flare Traversable RT?       | N/A  |  |  |  |
| N/A                                     | Landing Length (in)   | N/A  | N/A  | DWS Provided?               | N/A  |  |  |  |
| N/A                                     | Landing Width (in)    | N/A  | N/A  | DWS Contrast?               | N/A  |  |  |  |
| N/A                                     | Landing Slope (%)     | N/A  | N/A  | DWS Length (in)             | N/A  |  |  |  |
| N/A                                     | Landing X Slope (%)   | N/A  | N/A  | DWS Full Width?             | N/A  |  |  |  |
| N/A                                     | Landing Curb? (Y/N)   | N/A  | N/A  | DWS Offset (in)             | N/A  |  |  |  |
| N/A                                     | Shared Landing?       | N/A  |      |                             |      |  |  |  |
| N/A                                     | Gutter Ponding?       | N/A  | N/A  | Gutter Slope (%)            | N/A  |  |  |  |
| N/A                                     | Gutter Lip Ht (in)    | N/A  | N/A  | Gutter X Slope (%)          | N/A  |  |  |  |
| N/A                                     | Painted X Walk1?      | No   | N/A  | Painted X Walk2?            | N/A  |  |  |  |
|                                         | X Walk 1 Direction    | To E |      | X Walk 2 Direction          | N/A  |  |  |  |
| N/A                                     | X Walk 1 Width (in)   | N/A  | N/A  | X Walk 2 Width (in)         | N/A  |  |  |  |
|                                         | X Walk 1 Slope (%)    | 0.6  |      | X Walk 2 Slope (%)          | N/A  |  |  |  |
|                                         | X Walk 1 X Slope (%)  | 0.2  |      | X Walk 2 X Slope (%)        | N/A  |  |  |  |
| N/A                                     | Ramp inside XWalk1?   | N/A  | N/A  | Ramp inside XWalk2?         | N/A  |  |  |  |
|                                         | Road Slope (%)        | 0.2  | N/A  | Clear Space?                | N/A  |  |  |  |
|                                         | Road X Slope (%)      | 0.6  | N/A  | Clear Space to XWalk (in)   | N/A  |  |  |  |
| N/A                                     | Any Obstructions?     | N/A  | N/A  | Storm Grate/Utility Hazard? | N/A  |  |  |  |
|                                         | Obstruction Type      |      |      | Storm Grate/Utility Type    |      |  |  |  |
|                                         |                       | N/A  |      |                             | N/A  |  |  |  |
|                                         |                       |      | Yes  | Surface Condition? (G/P)    | Good |  |  |  |
|                                         |                       |      |      |                             |      |  |  |  |