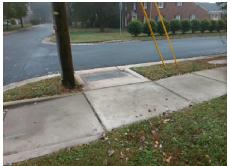

## Access Compliance Report Public Rights-of-Way (Curb Ramps)

Intersection ID: 9622 Main Street: FAIRFIELD\_ST Cross Street: WASHINGTON\_AV Location: SW

ADA ID: 9992ABC5BAA7 Ramp Type: Perp Initial Pass/Fail: Fail Overall Compliance: No Severity Score: 12.5

## Field Measurements/Component Compliance

Street 1 Name FAIRFIELD ST
Stop Condition-Street 2 None
Street 2 Name N/A
Stop Condition-Street 1 N/A

| T CSSIBIC COIGUOIT            |     |
|-------------------------------|-----|
| Possible Solutions:           | Com |
| Remove & Replace Entire Ramp. | N/A |
|                               | Yes |
|                               | N/A |
|                               | N/A |
|                               | N/A |
|                               | N/A |
| Surveyor Notes:               | N/A |
| N/A                           | N/A |
|                               | N/A |
|                               | N/A |
|                               | N/A |
| PROW/ADA:                     | N/A |
| Not Found, R304.2.2           | N/A |
| ·                             | N/A |
|                               | N/A |
|                               | N/A |
|                               |     |

| Total Cost: |  | \$ | 1850.00 |
|-------------|--|----|---------|

| Field Measurements/Component Compliance |                       |      |      |                             |      |  |  |  |
|-----------------------------------------|-----------------------|------|------|-----------------------------|------|--|--|--|
| Comp                                    | liance Description    | Data | Comp | liance Description          | Data |  |  |  |
| N/A                                     | Ramp Length (in)      | 59.8 | No   | Ramp Slope (%)              | 9.4  |  |  |  |
| Yes                                     | Ramp Width (in)       | 59.0 | Yes  | Ramp XSlope (%)             | 0.9  |  |  |  |
| N/A                                     | Flare Type LT         | N/A  | N/A  | Flare Type RT               | N/A  |  |  |  |
| N/A                                     | Flare Slope LT (%)    | N/A  | N/A  | Flare Slope RT (%)          | N/A  |  |  |  |
| N/A                                     | Flare Traversable LT? | N/A  | N/A  | Flare Traversable RT?       | N/A  |  |  |  |
| N/A                                     | Landing Length (in)   | N/A  | N/A  | DWS Provided?               | N/A  |  |  |  |
| N/A                                     | Landing Width (in)    | N/A  | N/A  | DWS Contrast?               | N/A  |  |  |  |
| N/A                                     | Landing Slope (%)     | N/A  | N/A  | DWS Length (in)             | N/A  |  |  |  |
| N/A                                     | Landing X Slope (%)   | N/A  | N/A  | DWS Full Width?             | N/A  |  |  |  |
| N/A                                     | Landing Curb? (Y/N)   | N/A  | N/A  | DWS Offset (in)             | N/A  |  |  |  |
| N/A                                     | Shared Landing?       | N/A  |      |                             |      |  |  |  |
| N/A                                     | Gutter Ponding?       | N/A  | N/A  | Gutter Slope (%)            | N/A  |  |  |  |
| N/A                                     | Gutter Lip Ht (in)    | N/A  | N/A  | Gutter X Slope (%)          | N/A  |  |  |  |
| N/A                                     | Painted X Walk1?      | No   | N/A  | Painted X Walk2?            | N/A  |  |  |  |
|                                         | X Walk 1 Direction    | To E |      | X Walk 2 Direction          | N/A  |  |  |  |
| N/A                                     | X Walk 1 Width (in)   | N/A  | N/A  | X Walk 2 Width (in)         | N/A  |  |  |  |
|                                         | X Walk 1 Slope (%)    | 0.6  |      | X Walk 2 Slope (%)          | N/A  |  |  |  |
|                                         | X Walk 1 X Slope (%)  | 0.2  |      | X Walk 2 X Slope (%)        | N/A  |  |  |  |
| N/A                                     | Ramp inside XWalk1?   | N/A  | N/A  | Ramp inside XWalk2?         | N/A  |  |  |  |
|                                         | Road Slope (%)        | 0.2  | N/A  | Clear Space?                | N/A  |  |  |  |
|                                         | Road X Slope (%)      | 0.6  | N/A  | Clear Space to XWalk (in)   | N/A  |  |  |  |
| N/A                                     | Any Obstructions?     | N/A  | N/A  | Storm Grate/Utility Hazard? | N/A  |  |  |  |
|                                         | Obstruction Type      |      |      | Storm Grate/Utility Type    |      |  |  |  |
|                                         |                       | N/A  |      |                             | N/A  |  |  |  |
|                                         |                       |      | Yes  | Surface Condition? (G/P)    | Good |  |  |  |
|                                         |                       |      |      |                             |      |  |  |  |