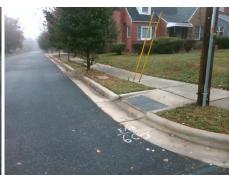

## Access Compliance Report Public Rights-of-Way (Curb Ramps)

Intersection ID: 9622 Main Street: FAIRFIELD\_ST Cross Street: WASHINGTON\_AV Location: SW

ADA ID: 9992ABC5BAA7 Ramp Type: Perp Initial Pass/Fail: Fail Overall Compliance: No Severity Score: 12.5

## Field Measurements/Component Compliance

Street 1 Name FAIRFIELD ST
Stop Condition-Street 2 None
Street 2 Name N/A
Stop Condition-Street 1 N/A

| T CSSIBIC COIGUOIT            |     |
|-------------------------------|-----|
| Possible Solutions:           | Com |
| Remove & Replace Entire Ramp. | N/A |
|                               | Yes |
|                               | N/A |
|                               | N/A |
|                               | N/A |
|                               | N/A |
| Surveyor Notes:               | N/A |
| N/A                           | N/A |
|                               | N/A |
|                               | N/A |
|                               | N/A |
| PROW/ADA:                     | N/A |
| Not Found, R304.2.2           | N/A |
| ·                             | N/A |
|                               | N/A |
|                               | N/A |
|                               |     |

| Total Cost: |  | \$ | 1850.00 |
|-------------|--|----|---------|

| Field Measurements/Component Compliance |                       |      |      |                             |      |  |  |  |
|-----------------------------------------|-----------------------|------|------|-----------------------------|------|--|--|--|
| Comp                                    | liance Description    | Data | Comp | liance Description          | Data |  |  |  |
| N/A                                     | Ramp Length (in)      | 59.8 | No   | Ramp Slope (%)              | 9.4  |  |  |  |
| Yes                                     | Ramp Width (in)       | 59.0 | Yes  | Ramp XSlope (%)             | 0.9  |  |  |  |
| N/A                                     | Flare Type LT         | N/A  | N/A  | Flare Type RT               | N/A  |  |  |  |
| N/A                                     | Flare Slope LT (%)    | N/A  | N/A  | Flare Slope RT (%)          | N/A  |  |  |  |
| N/A                                     | Flare Traversable LT? | N/A  | N/A  | Flare Traversable RT?       | N/A  |  |  |  |
| N/A                                     | Landing Length (in)   | N/A  | N/A  | DWS Provided?               | N/A  |  |  |  |
| N/A                                     | Landing Width (in)    | N/A  | N/A  | DWS Contrast?               | N/A  |  |  |  |
| N/A                                     | Landing Slope (%)     | N/A  | N/A  | DWS Length (in)             | N/A  |  |  |  |
| N/A                                     | Landing X Slope (%)   | N/A  | N/A  | DWS Full Width?             | N/A  |  |  |  |
| N/A                                     | Landing Curb? (Y/N)   | N/A  | N/A  | DWS Offset (in)             | N/A  |  |  |  |
| N/A                                     | Shared Landing?       | N/A  |      |                             |      |  |  |  |
| N/A                                     | Gutter Ponding?       | N/A  | N/A  | Gutter Slope (%)            | N/A  |  |  |  |
| N/A                                     | Gutter Lip Ht (in)    | N/A  | N/A  | Gutter X Slope (%)          | N/A  |  |  |  |
| N/A                                     | Painted X Walk1?      | No   | N/A  | Painted X Walk2?            | N/A  |  |  |  |
|                                         | X Walk 1 Direction    | To E |      | X Walk 2 Direction          | N/A  |  |  |  |
| N/A                                     | X Walk 1 Width (in)   | N/A  | N/A  | X Walk 2 Width (in)         | N/A  |  |  |  |
|                                         | X Walk 1 Slope (%)    | 0.6  |      | X Walk 2 Slope (%)          | N/A  |  |  |  |
|                                         | X Walk 1 X Slope (%)  | 0.2  |      | X Walk 2 X Slope (%)        | N/A  |  |  |  |
| N/A                                     | Ramp inside XWalk1?   | N/A  | N/A  | Ramp inside XWalk2?         | N/A  |  |  |  |
|                                         | Road Slope (%)        | 0.2  | N/A  | Clear Space?                | N/A  |  |  |  |
|                                         | Road X Slope (%)      | 0.6  | N/A  | Clear Space to XWalk (in)   | N/A  |  |  |  |
| N/A                                     | Any Obstructions?     | N/A  | N/A  | Storm Grate/Utility Hazard? | N/A  |  |  |  |
|                                         | Obstruction Type      |      |      | Storm Grate/Utility Type    |      |  |  |  |
|                                         |                       | N/A  |      |                             | N/A  |  |  |  |
|                                         |                       |      | Yes  | Surface Condition? (G/P)    | Good |  |  |  |
|                                         |                       |      |      |                             |      |  |  |  |