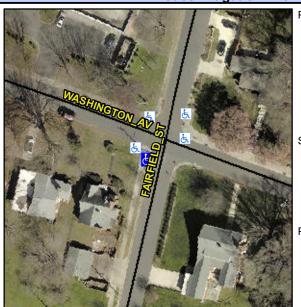

## Access Compliance Report Public Rights-of-Way (Curb Ramps)

Intersection ID: 9622 Main Street: FAIRFIELD\_ST Cross Street: WASHINGTON\_AV Location: SW

ADA ID: 9992ABC5BAA7 Ramp Type: Perp Initial Pass/Fail: Fail Overall Compliance: No Severity Score: 12.5