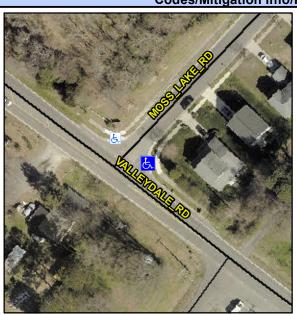

## **Access Compliance Report Public Rights-of-Way** (Curb Ramps)

Intersection ID: 45287 Main Street: VALLEYDALE RD Cross Street: MOSS\_LAKE\_RD Location: ADA ID: 999CC12055C8 Ramp Type: Perp Initial Pass/Fail: Fail **Overall Compliance: No** Severity Score: 33.75