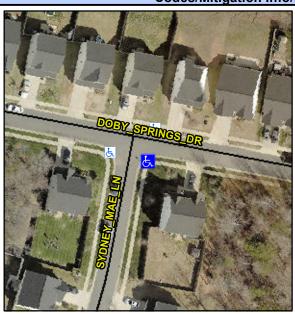

## **Access Compliance Report Public Rights-of-Way** (Curb Ramps)

Intersection ID: 53297 Main Street: DOBY SPRINGS DR Cross Street: SYDNEY\_MAE\_LN Location: SE ADA ID: 99A0E139AA77 Ramp Type: PerpDiag Initial Pass/Fail: Fail **Overall Compliance: No Severity Score:** 10

**Codes/Mitigation Info/Possible Solution** 

Street 1 Name Stop Condition-Street 2 Street 2 Name Stop Condition-Street 1 **DOBY SPRINGS DR** None SYDNEY MAE LN StopSign

Possible Solutions: Remove & Replace Curb Ramp With Two New Directional Ramps or Equivalent. Surveyor Notes: N/A PROW/ADA: R304.5.1, R304.5.3