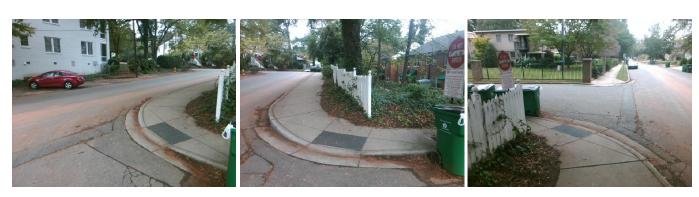

## Access Compliance Report Public Rights-of-Way (Curb Ramps)

| Intersection ID: 10040250 Main Street: VAIL_AV Cross Street: N/A |                                         |                                             |         |                                                |                       |       | Location: | N                           |       |
|------------------------------------------------------------------|-----------------------------------------|---------------------------------------------|---------|------------------------------------------------|-----------------------|-------|-----------|-----------------------------|-------|
|                                                                  |                                         |                                             |         |                                                |                       |       |           |                             |       |
| ADA ID: 99A4056C0BA6                                             | DA ID: 99A4056C0BA6 Ramp Type: PerpDiag |                                             |         | Initial Pass/Fail: Fail Overall Compliance: No |                       |       |           | o Severity Score:           | 37.5  |
| Codes/Mitigation Info/Possible Solution                          |                                         |                                             |         | Field Measurements/Component Compliance        |                       |       |           |                             |       |
|                                                                  |                                         | Possible Solutions:                         |         | Compliance Description Da                      |                       |       | Comp      | Data                        |       |
|                                                                  |                                         | Remove & Replace Curb Ramp                  | With    | N/A                                            | Ramp Length (in)      | 61.0  | No        | Ramp Slope (%)              | 13.0  |
|                                                                  |                                         | Two New Directional Ramps or<br>Equivalent. |         | Yes                                            | Ramp Width (in)       | 49.0  | No        | Ramp XSlope (%)             | 6.2   |
|                                                                  |                                         |                                             |         | N/A                                            | Flare Type LT         | N/A   | N/A       | Flare Type RT               | N/A   |
|                                                                  |                                         |                                             |         | N/A                                            | Flare Slope LT (%)    | N/A   | N/A       | Flare Slope RT (%)          | N/A   |
|                                                                  |                                         |                                             |         | N/A                                            | Flare Traversable LT? | N/A   | N/A       | Flare Traversable RT?       | N/A   |
|                                                                  |                                         |                                             |         | N/A                                            | Landing Length (in)   | N/A   | N/A       | DWS Provided?               | N/A   |
|                                                                  |                                         | Surveyor Notes:                             |         | N/A                                            | Landing Width (in)    | N/A   | N/A       | DWS Contrast?               | N/A   |
|                                                                  |                                         | N/A                                         |         | N/A                                            | Landing Slope (%)     | N/A   | N/A       | DWS Length (in)             | N/A   |
|                                                                  |                                         |                                             |         | N/A                                            | Landing X Slope (%)   | N/A   | N/A       | DWS Full Width?             | N/A   |
|                                                                  |                                         |                                             |         | N/A                                            | Landing Curb? (Y/N)   | N/A   | N/A       | DWS Offset (in)             | N/A   |
|                                                                  |                                         |                                             |         | N/A                                            | Shared Landing?       | N/A   |           |                             |       |
| 1 the second                                                     |                                         | PROW/ADA:                                   |         | N/A                                            | Gutter Ponding?       | N/A   | N/A       | Gutter Slope (%)            | N/A   |
|                                                                  |                                         | Not Found, R304.2.2, R304.5.3               |         | N/A                                            | Gutter Lip Ht (in)    | N/A   | N/A       | Gutter X Slope (%)          | N/A   |
|                                                                  |                                         | ·····, ·····, ·····, ·····                  |         | N/A                                            | Painted X Walk1?      | No    | N/A       | Painted X Walk2?            | No    |
| The same of the second                                           |                                         |                                             |         |                                                | X Walk 1 Direction    | To SW |           | X Walk 2 Direction          | To SE |
|                                                                  |                                         |                                             |         | N/A                                            | X Walk 1 Width (in)   | N/A   | N/A       | X Walk 2 Width (in)         | N/A   |
| Street 1 Name                                                    | VAIL AV                                 | _                                           |         |                                                | X Walk 1 Slope (%)    | 1.8   |           | X Walk 2 Slope (%)          | 0.7   |
| Stop Condition-Street 2                                          | None                                    |                                             |         |                                                | X Walk 1 X Slope (%)  | 0.3   |           | X Walk 2 X Slope (%)        | 2.1   |
| Street 2 Name                                                    | ENTRANCE                                |                                             |         | N/A                                            | Ramp inside XWalk1?   | N/A   | N/A       | Ramp inside XWalk2?         | N/A   |
| Stop Condition-Street 1                                          | None                                    |                                             |         |                                                | Road Slope (%)        | 2.2   | N/A       | Clear Space?                | N/A   |
|                                                                  |                                         |                                             |         |                                                | Road X Slope (%)      | 1.5   | N/A       | Clear Space to XWalk (in)   | N/A   |
|                                                                  |                                         |                                             |         | N/A                                            | Any Obstructions?     | N/A   | N/A       | Storm Grate/Utility Hazard? | N/A   |
|                                                                  |                                         | Total Cost: \$                              | 3200.00 |                                                | Obstruction Type      |       |           | Storm Grate/Utility Type    |       |
|                                                                  |                                         |                                             |         |                                                |                       | N/A   |           |                             | N/A   |

**Yes** Surface Condition? (G/P)

Good