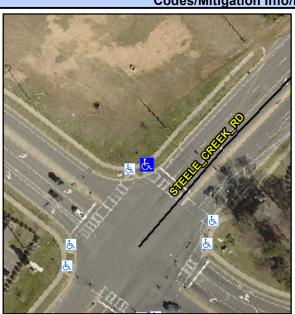

## **Access Compliance Report Public Rights-of-Way** (Curb Ramps)

Intersection ID: N/A Main Street: STEEL\_CREEK\_RD **Cross Street: SHOPTON\_RD** Location: **Overall Compliance: No** ADA ID: 99A6FA561819 Ramp Type: Perp Initial Pass/Fail: Fail Severity Score: 13.75

**Codes/Mitigation Info/Possible Solution** 

Street 1 Name STEELE CREEK RD Stop Condition-Street 2 Signal Street 2 Name N/A Stop Condition-Street 1 N/A

| POSSIBLE SOLUTION             |   |
|-------------------------------|---|
| Possible Solutions:           |   |
| Remove & Replace Entire Ramp. | ı |
|                               | • |
|                               | I |
|                               |   |
|                               |   |
| Surveyor Notes:               |   |
| ·                             |   |
| N/A                           |   |
|                               | ı |
|                               | I |
|                               | ı |
| PROW/ADA:                     | ı |
| Not Found, R304.2.2, R304.5.3 | ı |
|                               | - |
|                               |   |
|                               | ı |
|                               |   |
|                               |   |