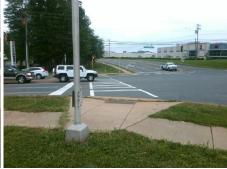

| Total Cost: | \$<br>1850.00 |
|-------------|---------------|

| Field Measurements/Component Compliance |                       |       |      |                             |      |  |  |
|-----------------------------------------|-----------------------|-------|------|-----------------------------|------|--|--|
| Compl                                   | iance Description     | Data  | Comp | iance Description           | Data |  |  |
| N/A                                     | Ramp Length (in)      | 96.0  | No   | Ramp Slope (%)              | 9.5  |  |  |
| Yes                                     | Ramp Width (in)       | 48.0  | No   | Ramp XSlope (%)             | 2.9  |  |  |
| N/A                                     | Flare Type LT         | N/A   | N/A  | Flare Type RT               | N/A  |  |  |
| N/A                                     | Flare Slope LT (%)    | N/A   | N/A  | Flare Slope RT (%)          | N/A  |  |  |
| N/A                                     | Flare Traversable LT? | N/A   | N/A  | Flare Traversable RT?       | N/A  |  |  |
| N/A                                     | Landing Length (in)   | N/A   | N/A  | DWS Provided?               | N/A  |  |  |
| N/A                                     | Landing Width (in)    | N/A   | N/A  | DWS Contrast?               | N/A  |  |  |
| N/A                                     | Landing Slope (%)     | N/A   | N/A  | DWS Length (in)             | N/A  |  |  |
| N/A                                     | Landing X Slope (%)   | N/A   | N/A  | DWS Full Width?             | N/A  |  |  |
| N/A                                     | Landing Curb? (Y/N)   | N/A   | N/A  | DWS Offset (in)             | N/A  |  |  |
| N/A                                     | Shared Landing?       | N/A   |      |                             |      |  |  |
| N/A                                     | Gutter Ponding?       | N/A   | N/A  | Gutter Slope (%)            | N/A  |  |  |
| N/A                                     | Gutter Lip Ht (in)    | N/A   | N/A  | Gutter X Slope (%)          | N/A  |  |  |
| N/A                                     | Painted X Walk1?      | Yes   | N/A  | Painted X Walk2?            | N/A  |  |  |
|                                         | X Walk 1 Direction    | To SE |      | X Walk 2 Direction          | N/A  |  |  |
| N/A                                     | X Walk 1 Width (in)   | 112.0 | N/A  | X Walk 2 Width (in)         | N/A  |  |  |
|                                         | X Walk 1 Slope (%)    | 6.4   |      | X Walk 2 Slope (%)          | N/A  |  |  |
|                                         | X Walk 1 X Slope (%)  | 0.7   |      | X Walk 2 X Slope (%)        | N/A  |  |  |
| N/A                                     | Ramp inside XWalk1?   | Yes   | N/A  | Ramp inside XWalk2?         | N/A  |  |  |
|                                         | Road Slope (%)        | N/A   | N/A  | Clear Space?                | N/A  |  |  |
|                                         | Road X Slope (%)      | N/A   | N/A  | Clear Space to XWalk (in)   | N/A  |  |  |
| N/A                                     | Any Obstructions?     | N/A   | N/A  | Storm Grate/Utility Hazard? | N/A  |  |  |
|                                         | Obstruction Type      |       |      | Storm Grate/Utility Type    |      |  |  |
|                                         |                       | N/A   |      |                             | N/A  |  |  |
|                                         |                       |       | Yes  | Surface Condition? (G/P)    | Good |  |  |