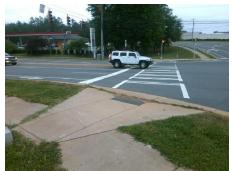

| Total Cost: | \$<br>1850.00 |
|-------------|---------------|

| Field Measurements/Component Compliance |                       |       |      |                             |      |  |  |
|-----------------------------------------|-----------------------|-------|------|-----------------------------|------|--|--|
| Compl                                   | iance Description     | Data  | Comp | iance Description           | Data |  |  |
| N/A                                     | Ramp Length (in)      | 96.0  | No   | Ramp Slope (%)              | 9.5  |  |  |
| Yes                                     | Ramp Width (in)       | 48.0  | No   | Ramp XSlope (%)             | 2.9  |  |  |
| N/A                                     | Flare Type LT         | N/A   | N/A  | Flare Type RT               | N/A  |  |  |
| N/A                                     | Flare Slope LT (%)    | N/A   | N/A  | Flare Slope RT (%)          | N/A  |  |  |
| N/A                                     | Flare Traversable LT? | N/A   | N/A  | Flare Traversable RT?       | N/A  |  |  |
| N/A                                     | Landing Length (in)   | N/A   | N/A  | DWS Provided?               | N/A  |  |  |
| N/A                                     | Landing Width (in)    | N/A   | N/A  | DWS Contrast?               | N/A  |  |  |
| N/A                                     | Landing Slope (%)     | N/A   | N/A  | DWS Length (in)             | N/A  |  |  |
| N/A                                     | Landing X Slope (%)   | N/A   | N/A  | DWS Full Width?             | N/A  |  |  |
| N/A                                     | Landing Curb? (Y/N)   | N/A   | N/A  | DWS Offset (in)             | N/A  |  |  |
| N/A                                     | Shared Landing?       | N/A   |      |                             |      |  |  |
| N/A                                     | Gutter Ponding?       | N/A   | N/A  | Gutter Slope (%)            | N/A  |  |  |
| N/A                                     | Gutter Lip Ht (in)    | N/A   | N/A  | Gutter X Slope (%)          | N/A  |  |  |
| N/A                                     | Painted X Walk1?      | Yes   | N/A  | Painted X Walk2?            | N/A  |  |  |
|                                         | X Walk 1 Direction    | To SE |      | X Walk 2 Direction          | N/A  |  |  |
| N/A                                     | X Walk 1 Width (in)   | 112.0 | N/A  | X Walk 2 Width (in)         | N/A  |  |  |
|                                         | X Walk 1 Slope (%)    | 6.4   |      | X Walk 2 Slope (%)          | N/A  |  |  |
|                                         | X Walk 1 X Slope (%)  | 0.7   |      | X Walk 2 X Slope (%)        | N/A  |  |  |
| N/A                                     | Ramp inside XWalk1?   | Yes   | N/A  | Ramp inside XWalk2?         | N/A  |  |  |
|                                         | Road Slope (%)        | N/A   | N/A  | Clear Space?                | N/A  |  |  |
|                                         | Road X Slope (%)      | N/A   | N/A  | Clear Space to XWalk (in)   | N/A  |  |  |
| N/A                                     | Any Obstructions?     | N/A   | N/A  | Storm Grate/Utility Hazard? | N/A  |  |  |
|                                         | Obstruction Type      |       |      | Storm Grate/Utility Type    |      |  |  |
|                                         |                       | N/A   |      |                             | N/A  |  |  |
|                                         |                       |       | Yes  | Surface Condition? (G/P)    | Good |  |  |