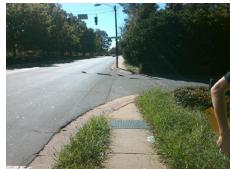

## **Access Compliance Report Public Rights-of-Way** (Curb Ramps)

Intersection ID: 22032 Main Street: NATIONS\_FORD\_RD Cross Street: RAMBLELAKE\_RD Location: NW **Overall Compliance: No Severity Score:** ADA ID: 99A948C31360 Ramp Type: Directional1 Initial Pass/Fail: Fail 8.75

**Codes/Mitigation Info/Possible Solution** 

**RAMBLERAKE RD** Street 1 Name Stop Condition-Street 1 None Street 2 Name N/A Stop Condition-Street 2 N/A

| Possible Solutions:           |  |  |  |  |  |  |
|-------------------------------|--|--|--|--|--|--|
| Remove & Replace Entire Ramp. |  |  |  |  |  |  |
|                               |  |  |  |  |  |  |
|                               |  |  |  |  |  |  |
|                               |  |  |  |  |  |  |
|                               |  |  |  |  |  |  |
|                               |  |  |  |  |  |  |
| Surveyor Notes:               |  |  |  |  |  |  |
| N/A                           |  |  |  |  |  |  |
|                               |  |  |  |  |  |  |
|                               |  |  |  |  |  |  |
|                               |  |  |  |  |  |  |
| PROW/ADA:                     |  |  |  |  |  |  |
| R304.5.1                      |  |  |  |  |  |  |
|                               |  |  |  |  |  |  |
|                               |  |  |  |  |  |  |
|                               |  |  |  |  |  |  |
|                               |  |  |  |  |  |  |
|                               |  |  |  |  |  |  |
|                               |  |  |  |  |  |  |

| Field Measurements/Component Compliance |                       |      |      |                             |      |  |  |  |
|-----------------------------------------|-----------------------|------|------|-----------------------------|------|--|--|--|
| Comp                                    | liance Description    | Data | Comp | liance Description          | Data |  |  |  |
| N/A                                     | Ramp Length (in)      | 72.0 | N/A  | Grade Break?                | N/A  |  |  |  |
| No                                      | Ramp Width (in)       | 45.0 | N/A  | Grade Break Slope (%)       | 0.0  |  |  |  |
| Yes                                     | Ramp Slope (%)        | 4.0  | N/A  | Grade Break XSlope (%)      | 0.0  |  |  |  |
| Yes                                     | Ramp XSlope (%)       | 0.5  |      |                             |      |  |  |  |
| N/A                                     | Flare Type LT         | N/A  | N/A  | Flare Type RT               | N/A  |  |  |  |
| N/A                                     | Flare Slope LT (%)    | N/A  | N/A  | Flare Slope RT (%)          | 0.0  |  |  |  |
| N/A                                     | Flare Traversable LT? | N/A  | N/A  | Flare Traversable RT?       | N/A  |  |  |  |
| N/A                                     | Landing Length (in)   | 0.0  | N/A  | DWS Provided?               | N/A  |  |  |  |
| N/A                                     | Landing Width (in)    | 0.0  | N/A  | DWS Contrast?               | N/A  |  |  |  |
| N/A                                     | Landing Slope (%)     | 0.0  | N/A  | DWS Length (in)             | N/A  |  |  |  |
| N/A                                     | Landing X Slope (%)   | 0.0  | N/A  | DWS Full Width?             | N/A  |  |  |  |
| N/A                                     | Landing Curb? (Y/N)   | N/A  | N/A  | DWS Offset LT (in)          | N/A  |  |  |  |
| N/A                                     | Shared Landing?       | N/A  | N/A  | DWS Offset RT (in)          | N/A  |  |  |  |
| N/A                                     | Gutter Ponding?       | 0.0  | N/A  | Gutter Slope (%)            | N/A  |  |  |  |
| N/A                                     | Gutter Lip Ht (in)    | 0.0  | N/A  | Gutter X Slope (%)          | N/A  |  |  |  |
| N/A                                     | Painted X Walk1?      | No   |      | Road Slope (%)              | 0.9  |  |  |  |
|                                         | X Walk 1 Direction    | To S |      | Road X Slope (%)            | 1.9  |  |  |  |
|                                         | X Walk 1 Width (in)   | N/A  |      | Clear Space?                | N/A  |  |  |  |
|                                         | X Walk 1 Slope (%)    | 0.9  | N/A  | Clear Space to XWalk (in)   | N/A  |  |  |  |
|                                         | X Walk 1 X Slope (%)  | 1.9  | N/A  | Storm Grate/Utility Hazard? | N/A  |  |  |  |
| N/A                                     | Ramp inside XWalk1?   | N/A  |      | Storm Grate/Utility Type    |      |  |  |  |
| N/A                                     | Any Obstructions?     | N/A  |      |                             | N/A  |  |  |  |
|                                         | Obstruction Type      |      | Yes  | Surface Condition? (G/P)    | Good |  |  |  |
|                                         |                       | N/A  | N/A  | Curb Slope (%)              | 3.0  |  |  |  |
|                                         |                       |      |      |                             |      |  |  |  |