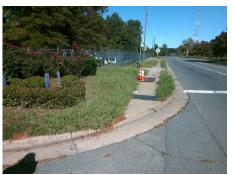

## **Access Compliance Report Public Rights-of-Way** (Curb Ramps)

Intersection ID: 22032 Main Street: NATIONS\_FORD\_RD Cross Street: RAMBLELAKE\_RD Location: NW **Overall Compliance: No Severity Score:** ADA ID: 99A948C31360 Ramp Type: Directional1 Initial Pass/Fail: Fail 8.75

**Codes/Mitigation Info/Possible Solution** 

**RAMBLERAKE RD** Street 1 Name Stop Condition-Street 1 None Street 2 Name N/A Stop Condition-Street 2 N/A

| Possible Solutions:           |  |  |  |  |  |  |
|-------------------------------|--|--|--|--|--|--|
| Remove & Replace Entire Ramp. |  |  |  |  |  |  |
|                               |  |  |  |  |  |  |
|                               |  |  |  |  |  |  |
|                               |  |  |  |  |  |  |
|                               |  |  |  |  |  |  |
|                               |  |  |  |  |  |  |
| Surveyor Notes:               |  |  |  |  |  |  |
| N/A                           |  |  |  |  |  |  |
|                               |  |  |  |  |  |  |
|                               |  |  |  |  |  |  |
|                               |  |  |  |  |  |  |
| PROW/ADA:                     |  |  |  |  |  |  |
| R304.5.1                      |  |  |  |  |  |  |
|                               |  |  |  |  |  |  |
|                               |  |  |  |  |  |  |
|                               |  |  |  |  |  |  |
|                               |  |  |  |  |  |  |
|                               |  |  |  |  |  |  |
|                               |  |  |  |  |  |  |

| Field Measurements/Component Compliance |                       |      |      |                             |      |  |  |  |
|-----------------------------------------|-----------------------|------|------|-----------------------------|------|--|--|--|
| Comp                                    | liance Description    | Data | Comp | liance Description          | Data |  |  |  |
| N/A                                     | Ramp Length (in)      | 72.0 | N/A  | Grade Break?                | N/A  |  |  |  |
| No                                      | Ramp Width (in)       | 45.0 | N/A  | Grade Break Slope (%)       | 0.0  |  |  |  |
| Yes                                     | Ramp Slope (%)        | 4.0  | N/A  | Grade Break XSlope (%)      | 0.0  |  |  |  |
| Yes                                     | Ramp XSlope (%)       | 0.5  |      |                             |      |  |  |  |
| N/A                                     | Flare Type LT         | N/A  | N/A  | Flare Type RT               | N/A  |  |  |  |
| N/A                                     | Flare Slope LT (%)    | N/A  | N/A  | Flare Slope RT (%)          | 0.0  |  |  |  |
| N/A                                     | Flare Traversable LT? | N/A  | N/A  | Flare Traversable RT?       | N/A  |  |  |  |
| N/A                                     | Landing Length (in)   | 0.0  | N/A  | DWS Provided?               | N/A  |  |  |  |
| N/A                                     | Landing Width (in)    | 0.0  | N/A  | DWS Contrast?               | N/A  |  |  |  |
| N/A                                     | Landing Slope (%)     | 0.0  | N/A  | DWS Length (in)             | N/A  |  |  |  |
| N/A                                     | Landing X Slope (%)   | 0.0  | N/A  | DWS Full Width?             | N/A  |  |  |  |
| N/A                                     | Landing Curb? (Y/N)   | N/A  | N/A  | DWS Offset LT (in)          | N/A  |  |  |  |
| N/A                                     | Shared Landing?       | N/A  | N/A  | DWS Offset RT (in)          | N/A  |  |  |  |
| N/A                                     | Gutter Ponding?       | 0.0  | N/A  | Gutter Slope (%)            | N/A  |  |  |  |
| N/A                                     | Gutter Lip Ht (in)    | 0.0  | N/A  | Gutter X Slope (%)          | N/A  |  |  |  |
| N/A                                     | Painted X Walk1?      | No   |      | Road Slope (%)              | 0.9  |  |  |  |
|                                         | X Walk 1 Direction    | To S |      | Road X Slope (%)            | 1.9  |  |  |  |
|                                         | X Walk 1 Width (in)   | N/A  |      | Clear Space?                | N/A  |  |  |  |
|                                         | X Walk 1 Slope (%)    | 0.9  | N/A  | Clear Space to XWalk (in)   | N/A  |  |  |  |
|                                         | X Walk 1 X Slope (%)  | 1.9  | N/A  | Storm Grate/Utility Hazard? | N/A  |  |  |  |
| N/A                                     | Ramp inside XWalk1?   | N/A  |      | Storm Grate/Utility Type    |      |  |  |  |
| N/A                                     | Any Obstructions?     | N/A  |      |                             | N/A  |  |  |  |
|                                         | Obstruction Type      |      | Yes  | Surface Condition? (G/P)    | Good |  |  |  |
|                                         |                       | N/A  | N/A  | Curb Slope (%)              | 3.0  |  |  |  |
|                                         |                       |      |      |                             |      |  |  |  |