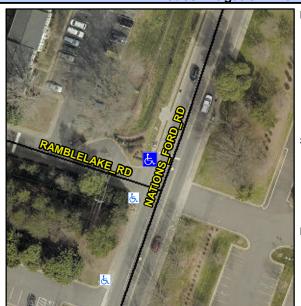

## **Access Compliance Report Public Rights-of-Way** (Curb Ramps)

Intersection ID: 22032 Main Street: NATIONS\_FORD\_RD Cross Street: RAMBLELAKE\_RD Location: NW **Overall Compliance: No Severity Score:** ADA ID: 99A948C31360 Ramp Type: Directional1 Initial Pass/Fail: Fail 8.75

**Codes/Mitigation Info/Possible Solution** 

**RAMBLERAKE RD** Street 1 Name Stop Condition-Street 1 None Street 2 Name N/A Stop Condition-Street 2 N/A

| Possible Solutions:           |  |  |  |  |  |  |
|-------------------------------|--|--|--|--|--|--|
| Remove & Replace Entire Ramp. |  |  |  |  |  |  |
|                               |  |  |  |  |  |  |
|                               |  |  |  |  |  |  |
|                               |  |  |  |  |  |  |
|                               |  |  |  |  |  |  |
|                               |  |  |  |  |  |  |
| Surveyor Notes:               |  |  |  |  |  |  |
| N/A                           |  |  |  |  |  |  |
|                               |  |  |  |  |  |  |
|                               |  |  |  |  |  |  |
|                               |  |  |  |  |  |  |
| PROW/ADA:                     |  |  |  |  |  |  |
| R304.5.1                      |  |  |  |  |  |  |
|                               |  |  |  |  |  |  |
|                               |  |  |  |  |  |  |
|                               |  |  |  |  |  |  |
|                               |  |  |  |  |  |  |
|                               |  |  |  |  |  |  |
|                               |  |  |  |  |  |  |