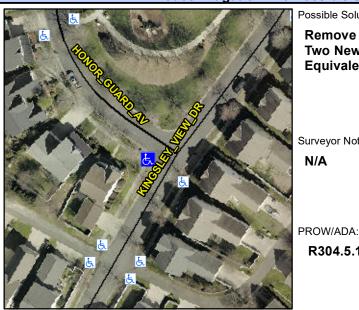

## Access Compliance Report Public Rights-of-Way (Curb Ramps)

Data

Good

Intersection ID: 42454 Main Street: HONOR\_GUARD\_AV Cross Street: KINGSLEY\_VIEW\_DR Location: W

ADA ID: 99A9F7C91218 Ramp Type: PerpDiag Initial Pass/Fail: Fail Overall Compliance: No Severity Score: 72.5

## Field Measurements/Component Compliance

Compliance Description

Data

Street 1 Name
Stop Condition-Street 2
Street 2 Name
Stop Condition-Street 1

KINGSLEY VIEW DR None HONOR GUARD AV StopSign Possible Solutions:

Remove & Replace Curb Ramp With Two New Directional Ramps or Equivalent.

Surveyor Notes:

N/A

R304.5.1, R304.2.2, R304.5.3

Total Cost:

No N/A Ramp Length (in) 74.0 Ramp Slope (%) 9.6 No Ramp XSlope (%) No Ramp Width (in) 29.0 8.0 N/A N/A Flare Type LT N/A Flare Type RT N/A N/A N/A N/A Flare Slope RT (%) N/A Flare Slope LT (%) N/A Flare Traversable LT? N/A N/A Flare Traversable RT? N/A N/A N/A N/A DWS Provided? N/A Landing Length (in) N/A Landing Width (in) N/A N/A **DWS Contrast?** N/A N/A N/A N/A Landing Slope (%) DWS Length (in) N/A N/A Landing X Slope (%) N/A N/A DWS Full Width? N/A N/A Landing Curb? (Y/N) N/A N/A DWS Offset (in) N/A N/A N/A Shared Landing? N/A Gutter Ponding? N/A N/A Gutter Slope (%) N/A N/A Gutter Lip Ht (in) N/A N/A Gutter X Slope (%) N/A N/A Painted X Walk1? No N/A Painted X Walk2? No X Walk 1 Direction To SE X Walk 2 Direction To NE N/A N/A X Walk 1 Width (in) X Walk 2 Width (in) N/A X Walk 1 Slope (%) X Walk 2 Slope (%) 2.4 8.4 X Walk 1 X Slope (%) 6.3 X Walk 2 X Slope (%) 0.5 N/A N/A N/A Ramp inside XWalk2? N/A Ramp inside XWalk1? Road Slope (%) 4.8 N/A Clear Space? N/A N/A Road X Slope (%) 5.9 Clear Space to XWalk (in) N/A N/A N/A N/A Any Obstructions? Storm Grate/Utility Hazard? N/A **Obstruction Type** Storm Grate/Utility Type N/A N/A