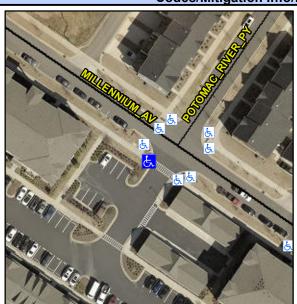

## **Access Compliance Report Public Rights-of-Way** (Curb Ramps)

Intersection ID: N/A Main Street: MILLENNIUM AV Cross Street: POTOMAC RIVER PY Location: SW **Overall Compliance: No Severity Score:** 12.5 **ADA ID: 99AED2C51C86** Ramp Type: Directional1 Initial Pass/Fail: Fail

## Field Measurements/Component Compliance

POTOMAC RIVER PY Street 1 Name Stop Condition-Street 1 StopSign N/A Street 2 Name Stop Condition-Street 2 N/A

Remove & Replace Entire Ramp. Surveyor Notes: N/A PROW/ADA: R304.2.2