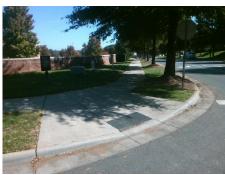

## **Access Compliance Report Public Rights-of-Way** (Curb Ramps)

Intersection ID: 21577 Main Street: SARDIS CROSSING DR **Cross Street: GALLERIA BV** Location: NE **ADA ID: 99AFC1013AB8** Ramp Type: PerpDiag Initial Pass/Fail: Fail **Overall Compliance: No Severity Score:** 22.5

**Codes/Mitigation Info/Possible Solution** 

None

Field Measurements/Component Compliance

**GALLERIA BV** Street 1 Name Stop Condition-Street 2 **SARDIS CROSSING DR** Street 2 Name Stop Condition-Street 1 StopSign Possible Solutions: **Remove & Replace Curb Ramp With** Two New Directional Ramps or Equivalent. Surveyor Notes: N/A PROW/ADA: Not Found, R304.5.1, R304.2.2, R304.5.3