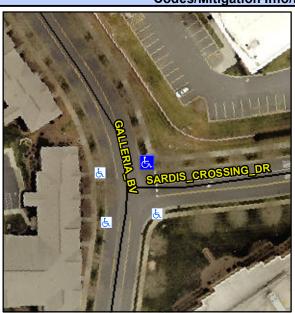

## **Access Compliance Report Public Rights-of-Way** (Curb Ramps)

Intersection ID: 21577 Main Street: SARDIS CROSSING DR **Cross Street: GALLERIA BV** Location: NE **ADA ID: 99AFC1013AB8** Ramp Type: PerpDiag Initial Pass/Fail: Fail **Overall Compliance: No Severity Score:** 22.5

**Codes/Mitigation Info/Possible Solution** 

None

Field Measurements/Component Compliance

**GALLERIA BV** Street 1 Name Stop Condition-Street 2 **SARDIS CROSSING DR** Street 2 Name Stop Condition-Street 1 StopSign Possible Solutions: **Remove & Replace Curb Ramp With** Two New Directional Ramps or Equivalent. Surveyor Notes: N/A PROW/ADA: Not Found, R304.5.1, R304.2.2, R304.5.3