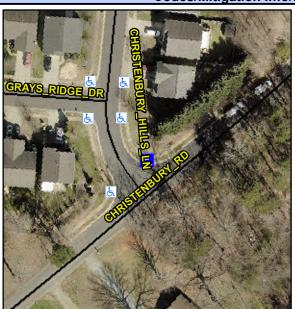

## **Access Compliance Report Public Rights-of-Way** (Curb Ramps)

Intersection ID: 45827 Main Street: CHRISTENBURY\_RD Cross Street: CHRISTENBURY\_HILLS\_LN Location: ADA ID: 99B859046A5B Ramp Type: Perp Initial Pass/Fail: Fail **Overall Compliance: No** Severity Score: 33.75