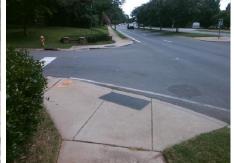

## Access Compliance Report Public Rights-of-Way (Curb Ramps)

| Intersection ID: 19558 Main Street: MANNING_DR Cro |              |                              |            |                                                | PARK_RD               | Location:       | NE               |                             |      |
|----------------------------------------------------|--------------|------------------------------|------------|------------------------------------------------|-----------------------|-----------------|------------------|-----------------------------|------|
| ADA ID: 99BB2555BC3B                               |              |                              |            | Initial Pass/Fail: Fail Overall Compliance: No |                       |                 |                  |                             | 10   |
|                                                    |              |                              | iiiiidi Fa |                                                |                       |                 |                  |                             | 10   |
| Codes/Mitigation Info/Possible Solution            |              |                              |            | Field Measurements/Component Compliance        |                       |                 |                  |                             |      |
|                                                    | MANINING_PER | Possible Solutions:          |            | Compliance Description                         |                       | Data Compliance |                  | liance Description          | Data |
|                                                    |              | Remove & Replace Curb Ramp \ | Nith       | N/A                                            | Ramp Length (in)      | 87.0            | Yes              | BlendTrans Slope (%)        | 3.5  |
|                                                    |              | Two New Directional Ramps or |            | No                                             | Ramp Width (in)       | 45.0            | No               | BlendTrans XSlope (%)       | 3.2  |
|                                                    |              | Equivalent.                  |            | N/A                                            | Flare Type LT         | N/A             | N/A              | Flare Type RT               | N/A  |
|                                                    |              |                              |            | N/A                                            | Flare Slope LT (%)    | N/A             | N/A              | Flare Slope RT (%)          | N/A  |
|                                                    |              |                              |            | N/A                                            | Flare Traversable LT? | N/A             | N/A              | Flare Traversable RT?       | N/A  |
|                                                    |              |                              |            | N/A                                            | Landing Length (in)   | N/A             | N/A              | DWS Provided?               | N/A  |
|                                                    |              | Surveyor Notes:              |            | N/A                                            | Landing Width (in)    | N/A             | N/A              | DWS Contrast?               | N/A  |
|                                                    |              | N/A                          |            | N/A                                            | Landing Slope (%)     | N/A             | N/A              | DWS Length (in)             | N/A  |
|                                                    | WINING Tons  | 1                            |            | N/A                                            | Landing X Slope (%)   | N/A             | N/A              | DWS Full Width?             | N/A  |
| Bally Ball                                         |              |                              | N/A        | Landing Curb? (Y/N)                            | N/A                   | N/A             | DWS Offset (in)  | N/A                         |      |
|                                                    |              |                              |            | N/A                                            | Shared Landing?       | N/A             |                  |                             |      |
|                                                    | PROW/ADA:    |                              | N/A        | Gutter Ponding?                                | N/A                   | N/A             | Gutter Slope (%) | N/A                         |      |
| R304.5.1, R304.5.3                                 |              |                              |            | N/A                                            | Gutter Lip Ht (in)    | N/A             | N/A              | Gutter X Slope (%)          | N/A  |
|                                                    |              |                              |            | N/A                                            | Painted X Walk1?      | No              | N/A              | Painted X Walk2?            | No   |
|                                                    |              |                              |            |                                                | X Walk 1 Direction    | To W            |                  | X Walk 2 Direction          | To S |
|                                                    |              |                              |            |                                                | X Walk 1 Width (in)   | N/A             |                  | X Walk 2 Width (in)         | N/A  |
| Street 1 Name                                      | PARK RD      | -                            |            |                                                | X Walk 1 Slope (%)    | 2.0             |                  | X Walk 2 Slope (%)          | 2.5  |
| Stop Condition-Street 1                            | None         |                              |            |                                                | X Walk 1 X Slope (%)  | 3.5             |                  | X Walk 2 X Slope (%)        | 2.5  |
| Street 2 Name                                      | MANNING DR   |                              |            | N/A                                            | Ramp inside XWalk1?   | N/A             | N/A              | Ramp inside XWalk2?         | N/A  |
| Stop Condition-Street 2                            | StopSign     |                              |            |                                                | Road Slope (%)        | 3.5             |                  | Clear Space?                | N/A  |
|                                                    |              |                              |            |                                                | Road X Slope (%)      |                 | N/A              | Clear Space to XWalk (in)   | N/A  |
|                                                    |              |                              |            | N/A                                            | Any Obstructions?     |                 | N/A              | Storm Grate/Utility Hazard? | N/A  |
|                                                    |              | Total Cost: \$ 3             | 200.00     |                                                | Obstruction Type      |                 |                  | Storm Grate/Utility Type    |      |
|                                                    |              |                              |            |                                                | 51                    | N/A             |                  |                             | N/A  |
|                                                    |              |                              |            |                                                |                       |                 |                  |                             |      |