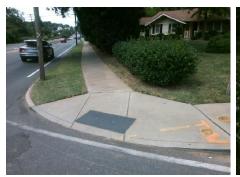

## Access Compliance Report Public Rights-of-Way (Curb Ramps)

| Intersection ID: 19558 Main Street: MANNING_DR Cro |              |                              |            |                                                | PARK_RD               | Location:       | NE               |                             |      |
|----------------------------------------------------|--------------|------------------------------|------------|------------------------------------------------|-----------------------|-----------------|------------------|-----------------------------|------|
| ADA ID: 99BB2555BC3B                               |              |                              |            | Initial Pass/Fail: Fail Overall Compliance: No |                       |                 |                  |                             | 10   |
|                                                    |              |                              | iiiiidi Fa |                                                |                       |                 |                  |                             | 10   |
| Codes/Mitigation Info/Possible Solution            |              |                              |            | Field Measurements/Component Compliance        |                       |                 |                  |                             |      |
|                                                    | MANINING_PER | Possible Solutions:          |            | Compliance Description                         |                       | Data Compliance |                  | liance Description          | Data |
|                                                    |              | Remove & Replace Curb Ramp \ | Nith       | N/A                                            | Ramp Length (in)      | 87.0            | Yes              | BlendTrans Slope (%)        | 3.5  |
|                                                    |              | Two New Directional Ramps or |            | No                                             | Ramp Width (in)       | 45.0            | No               | BlendTrans XSlope (%)       | 3.2  |
|                                                    |              | Equivalent.                  |            | N/A                                            | Flare Type LT         | N/A             | N/A              | Flare Type RT               | N/A  |
|                                                    |              |                              |            | N/A                                            | Flare Slope LT (%)    | N/A             | N/A              | Flare Slope RT (%)          | N/A  |
|                                                    |              |                              |            | N/A                                            | Flare Traversable LT? | N/A             | N/A              | Flare Traversable RT?       | N/A  |
|                                                    |              |                              |            | N/A                                            | Landing Length (in)   | N/A             | N/A              | DWS Provided?               | N/A  |
|                                                    |              | Surveyor Notes:              |            | N/A                                            | Landing Width (in)    | N/A             | N/A              | DWS Contrast?               | N/A  |
|                                                    |              | N/A                          |            | N/A                                            | Landing Slope (%)     | N/A             | N/A              | DWS Length (in)             | N/A  |
|                                                    | WINING Tons  | 1                            |            | N/A                                            | Landing X Slope (%)   | N/A             | N/A              | DWS Full Width?             | N/A  |
| Bally Ball                                         |              |                              | N/A        | Landing Curb? (Y/N)                            | N/A                   | N/A             | DWS Offset (in)  | N/A                         |      |
|                                                    |              |                              |            | N/A                                            | Shared Landing?       | N/A             |                  |                             |      |
|                                                    | PROW/ADA:    |                              | N/A        | Gutter Ponding?                                | N/A                   | N/A             | Gutter Slope (%) | N/A                         |      |
| R304.5.1, R304.5.3                                 |              |                              |            | N/A                                            | Gutter Lip Ht (in)    | N/A             | N/A              | Gutter X Slope (%)          | N/A  |
|                                                    |              |                              |            | N/A                                            | Painted X Walk1?      | No              | N/A              | Painted X Walk2?            | No   |
|                                                    |              |                              |            |                                                | X Walk 1 Direction    | To W            |                  | X Walk 2 Direction          | To S |
|                                                    |              |                              |            |                                                | X Walk 1 Width (in)   | N/A             |                  | X Walk 2 Width (in)         | N/A  |
| Street 1 Name                                      | PARK RD      | -                            |            |                                                | X Walk 1 Slope (%)    | 2.0             |                  | X Walk 2 Slope (%)          | 2.5  |
| Stop Condition-Street 1                            | None         |                              |            |                                                | X Walk 1 X Slope (%)  | 3.5             |                  | X Walk 2 X Slope (%)        | 2.5  |
| Street 2 Name                                      | MANNING DR   |                              |            | N/A                                            | Ramp inside XWalk1?   | N/A             | N/A              | Ramp inside XWalk2?         | N/A  |
| Stop Condition-Street 2                            | StopSign     |                              |            |                                                | Road Slope (%)        | 3.5             |                  | Clear Space?                | N/A  |
|                                                    |              |                              |            |                                                | Road X Slope (%)      |                 | N/A              | Clear Space to XWalk (in)   | N/A  |
|                                                    |              |                              |            | N/A                                            | Any Obstructions?     |                 | N/A              | Storm Grate/Utility Hazard? | N/A  |
|                                                    |              | Total Cost: \$ 3             | 200.00     |                                                | Obstruction Type      |                 |                  | Storm Grate/Utility Type    |      |
|                                                    |              |                              |            |                                                | 51                    | N/A             |                  |                             | N/A  |
|                                                    |              |                              |            |                                                |                       |                 |                  |                             |      |