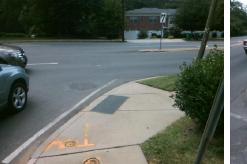

## Access Compliance Report Public Rights-of-Way (Curb Ramps)

| Intersection ID: 19558 Main Street: MANNING_DR Cro |              |                              |            |                                                | PARK_RD               | Location:       | NE               |                             |      |
|----------------------------------------------------|--------------|------------------------------|------------|------------------------------------------------|-----------------------|-----------------|------------------|-----------------------------|------|
| ADA ID: 99BB2555BC3B                               |              |                              |            | Initial Pass/Fail: Fail Overall Compliance: No |                       |                 |                  |                             | 10   |
|                                                    |              |                              | iiiiidi Fa |                                                |                       |                 |                  |                             | 10   |
| Codes/Mitigation Info/Possible Solution            |              |                              |            | Field Measurements/Component Compliance        |                       |                 |                  |                             |      |
|                                                    | MANINING_PER | Possible Solutions:          |            | Compliance Description                         |                       | Data Compliance |                  | liance Description          | Data |
|                                                    |              | Remove & Replace Curb Ramp \ | Nith       | N/A                                            | Ramp Length (in)      | 87.0            | Yes              | BlendTrans Slope (%)        | 3.5  |
|                                                    |              | Two New Directional Ramps or |            | No                                             | Ramp Width (in)       | 45.0            | No               | BlendTrans XSlope (%)       | 3.2  |
|                                                    |              | Equivalent.                  |            | N/A                                            | Flare Type LT         | N/A             | N/A              | Flare Type RT               | N/A  |
|                                                    |              |                              |            | N/A                                            | Flare Slope LT (%)    | N/A             | N/A              | Flare Slope RT (%)          | N/A  |
|                                                    |              |                              |            | N/A                                            | Flare Traversable LT? | N/A             | N/A              | Flare Traversable RT?       | N/A  |
|                                                    |              |                              |            | N/A                                            | Landing Length (in)   | N/A             | N/A              | DWS Provided?               | N/A  |
|                                                    |              | Surveyor Notes:              |            | N/A                                            | Landing Width (in)    | N/A             | N/A              | DWS Contrast?               | N/A  |
|                                                    |              | N/A                          |            | N/A                                            | Landing Slope (%)     | N/A             | N/A              | DWS Length (in)             | N/A  |
|                                                    | WINING Tons  | 1                            |            | N/A                                            | Landing X Slope (%)   | N/A             | N/A              | DWS Full Width?             | N/A  |
| Bally Ball                                         |              |                              | N/A        | Landing Curb? (Y/N)                            | N/A                   | N/A             | DWS Offset (in)  | N/A                         |      |
|                                                    |              |                              |            | N/A                                            | Shared Landing?       | N/A             |                  |                             |      |
|                                                    | PROW/ADA:    |                              | N/A        | Gutter Ponding?                                | N/A                   | N/A             | Gutter Slope (%) | N/A                         |      |
| R304.5.1, R304.5.3                                 |              |                              |            | N/A                                            | Gutter Lip Ht (in)    | N/A             | N/A              | Gutter X Slope (%)          | N/A  |
|                                                    |              |                              |            | N/A                                            | Painted X Walk1?      | No              | N/A              | Painted X Walk2?            | No   |
|                                                    |              |                              |            |                                                | X Walk 1 Direction    | To W            |                  | X Walk 2 Direction          | To S |
|                                                    |              |                              |            |                                                | X Walk 1 Width (in)   | N/A             |                  | X Walk 2 Width (in)         | N/A  |
| Street 1 Name                                      | PARK RD      | -                            |            |                                                | X Walk 1 Slope (%)    | 2.0             |                  | X Walk 2 Slope (%)          | 2.5  |
| Stop Condition-Street 1                            | None         |                              |            |                                                | X Walk 1 X Slope (%)  | 3.5             |                  | X Walk 2 X Slope (%)        | 2.5  |
| Street 2 Name                                      | MANNING DR   |                              |            | N/A                                            | Ramp inside XWalk1?   | N/A             | N/A              | Ramp inside XWalk2?         | N/A  |
| Stop Condition-Street 2                            | StopSign     |                              |            |                                                | Road Slope (%)        | 3.5             |                  | Clear Space?                | N/A  |
|                                                    |              |                              |            |                                                | Road X Slope (%)      |                 | N/A              | Clear Space to XWalk (in)   | N/A  |
|                                                    |              |                              |            | N/A                                            | Any Obstructions?     |                 | N/A              | Storm Grate/Utility Hazard? | N/A  |
|                                                    |              | Total Cost: \$ 3             | 200.00     |                                                | Obstruction Type      |                 |                  | Storm Grate/Utility Type    |      |
|                                                    |              |                              |            |                                                | 51                    | N/A             |                  |                             | N/A  |
|                                                    |              |                              |            |                                                |                       |                 |                  |                             |      |