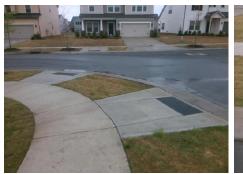

## Access Compliance Report Public Rights-of-Way (Curb Ramps)

| Intersection ID: 47670                  | Main Str   | eet: COLLINGHAM_DR           | Cross Street: FENWAY_DR                        |                                         |      |                             | Location:                   | NW   |  |
|-----------------------------------------|------------|------------------------------|------------------------------------------------|-----------------------------------------|------|-----------------------------|-----------------------------|------|--|
| ADA ID: 99C04A7EAE60                    | Ramp Ty    | /pe: BlendTrans1             | Initial Pass/Fail: Fail Overall Compliance: No |                                         |      | o Severity Score:           | 10                          |      |  |
| Codes/Mitigation Info/Possible Solution |            |                              |                                                | Field Measurements/Component Compliance |      |                             |                             |      |  |
| FERMICAL DR                             |            | Possible Solutions:          | Com                                            | Compliance Description                  |      | Data Compliance Description |                             | Data |  |
|                                         |            | Remove & Replace Curb Ramp W | /ith N/A                                       | Ramp Length (in)                        | 95.0 | Yes                         | BlendTrans Slope (%)        | 4.8  |  |
|                                         |            | Two New Directional Ramps or | No                                             | Ramp Width (in)                         | 47.0 | No                          | BlendTrans XSlope (%)       | 2.4  |  |
|                                         |            | Equivalent.                  | N/A                                            | Flare Type LT                           | N/A  | N/A                         | Flare Type RT               | N/A  |  |
|                                         |            |                              | N/A                                            | Flare Slope LT (%)                      | N/A  | N/A                         | Flare Slope RT (%)          | N/A  |  |
|                                         |            |                              | N/A                                            | Flare Traversable LT?                   | N/A  | N/A                         | Flare Traversable RT?       | N/A  |  |
|                                         |            |                              | N/A                                            | Landing Length (in)                     | N/A  | N/A                         | DWS Provided?               | N/A  |  |
|                                         |            | Surveyor Notes:              | N/A                                            | Landing Width (in)                      | N/A  | N/A                         | DWS Contrast?               | N/A  |  |
|                                         |            | N/A                          | N/A                                            | Landing Slope (%)                       | N/A  | N/A                         | DWS Length (in)             | N/A  |  |
|                                         |            |                              | N/A                                            | Landing X Slope (%)                     | N/A  | N/A                         | DWS Full Width?             | N/A  |  |
|                                         |            |                              | N/A                                            | Landing Curb? (Y/N)                     | N/A  | N/A                         | DWS Offset (in)             | N/A  |  |
|                                         |            |                              | N/A                                            | Shared Landing?                         | N/A  |                             |                             |      |  |
|                                         |            | PROW/ADA:                    | N/A                                            | Gutter Ponding?                         | N/A  | N/A                         | Gutter Slope (%)            | N/A  |  |
|                                         |            | R304.5.1, R304.5.3           | N/A                                            | Gutter Lip Ht (in)                      | 1.0  | N/A                         | Gutter X Slope (%)          | N/A  |  |
|                                         |            |                              | N/A                                            | Painted X Walk1?                        | No   | N/A                         | Painted X Walk2?            | N/A  |  |
|                                         |            |                              |                                                | X Walk 1 Direction                      | To S |                             | X Walk 2 Direction          | N/A  |  |
|                                         |            |                              |                                                | X Walk 1 Width (in)                     | N/A  |                             | X Walk 2 Width (in)         | N/A  |  |
| Street 1 Name                           | FENWAY DR  | -                            |                                                | X Walk 1 Slope (%)                      | 2.8  |                             | X Walk 2 Slope (%)          | N/A  |  |
| Stop Condition-Street 1                 | StopSign   |                              |                                                | X Walk 1 X Slope (%)                    | 0.8  |                             | X Walk 2 X Slope (%)        | N/A  |  |
| Street 2 Name                           | . C<br>N/A |                              | N/A                                            | Ramp inside XWalk1?                     | N/A  | N/A                         | Ramp inside XWalk2?         | N/A  |  |
| Stop Condition-Street 2                 | N/A        |                              |                                                | Road Slope (%)                          | 0.8  |                             | Clear Space?                | N/A  |  |
|                                         |            |                              |                                                | Road X Slope (%)                        | 2.8  | N/A                         | Clear Space to XWalk (in)   | N/A  |  |
|                                         |            |                              | N/A                                            | Any Obstructions?                       | N/A  | N/A                         | Storm Grate/Utility Hazard? | N/A  |  |
|                                         |            | Total Cost: \$ 32            | 00.00                                          | Obstruction Type                        |      |                             | Storm Grate/Utility Type    |      |  |
|                                         |            |                              |                                                |                                         | N/A  |                             |                             | N/A  |  |
|                                         |            |                              |                                                |                                         |      |                             |                             |      |  |