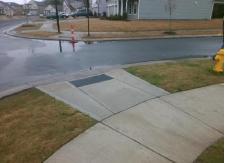

## Access Compliance Report Public Rights-of-Way (Curb Ramps)

| Intersection ID: 47670                  | Main Str   | eet: COLLINGHAM_DR           | Cross Street: FENWAY_DR                        |                                         |      |                             | Location:                   | NW   |  |
|-----------------------------------------|------------|------------------------------|------------------------------------------------|-----------------------------------------|------|-----------------------------|-----------------------------|------|--|
| ADA ID: 99C04A7EAE60                    | Ramp Ty    | /pe: BlendTrans1             | Initial Pass/Fail: Fail Overall Compliance: No |                                         |      | o Severity Score:           | 10                          |      |  |
| Codes/Mitigation Info/Possible Solution |            |                              |                                                | Field Measurements/Component Compliance |      |                             |                             |      |  |
| FERMICAL DR                             |            | Possible Solutions:          | Com                                            | Compliance Description                  |      | Data Compliance Description |                             | Data |  |
|                                         |            | Remove & Replace Curb Ramp W | /ith N/A                                       | Ramp Length (in)                        | 95.0 | Yes                         | BlendTrans Slope (%)        | 4.8  |  |
|                                         |            | Two New Directional Ramps or | No                                             | Ramp Width (in)                         | 47.0 | No                          | BlendTrans XSlope (%)       | 2.4  |  |
|                                         |            | Equivalent.                  | N/A                                            | Flare Type LT                           | N/A  | N/A                         | Flare Type RT               | N/A  |  |
|                                         |            |                              | N/A                                            | Flare Slope LT (%)                      | N/A  | N/A                         | Flare Slope RT (%)          | N/A  |  |
|                                         |            |                              | N/A                                            | Flare Traversable LT?                   | N/A  | N/A                         | Flare Traversable RT?       | N/A  |  |
|                                         |            |                              | N/A                                            | Landing Length (in)                     | N/A  | N/A                         | DWS Provided?               | N/A  |  |
|                                         |            | Surveyor Notes:              | N/A                                            | Landing Width (in)                      | N/A  | N/A                         | DWS Contrast?               | N/A  |  |
|                                         |            | N/A                          | N/A                                            | Landing Slope (%)                       | N/A  | N/A                         | DWS Length (in)             | N/A  |  |
|                                         |            |                              | N/A                                            | Landing X Slope (%)                     | N/A  | N/A                         | DWS Full Width?             | N/A  |  |
|                                         |            |                              | N/A                                            | Landing Curb? (Y/N)                     | N/A  | N/A                         | DWS Offset (in)             | N/A  |  |
|                                         |            |                              | N/A                                            | Shared Landing?                         | N/A  |                             |                             |      |  |
|                                         |            | PROW/ADA:                    | N/A                                            | Gutter Ponding?                         | N/A  | N/A                         | Gutter Slope (%)            | N/A  |  |
|                                         |            | R304.5.1, R304.5.3           | N/A                                            | Gutter Lip Ht (in)                      | 1.0  | N/A                         | Gutter X Slope (%)          | N/A  |  |
|                                         |            |                              | N/A                                            | Painted X Walk1?                        | No   | N/A                         | Painted X Walk2?            | N/A  |  |
|                                         |            |                              |                                                | X Walk 1 Direction                      | To S |                             | X Walk 2 Direction          | N/A  |  |
|                                         |            |                              |                                                | X Walk 1 Width (in)                     | N/A  |                             | X Walk 2 Width (in)         | N/A  |  |
| Street 1 Name                           | FENWAY DR  | -                            |                                                | X Walk 1 Slope (%)                      | 2.8  |                             | X Walk 2 Slope (%)          | N/A  |  |
| Stop Condition-Street 1                 | StopSign   |                              |                                                | X Walk 1 X Slope (%)                    | 0.8  |                             | X Walk 2 X Slope (%)        | N/A  |  |
| Street 2 Name                           | . C<br>N/A |                              | N/A                                            | Ramp inside XWalk1?                     | N/A  | N/A                         | Ramp inside XWalk2?         | N/A  |  |
| Stop Condition-Street 2                 | N/A        |                              |                                                | Road Slope (%)                          | 0.8  |                             | Clear Space?                | N/A  |  |
|                                         |            |                              |                                                | Road X Slope (%)                        | 2.8  | N/A                         | Clear Space to XWalk (in)   | N/A  |  |
|                                         |            |                              | N/A                                            | Any Obstructions?                       | N/A  | N/A                         | Storm Grate/Utility Hazard? | N/A  |  |
|                                         |            | Total Cost: \$ 32            | 00.00                                          | Obstruction Type                        |      |                             | Storm Grate/Utility Type    |      |  |
|                                         |            |                              |                                                |                                         | N/A  |                             |                             | N/A  |  |
|                                         |            |                              |                                                |                                         |      |                             |                             |      |  |