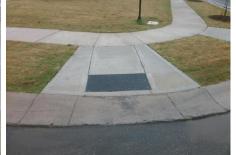

## Access Compliance Report Public Rights-of-Way (Curb Ramps)

| Intersection ID: 47670                  | Main Str   | eet: COLLINGHAM_DR           | Cross Street: FENWAY_DR                        |                                         |      |                             | Location:                   | NW   |  |
|-----------------------------------------|------------|------------------------------|------------------------------------------------|-----------------------------------------|------|-----------------------------|-----------------------------|------|--|
| ADA ID: 99C04A7EAE60                    | Ramp Ty    | /pe: BlendTrans1             | Initial Pass/Fail: Fail Overall Compliance: No |                                         |      | o Severity Score:           | 10                          |      |  |
| Codes/Mitigation Info/Possible Solution |            |                              |                                                | Field Measurements/Component Compliance |      |                             |                             |      |  |
| FERMICAL DR                             |            | Possible Solutions:          | Com                                            | Compliance Description                  |      | Data Compliance Description |                             | Data |  |
|                                         |            | Remove & Replace Curb Ramp W | /ith N/A                                       | Ramp Length (in)                        | 95.0 | Yes                         | BlendTrans Slope (%)        | 4.8  |  |
|                                         |            | Two New Directional Ramps or | No                                             | Ramp Width (in)                         | 47.0 | No                          | BlendTrans XSlope (%)       | 2.4  |  |
|                                         |            | Equivalent.                  | N/A                                            | Flare Type LT                           | N/A  | N/A                         | Flare Type RT               | N/A  |  |
|                                         |            |                              | N/A                                            | Flare Slope LT (%)                      | N/A  | N/A                         | Flare Slope RT (%)          | N/A  |  |
|                                         |            |                              | N/A                                            | Flare Traversable LT?                   | N/A  | N/A                         | Flare Traversable RT?       | N/A  |  |
|                                         |            |                              | N/A                                            | Landing Length (in)                     | N/A  | N/A                         | DWS Provided?               | N/A  |  |
|                                         |            | Surveyor Notes:              | N/A                                            | Landing Width (in)                      | N/A  | N/A                         | DWS Contrast?               | N/A  |  |
|                                         |            | N/A                          | N/A                                            | Landing Slope (%)                       | N/A  | N/A                         | DWS Length (in)             | N/A  |  |
|                                         |            |                              | N/A                                            | Landing X Slope (%)                     | N/A  | N/A                         | DWS Full Width?             | N/A  |  |
|                                         |            |                              | N/A                                            | Landing Curb? (Y/N)                     | N/A  | N/A                         | DWS Offset (in)             | N/A  |  |
|                                         |            |                              | N/A                                            | Shared Landing?                         | N/A  |                             |                             |      |  |
|                                         |            | PROW/ADA:                    | N/A                                            | Gutter Ponding?                         | N/A  | N/A                         | Gutter Slope (%)            | N/A  |  |
|                                         |            | R304.5.1, R304.5.3           | N/A                                            | Gutter Lip Ht (in)                      | 1.0  | N/A                         | Gutter X Slope (%)          | N/A  |  |
|                                         |            |                              | N/A                                            | Painted X Walk1?                        | No   | N/A                         | Painted X Walk2?            | N/A  |  |
|                                         |            |                              |                                                | X Walk 1 Direction                      | To S |                             | X Walk 2 Direction          | N/A  |  |
|                                         |            |                              |                                                | X Walk 1 Width (in)                     | N/A  |                             | X Walk 2 Width (in)         | N/A  |  |
| Street 1 Name                           | FENWAY DR  | -                            |                                                | X Walk 1 Slope (%)                      | 2.8  |                             | X Walk 2 Slope (%)          | N/A  |  |
| Stop Condition-Street 1                 | StopSign   |                              |                                                | X Walk 1 X Slope (%)                    | 0.8  |                             | X Walk 2 X Slope (%)        | N/A  |  |
| Street 2 Name                           | . C<br>N/A |                              | N/A                                            | Ramp inside XWalk1?                     | N/A  | N/A                         | Ramp inside XWalk2?         | N/A  |  |
| Stop Condition-Street 2                 | N/A        |                              |                                                | Road Slope (%)                          | 0.8  |                             | Clear Space?                | N/A  |  |
|                                         |            |                              |                                                | Road X Slope (%)                        | 2.8  | N/A                         | Clear Space to XWalk (in)   | N/A  |  |
|                                         |            |                              | N/A                                            | Any Obstructions?                       | N/A  | N/A                         | Storm Grate/Utility Hazard? | N/A  |  |
|                                         |            | Total Cost: \$ 32            | 00.00                                          | Obstruction Type                        |      |                             | Storm Grate/Utility Type    |      |  |
|                                         |            |                              |                                                |                                         | N/A  |                             |                             | N/A  |  |
|                                         |            |                              |                                                |                                         |      |                             |                             |      |  |