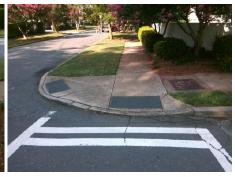

## Field Measurements/Component Compliance

**E PARK AV** Street 1 Name Stop Condition-Street 2 None N/A Street 2 Name Stop Condition-Street 1 N/A

| Possible Solutions:           |
|-------------------------------|
| Remove & Replace Entire Ramp. |
|                               |
|                               |
|                               |
|                               |
|                               |
| Surveyor Notes:               |
| N/A                           |
|                               |
|                               |
|                               |
| PROW/ADA:                     |
| R304.5.3                      |
|                               |
|                               |
|                               |
|                               |
|                               |
|                               |
|                               |

Total Cost: 1850.00

Compliance Description Data Compliance Description Yes N/A Ramp Length (in) 57.0 Ramp Slope (%) No Ramp XSlope (%) Yes Ramp Width (in) 48.0 N/A N/A Flare Type LT N/A Flare Type RT N/A Flare Slope LT (%) N/A N/A Flare Slope RT (%) N/A Flare Traversable LT? N/A N/A Flare Traversable RT? N/A Landing Length (in) N/A N/A **DWS Provided?** N/A Landing Width (in) N/A N/A **DWS Contrast?** N/A N/A N/A Landing Slope (%) DWS Length (in) N/A Landing X Slope (%) N/A N/A DWS Full Width? N/A Landing Curb? (Y/N) N/A N/A DWS Offset (in) N/A N/A Shared Landing? N/A **Gutter Ponding?** N/A N/A Gutter Slope (%) N/A Gutter Lip Ht (in) N/A N/A Gutter X Slope (%) N/A Painted X Walk1? Yes N/A Painted X Walk2? X Walk 1 Direction To NE X Walk 2 Direction N/A 112.0 N/A X Walk 2 Width (in) X Walk 1 Width (in) X Walk 1 Slope (%) 8.7 X Walk 2 Slope (%) X Walk 1 X Slope (%) 3.3 X Walk 2 X Slope (%) N/A N/A Ramp inside XWalk2? Ramp inside XWalk1? Yes Road Slope (%) N/A N/A Clear Space? N/A Road X Slope (%) N/A Clear Space to XWalk (in) N/A N/A Any Obstructions? N/A Storm Grate/Utility Hazard? **Obstruction Type** Storm Grate/Utility Type