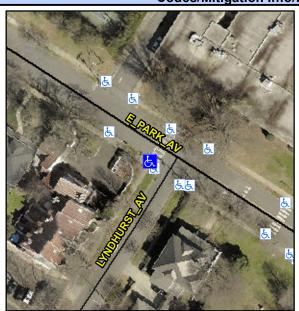

## **Access Compliance Report Public Rights-of-Way** (Curb Ramps)

Data

7.5

6.1

N/A

Good

Intersection ID: 14182 Main Street: E PARK AV Cross Street: LYNDHURST AV Location: W **Overall Compliance: No Severity Score:** 12.5 **ADA ID: 99CB9BFAA522** Ramp Type: Perp Initial Pass/Fail: Fail