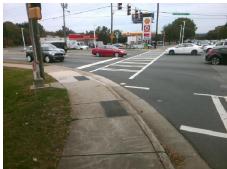

## Access Compliance Report Public Rights-of-Way (Curb Ramps)

Intersection ID: 21411Main Street:MONROE\_RDCross Street:SARDIS\_RD\_NORTHLocation:SWADA ID: 99D717936B23Ramp Type:ParaInitial Pass/Fail:FailOverall Compliance:NoSeverity Score:13.75

Total Cost: \$ 1600.00

| Compliance Description |                      | Data  | Compliance Description |                             | Data |
|------------------------|----------------------|-------|------------------------|-----------------------------|------|
| N/A                    | Ramp Length LT (in)  | 63.0  | N/A                    | Ramp Length RT (in)         | 65.0 |
| Yes                    | Ramp Width LT (in)   | 59.0  | Yes                    | Ramp Width RT (in)          | 60.0 |
| No                     | Ramp Slope LT (%)    | 9.3   | Yes                    | Ramp Slope RT (%)           | 3.0  |
| Yes                    | Ramp XSlope LT (%)   | 0.8   | No                     | Ramp XSlope RT (%)          | 3.8  |
| N/A                    | Landing Length (in)  | N/A   | N/A                    | DWS Provided?               | N/A  |
| N/A                    | Landing Width (in)   | N/A   | N/A                    | DWS Contrast?               | N/A  |
| N/A                    | Landing Slope (%)    | N/A   | N/A                    | DWS Length (in)             | N/A  |
| N/A                    | Landing X Slope (%)  | N/A   | N/A                    | DWS Full Width?             | N/A  |
| N/A                    | Landing Curb? (Y/N)  | N/A   | N/A                    | DWS Offset (in)             | N/A  |
| N/A                    | Shared Landing?      | N/A   |                        |                             |      |
| N/A                    | Gutter Ponding?      | N/A   | N/A                    | Gutter Slope (%)            | N/A  |
| N/A                    | Gutter Lip Ht (in)   | N/A   | N/A                    | Gutter X Slope (%)          | N/A  |
| N/A                    | Painted X Walk1?     | Yes   | N/A                    | Painted X Walk2?            | N/A  |
|                        | X Walk 1 Direction   | To NE |                        | X Walk 2 Direction          | N/A  |
| N/A                    | X Walk 1 Width (in)  | 108.0 | N/A                    | X Walk 2 Width (in)         | N/A  |
|                        | X Walk 1 Slope (%)   | 0.9   |                        | X Walk 2 Slope (%)          | N/A  |
|                        | X Walk 1 X Slope (%) | 3.6   |                        | X Walk 2 X Slope (%)        | N/A  |
| N/A                    | Ramp inside XWalk1?  | Yes   | N/A                    | Ramp inside XWalk2?         | N/A  |
|                        | Road Slope (%)       | N/A   | N/A                    | Clear Space?                | N/A  |
|                        | Road X Slope (%)     | N/A   | N/A                    | Clear Space to XWalk (in)   | N/A  |
| N/A                    | Any Obstructions?    | N/A   | N/A                    | Storm Grate/Utility Hazard? | N/A  |
|                        | Obstruction Type     |       |                        | Storm Grate/Utility Type    |      |
|                        |                      | N/A   |                        |                             | N/A  |
|                        |                      |       | Yes                    | Surface Condition? (G/P)    | Good |
|                        |                      |       | N/A                    | Curb Slope (%)              | 6.3  |