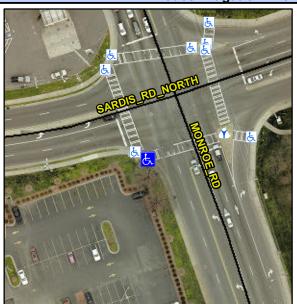

## Access Compliance Report Public Rights-of-Way (Curb Ramps)

Intersection ID: 21411Main Street:MONROE\_RDCross Street:SARDIS\_RD\_NORTHLocation:SWADA ID: 99D717936B23Ramp Type:ParaInitial Pass/Fail:FailOverall Compliance:NoSeverity Score:13.75

## Field Measurements/Component Compliance

Street 1 Name MONROE RD
Stop Condition-Street 1 Signal
Street 2 Name N/A
Stop Condition-Street 2 N/A

| Possible Solutions:           | Co  |
|-------------------------------|-----|
| Remove & Replace Entire Ramp. | N/A |
|                               | Ye  |
|                               | No  |
|                               | Ye  |
|                               | N/A |
|                               | N/A |
| Surveyor Notes:               | N/A |
| RT RP < 5%                    | N/A |
|                               | N/A |
|                               | N/A |
|                               | N/A |
| PROW/ADA:                     | N/A |
| R304.3.2, R304.5.3            | N/A |
|                               | N/A |
|                               | N/A |
|                               |     |