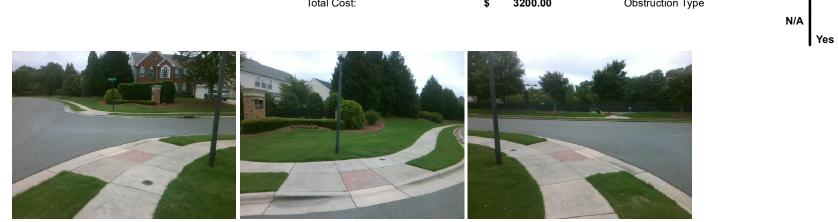

## Access Compliance Report Public Rights-of-Way (Curb Ramps)

| Intersection ID: 32189 Main Stu                                                             | Cross Street: REAVENCREST_PARK_DR                                             |                                                |                        |                       |       | Location:                   | NE                          |       |
|---------------------------------------------------------------------------------------------|-------------------------------------------------------------------------------|------------------------------------------------|------------------------|-----------------------|-------|-----------------------------|-----------------------------|-------|
|                                                                                             |                                                                               |                                                |                        |                       |       |                             |                             |       |
| ADA ID: 99D8A5050BBB Ramp Type: PerpDiag                                                    |                                                                               | Initial Pass/Fail: Fail Overall Compliance: No |                        |                       |       |                             |                             | 30    |
| Codes/Mitigation Info/Possible Solution                                                     |                                                                               | Field Measurements/Component Compliance        |                        |                       |       |                             |                             |       |
| 5<br>5<br>5<br>5<br>5<br>5<br>5<br>5<br>5<br>5<br>5<br>5<br>5<br>5<br>5<br>5<br>5<br>5<br>5 | Possible Solutions:                                                           | <u>Co</u>                                      | Compliance Description |                       |       | Data Compliance Description |                             |       |
|                                                                                             | Remove & Replace Curb Ramp Wit<br>Two New Directional Ramps or<br>Equivalent. | /ith N/                                        | Ά                      | Ramp Length (in)      | 93.0  | No                          | Ramp Slope (%)              | 9.9   |
|                                                                                             |                                                                               | No                                             | D                      | Ramp Width (in)       | 35.0  | Yes                         | Ramp XSlope (%)             | 1.5   |
|                                                                                             |                                                                               | N/.                                            | Α                      | Flare Type LT         | N/A   | N/A                         | Flare Type RT               | N/A   |
|                                                                                             |                                                                               | N/.                                            | Ά                      | Flare Slope LT (%)    | N/A   | N/A                         | Flare Slope RT (%)          | N/A   |
|                                                                                             |                                                                               | N/.                                            | Ά                      | Flare Traversable LT? | N/A   | N/A                         | Flare Traversable RT?       | N/A   |
|                                                                                             |                                                                               | N/.                                            | Ά                      | Landing Length (in)   | N/A   | N/A                         | DWS Provided?               | N/A   |
|                                                                                             | Surveyor Notes:                                                               | N/.                                            | Ά                      | Landing Width (in)    | N/A   | N/A                         | DWS Contrast?               | N/A   |
|                                                                                             | N/A                                                                           | N/.                                            | Ά                      | Landing Slope (%)     | N/A   | N/A                         | DWS Length (in)             | N/A   |
|                                                                                             |                                                                               | N/.                                            | Α                      | Landing X Slope (%)   | N/A   | N/A                         | DWS Full Width?             | N/A   |
|                                                                                             |                                                                               | N/.                                            | Α                      | Landing Curb? (Y/N)   | N/A   | N/A                         | DWS Offset (in)             | N/A   |
|                                                                                             |                                                                               | N/.                                            | Α                      | Shared Landing?       | N/A   |                             |                             |       |
|                                                                                             | PROW/ADA:                                                                     | N/.                                            | Ά                      | Gutter Ponding?       | N/A   | N/A                         | Gutter Slope (%)            | N/A   |
|                                                                                             | Not Found, R304.5.1, R304.2.2                                                 | N/                                             | Ά                      | Gutter Lip Ht (in)    | N/A   | N/A                         | Gutter X Slope (%)          | N/A   |
|                                                                                             |                                                                               | N/.                                            | Ά                      | Painted X Walk1?      | No    | N/A                         | Painted X Walk2?            | No    |
|                                                                                             |                                                                               |                                                |                        | X Walk 1 Direction    | To NW |                             | X Walk 2 Direction          | To SW |
|                                                                                             |                                                                               | N/.                                            | Α                      | X Walk 1 Width (in)   | N/A   | N/A                         | X Walk 2 Width (in)         | N/A   |
| Street 1 Name LUMLEY DR                                                                     |                                                                               |                                                |                        | X Walk 1 Slope (%)    | 0.3   |                             | X Walk 2 Slope (%)          | 1.2   |
| Stop Condition-Street 2 StopSign                                                            |                                                                               |                                                |                        | X Walk 1 X Slope (%)  | 3.4   |                             | X Walk 2 X Slope (%)        | 0.3   |
| Street 2 Name <b>REAVENCREST PARK DR</b>                                                    |                                                                               | N/.                                            | Α                      | Ramp inside XWalk1?   | N/A   | N/A                         | Ramp inside XWalk2?         | N/A   |
| Stop Condition-Street 1 None                                                                |                                                                               |                                                |                        | Road Slope (%)        | 3.8   | N/A                         | Clear Space?                | N/A   |
|                                                                                             |                                                                               |                                                |                        | Road X Slope (%)      | 2.8   | N/A                         | Clear Space to XWalk (in)   | N/A   |
|                                                                                             |                                                                               | N/                                             | / <b>A</b>             | Any Obstructions?     | N/A   | N/A                         | Storm Grate/Utility Hazard? | N/A   |
|                                                                                             | Total Cost: \$ 32                                                             | 200.00                                         |                        | Obstruction Type      |       |                             | Storm Grate/Utility Type    |       |
|                                                                                             |                                                                               |                                                |                        |                       | N/A   |                             |                             | N/A   |