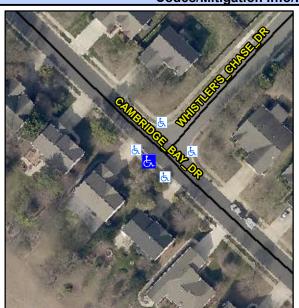

## **Access Compliance Report Public Rights-of-Way** (Curb Ramps)

Intersection ID: 2576 Main Street: CAMBRIDGE BAY DR Cross Street: WHISTLER'S\_CHASE\_DR Location: W ADA ID: 99DB321618AD Ramp Type: Perp Initial Pass/Fail: Fail **Overall Compliance: No Severity Score:** 25

**Codes/Mitigation Info/Possible Solution** 

| Street 1 Name           | CAMBRIDGE BAY DR |
|-------------------------|------------------|
| Stop Condition-Street 2 | None             |
| Street 2 Name           | N/A              |
| Stop Condition-Street 1 | N/A              |