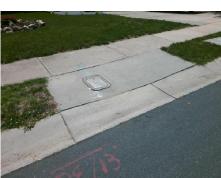

Possible Solutions: Remove & Replace Entire Ramp. Surveyor Notes: N/A PROW/ADA: Not Found, R304.2.2, R304.5.3

| ANANA |    | 4-54-2* |  |
|-------|----|---------|--|
|       |    |         |  |
|       | 3. |         |  |

Total Cost:

1850.00

| Field Measurements/Component Compliance |                       |       |      |        |                         |      |  |  |
|-----------------------------------------|-----------------------|-------|------|--------|-------------------------|------|--|--|
| Comp                                    | liance Description    | Data  | Comp | liance | Description             | Data |  |  |
| N/A                                     | Ramp Length (in)      | 46.5  | No   | Ramp   | Slope (%)               | 9.0  |  |  |
| Yes                                     | Ramp Width (in)       | 48.0  | No   | Ramp   | XSlope (%)              | 6.0  |  |  |
| N/A                                     | Flare Type LT         | N/A   | N/A  | Flare  | Type RT                 | N/A  |  |  |
| N/A                                     | Flare Slope LT (%)    | N/A   | N/A  | Flare  | Slope RT (%)            | N/A  |  |  |
| N/A                                     | Flare Traversable LT? | N/A   | N/A  | Flare  | Traversable RT?         | N/A  |  |  |
| N/A                                     | Landing Length (in)   | N/A   | N/A  | DWS    | Provided?               | N/A  |  |  |
| N/A                                     | Landing Width (in)    | N/A   | N/A  | DWS    | Contrast?               | N/A  |  |  |
| N/A                                     | Landing Slope (%)     | N/A   | N/A  | DWS    | Length (in)             | N/A  |  |  |
| N/A                                     | Landing X Slope (%)   | N/A   | N/A  | DWS    | Full Width?             | N/A  |  |  |
| N/A                                     | Landing Curb? (Y/N)   | N/A   | N/A  | DWS    | Offset (in)             | N/A  |  |  |
| N/A                                     | Shared Landing?       | N/A   |      |        |                         |      |  |  |
| N/A                                     | Gutter Ponding?       | N/A   | N/A  | Gutte  | r Slope (%)             | N/A  |  |  |
| N/A                                     | Gutter Lip Ht (in)    | N/A   | N/A  | Gutte  | r X Slope (%)           | N/A  |  |  |
| N/A                                     | Painted X Walk1?      | No    | N/A  | Paint  | ed X Walk2?             | N/A  |  |  |
|                                         | X Walk 1 Direction    | To NE |      | X Wa   | lk 2 Direction          | N/A  |  |  |
| N/A                                     | X Walk 1 Width (in)   | N/A   | N/A  | X Wa   | lk 2 Width (in)         | N/A  |  |  |
|                                         | X Walk 1 Slope (%)    | 3.6   |      | X Wa   | lk 2 Slope (%)          | N/A  |  |  |
|                                         | X Walk 1 X Slope (%)  | 4.4   |      | X Wa   | lk 2 X Slope (%)        | N/A  |  |  |
| N/A                                     | Ramp inside XWalk1?   | N/A   | N/A  | Ram    | inside XWalk2?          | N/A  |  |  |
|                                         | Road Slope (%)        | N/A   | N/A  | Clear  | Space?                  | N/A  |  |  |
|                                         | Road X Slope (%)      | N/A   | N/A  | Clear  | Space to XWalk (in)     | N/A  |  |  |
| N/A                                     | Any Obstructions?     | N/A   | N/A  | Storn  | n Grate/Utility Hazard? | N/A  |  |  |
|                                         | Obstruction Type      |       |      | Storn  | n Grate/Utility Type    |      |  |  |
|                                         |                       | N/A   |      |        |                         | N/A  |  |  |
|                                         |                       |       | Yes  | Surfa  | ce Condition? (G/P)     | Good |  |  |