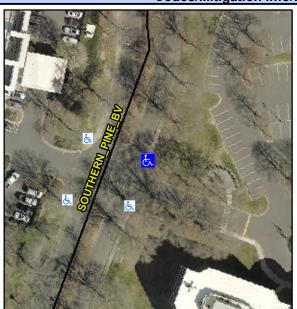

## Access Compliance Report Public Rights-of-Way (Curb Ramps)

Intersection ID: 10038457 Main Street: SOUTHERN\_PINE\_BV Cross Street: N/A Location:

ADA ID: 99DD2F288141 Ramp Type: PerpDiag Initial Pass/Fail: Fail Overall Compliance: No Severity Score: 26.25

## Field Measurements/Component Compliance

Street 1 Name
Stop Condition-Street 2
Street 2 Name
Stop Condition-Street 1

Southern Pine None ENTRANCE StopSign Possible Solutions:

Remove & Replace Curb Ramp With Two New Directional Ramps or Equivalent.