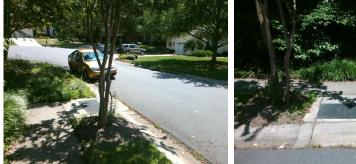

## Access Compliance Report Public Rights-of-Way (Curb Ramps)

| Intersection ID: 27362                  | Main Street: STONEPATH_LN |                              |          | eet:                                    | SUNBOW_LN             | Location:         | NE  |                             |      |
|-----------------------------------------|---------------------------|------------------------------|----------|-----------------------------------------|-----------------------|-------------------|-----|-----------------------------|------|
| ADA ID: 99DEC9C7AEEA                    | Ramp Ty                   | Ramp Type: BlendTrans1 In    |          |                                         | ail: Fail Overall C   | o Severity Score: | 10  |                             |      |
| Codes/Mitigation Info/Possible Solution |                           |                              |          | Field Measurements/Component Compliance |                       |                   |     |                             |      |
|                                         |                           | Possible Solutions:          | <u>(</u> | Compliance Description                  |                       | Data Complia      |     | ance Description            | Data |
| 1125                                    |                           | Remove & Replace Curb Ramp   | With N   | I/A                                     | Ramp Length (in)      | 49.0              | Yes | BlendTrans Slope (%)        | 4.2  |
|                                         |                           | Two New Directional Ramps or |          | lo                                      | Ramp Width (in)       | 46.5              | Yes | BlendTrans XSlope (%)       | 3.7  |
|                                         |                           | Equivalent.                  | Ν        | I/A                                     | Flare Type LT         | N/A               | N/A | Flare Type RT               | N/A  |
| hould be                                |                           |                              | M        | I/A                                     | Flare Slope LT (%)    | N/A               | N/A | Flare Slope RT (%)          | N/A  |
|                                         |                           |                              | 1        | I/A                                     | Flare Traversable LT? | N/A               | N/A | Flare Traversable RT?       | N/A  |
|                                         |                           |                              | ٩        | I/A                                     | Landing Length (in)   | N/A               | N/A | DWS Provided?               | N/A  |
| STIONERSTIN AN -5.                      |                           | Surveyor Notes:              | 1        | I/A                                     | Landing Width (in)    | N/A               | N/A | DWS Contrast?               | N/A  |
| AND IN 6                                |                           | N/A                          | ٩        | I/A                                     | Landing Slope (%)     | N/A               | N/A | DWS Length (in)             | N/A  |
| the second second                       |                           |                              | 1        | I/A                                     | Landing X Slope (%)   | N/A               | N/A | DWS Full Width?             | N/A  |
|                                         |                           |                              | 1        | I/A                                     | Landing Curb? (Y/N)   | N/A               | N/A | DWS Offset (in)             | N/A  |
| 3                                       |                           |                              | 1        | I/A                                     | Shared Landing?       | N/A               |     |                             |      |
|                                         |                           | PROW/ADA:                    | 1        | I/A                                     | Gutter Ponding?       | N/A               | N/A | Gutter Slope (%)            | N/A  |
|                                         |                           | Not Found, R304.5.1          | Ν        | I/A                                     | Gutter Lip Ht (in)    | N/A               | N/A | Gutter X Slope (%)          | N/A  |
|                                         | 1                         | ,                            | 1        | I/A                                     | Painted X Walk1?      | No                | N/A | Painted X Walk2?            | N/A  |
|                                         |                           |                              |          |                                         | X Walk 1 Direction    | To S              |     | X Walk 2 Direction          | N/A  |
|                                         |                           |                              |          |                                         | X Walk 1 Width (in)   | N/A               |     | X Walk 2 Width (in)         | N/A  |
| Street 1 Name                           | STONEPATH LN              | -                            |          |                                         | X Walk 1 Slope (%)    | 4.9               |     | X Walk 2 Slope (%)          | N/A  |
| Stop Condition-Street 1                 | None                      |                              |          |                                         | X Walk 1 X Slope (%)  | 4.0               |     | X Walk 2 X Slope (%)        | N/A  |
| Street 2 Name                           | N/A                       |                              | M        | I/A                                     | Ramp inside XWalk1?   | N/A               | N/A | Ramp inside XWalk2?         | N/A  |
| Stop Condition-Street 2                 | N/A                       |                              |          |                                         | Road Slope (%)        | 4.0               |     | Clear Space?                | N/A  |
|                                         |                           |                              |          |                                         | Road X Slope (%)      | 4.9               | N/A | Clear Space to XWalk (in)   | N/A  |
|                                         |                           |                              | ١        | I/A                                     | Any Obstructions?     | N/A               | N/A | Storm Grate/Utility Hazard? | N/A  |
|                                         |                           | Total Cost: \$ 3             | 200.00   |                                         | Obstruction Type      |                   |     | Storm Grate/Utility Type    |      |
| 1                                       |                           |                              |          |                                         | ••                    | N/A               |     |                             | N/A  |
|                                         |                           |                              |          |                                         |                       |                   | I   |                             |      |