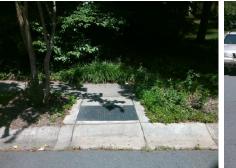

## Access Compliance Report Public Rights-of-Way (Curb Ramps)

| Intersection ID: 27362                  | Main Street: STONEPATH_LN |                              |          | eet:                                    | SUNBOW_LN             | Location:         | NE  |                             |      |
|-----------------------------------------|---------------------------|------------------------------|----------|-----------------------------------------|-----------------------|-------------------|-----|-----------------------------|------|
| ADA ID: 99DEC9C7AEEA                    | Ramp Ty                   | Ramp Type: BlendTrans1 In    |          |                                         | ail: Fail Overall C   | o Severity Score: | 10  |                             |      |
| Codes/Mitigation Info/Possible Solution |                           |                              |          | Field Measurements/Component Compliance |                       |                   |     |                             |      |
|                                         |                           | Possible Solutions:          | <u>(</u> | Compliance Description                  |                       | Data Complia      |     | ance Description            | Data |
| 1125                                    |                           | Remove & Replace Curb Ramp   | With N   | I/A                                     | Ramp Length (in)      | 49.0              | Yes | BlendTrans Slope (%)        | 4.2  |
|                                         |                           | Two New Directional Ramps or |          | lo                                      | Ramp Width (in)       | 46.5              | Yes | BlendTrans XSlope (%)       | 3.7  |
|                                         |                           | Equivalent.                  | Ν        | I/A                                     | Flare Type LT         | N/A               | N/A | Flare Type RT               | N/A  |
| hould be                                |                           |                              | M        | I/A                                     | Flare Slope LT (%)    | N/A               | N/A | Flare Slope RT (%)          | N/A  |
|                                         |                           |                              | 1        | I/A                                     | Flare Traversable LT? | N/A               | N/A | Flare Traversable RT?       | N/A  |
|                                         |                           |                              | ٩        | I/A                                     | Landing Length (in)   | N/A               | N/A | DWS Provided?               | N/A  |
| STIONERSTIN AN -5.                      |                           | Surveyor Notes:              | 1        | I/A                                     | Landing Width (in)    | N/A               | N/A | DWS Contrast?               | N/A  |
| AND IN 6                                |                           | N/A                          | ٩        | I/A                                     | Landing Slope (%)     | N/A               | N/A | DWS Length (in)             | N/A  |
| the second second                       |                           |                              | 1        | I/A                                     | Landing X Slope (%)   | N/A               | N/A | DWS Full Width?             | N/A  |
|                                         |                           |                              | 1        | I/A                                     | Landing Curb? (Y/N)   | N/A               | N/A | DWS Offset (in)             | N/A  |
| 3                                       |                           |                              | 1        | I/A                                     | Shared Landing?       | N/A               |     |                             |      |
|                                         |                           | PROW/ADA:                    | 1        | I/A                                     | Gutter Ponding?       | N/A               | N/A | Gutter Slope (%)            | N/A  |
|                                         |                           | Not Found, R304.5.1          | Ν        | I/A                                     | Gutter Lip Ht (in)    | N/A               | N/A | Gutter X Slope (%)          | N/A  |
|                                         | 1                         | ,                            | 1        | I/A                                     | Painted X Walk1?      | No                | N/A | Painted X Walk2?            | N/A  |
|                                         |                           |                              |          |                                         | X Walk 1 Direction    | To S              |     | X Walk 2 Direction          | N/A  |
|                                         |                           |                              |          |                                         | X Walk 1 Width (in)   | N/A               |     | X Walk 2 Width (in)         | N/A  |
| Street 1 Name                           | STONEPATH LN              | -                            |          |                                         | X Walk 1 Slope (%)    | 4.9               |     | X Walk 2 Slope (%)          | N/A  |
| Stop Condition-Street 1                 | None                      |                              |          |                                         | X Walk 1 X Slope (%)  | 4.0               |     | X Walk 2 X Slope (%)        | N/A  |
| Street 2 Name                           | N/A                       |                              | M        | I/A                                     | Ramp inside XWalk1?   | N/A               | N/A | Ramp inside XWalk2?         | N/A  |
| Stop Condition-Street 2                 | N/A                       |                              |          |                                         | Road Slope (%)        | 4.0               |     | Clear Space?                | N/A  |
|                                         |                           |                              |          |                                         | Road X Slope (%)      | 4.9               | N/A | Clear Space to XWalk (in)   | N/A  |
|                                         |                           |                              | ١        | I/A                                     | Any Obstructions?     | N/A               | N/A | Storm Grate/Utility Hazard? | N/A  |
|                                         |                           | Total Cost: \$ 3             | 200.00   |                                         | Obstruction Type      |                   |     | Storm Grate/Utility Type    |      |
| 1                                       |                           |                              |          |                                         | ••                    | N/A               |     |                             | N/A  |
|                                         |                           |                              |          |                                         |                       |                   | I   |                             |      |