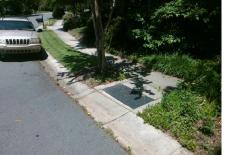

## Access Compliance Report Public Rights-of-Way (Curb Ramps)

| Intersection ID: 27362                  | Main Street: STONEPATH_LN |                              |          | eet:                                    | SUNBOW_LN             | Location:         | NE  |                             |      |
|-----------------------------------------|---------------------------|------------------------------|----------|-----------------------------------------|-----------------------|-------------------|-----|-----------------------------|------|
| ADA ID: 99DEC9C7AEEA                    | Ramp Ty                   | Ramp Type: BlendTrans1 In    |          |                                         | ail: Fail Overall C   | o Severity Score: | 10  |                             |      |
| Codes/Mitigation Info/Possible Solution |                           |                              |          | Field Measurements/Component Compliance |                       |                   |     |                             |      |
|                                         |                           | Possible Solutions:          | <u>(</u> | Compliance Description                  |                       | Data Complia      |     | ance Description            | Data |
| 1125                                    |                           | Remove & Replace Curb Ramp   | With N   | I/A                                     | Ramp Length (in)      | 49.0              | Yes | BlendTrans Slope (%)        | 4.2  |
|                                         |                           | Two New Directional Ramps or |          | lo                                      | Ramp Width (in)       | 46.5              | Yes | BlendTrans XSlope (%)       | 3.7  |
|                                         |                           | Equivalent.                  | Ν        | I/A                                     | Flare Type LT         | N/A               | N/A | Flare Type RT               | N/A  |
| hould be                                |                           |                              | M        | I/A                                     | Flare Slope LT (%)    | N/A               | N/A | Flare Slope RT (%)          | N/A  |
|                                         |                           |                              | 1        | I/A                                     | Flare Traversable LT? | N/A               | N/A | Flare Traversable RT?       | N/A  |
|                                         |                           |                              | ٩        | I/A                                     | Landing Length (in)   | N/A               | N/A | DWS Provided?               | N/A  |
| STIONERSTIN AN -5.                      |                           | Surveyor Notes:              | 1        | I/A                                     | Landing Width (in)    | N/A               | N/A | DWS Contrast?               | N/A  |
| AND IN 6                                |                           | N/A                          | ٩        | I/A                                     | Landing Slope (%)     | N/A               | N/A | DWS Length (in)             | N/A  |
| the second second                       |                           |                              | 1        | I/A                                     | Landing X Slope (%)   | N/A               | N/A | DWS Full Width?             | N/A  |
|                                         |                           |                              | 1        | I/A                                     | Landing Curb? (Y/N)   | N/A               | N/A | DWS Offset (in)             | N/A  |
| 3                                       |                           |                              | 1        | I/A                                     | Shared Landing?       | N/A               |     |                             |      |
|                                         |                           | PROW/ADA:                    | 1        | I/A                                     | Gutter Ponding?       | N/A               | N/A | Gutter Slope (%)            | N/A  |
|                                         |                           | Not Found, R304.5.1          | Ν        | I/A                                     | Gutter Lip Ht (in)    | N/A               | N/A | Gutter X Slope (%)          | N/A  |
|                                         | 1                         | ,                            | 1        | I/A                                     | Painted X Walk1?      | No                | N/A | Painted X Walk2?            | N/A  |
|                                         |                           |                              |          |                                         | X Walk 1 Direction    | To S              |     | X Walk 2 Direction          | N/A  |
|                                         |                           |                              |          |                                         | X Walk 1 Width (in)   | N/A               |     | X Walk 2 Width (in)         | N/A  |
| Street 1 Name                           | STONEPATH LN              | -                            |          |                                         | X Walk 1 Slope (%)    | 4.9               |     | X Walk 2 Slope (%)          | N/A  |
| Stop Condition-Street 1                 | None                      |                              |          |                                         | X Walk 1 X Slope (%)  | 4.0               |     | X Walk 2 X Slope (%)        | N/A  |
| Street 2 Name                           | N/A                       |                              | M        | I/A                                     | Ramp inside XWalk1?   | N/A               | N/A | Ramp inside XWalk2?         | N/A  |
| Stop Condition-Street 2                 | N/A                       |                              |          |                                         | Road Slope (%)        | 4.0               |     | Clear Space?                | N/A  |
|                                         |                           |                              |          |                                         | Road X Slope (%)      | 4.9               | N/A | Clear Space to XWalk (in)   | N/A  |
|                                         |                           |                              | ١        | I/A                                     | Any Obstructions?     | N/A               | N/A | Storm Grate/Utility Hazard? | N/A  |
|                                         |                           | Total Cost: \$ 3             | 200.00   |                                         | Obstruction Type      |                   |     | Storm Grate/Utility Type    |      |
| 1                                       |                           |                              |          |                                         | ••                    | N/A               |     |                             | N/A  |
|                                         |                           |                              |          |                                         |                       |                   | I   |                             |      |