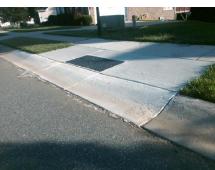

## Field Measurements/Component Compliance

SILVERSWORD DR Street 1 Name Stop Condition-Street 1 None Street 2 Name N/A Stop Condition-Street 2 N/A Remove & Replace Curb Ramp With Two New Directional Ramps or Equivalent.

Surveyor Notes:

N/A

PROW/ADA:

Not Found, R304.5.1

Total Cost:

3200.00

| Compliance Description Data |                       | Data  |     | pliance Description         | Data |
|-----------------------------|-----------------------|-------|-----|-----------------------------|------|
| N/A                         | Ramp Length (in)      | 46.0  | Yes | BlendTrans Slope (%)        | 3.1  |
| No                          | Ramp Width (in)       | 46.5  | Yes | BlendTrans XSlope (%)       | 1.6  |
| N/A                         | Flare Type LT         | N/A   | N/A | Flare Type RT               | N/A  |
| N/A                         | Flare Slope LT (%)    | N/A   | N/A | Flare Slope RT (%)          | N/A  |
| N/A                         | Flare Traversable LT? | N/A   | N/A | Flare Traversable RT?       | N/A  |
| N/A                         | Landing Length (in)   | N/A   | N/A | DWS Provided?               | N/A  |
| N/A                         | Landing Width (in)    | N/A   | N/A | DWS Contrast?               | N/A  |
| N/A                         | Landing Slope (%)     | N/A   | N/A | DWS Length (in)             | N/A  |
| N/A                         | Landing X Slope (%)   | N/A   | N/A | DWS Full Width?             | N/A  |
| N/A                         | Landing Curb? (Y/N)   | N/A   | N/A | DWS Offset (in)             | N/A  |
| N/A                         | Shared Landing?       | N/A   |     |                             |      |
| N/A                         | Gutter Ponding?       | N/A   | N/A | Gutter Slope (%)            | N/A  |
| N/A                         | Gutter Lip Ht (in)    | N/A   | N/A | Gutter X Slope (%)          | N/A  |
| N/A                         | Painted X Walk1?      | No    | N/A | Painted X Walk2?            | N/A  |
|                             | X Walk 1 Direction    | To SW |     | X Walk 2 Direction          | N/A  |
|                             | X Walk 1 Width (in)   | N/A   |     | X Walk 2 Width (in)         | N/A  |
|                             | X Walk 1 Slope (%)    | 3.0   |     | X Walk 2 Slope (%)          | N/A  |
|                             | X Walk 1 X Slope (%)  | 2.0   |     | X Walk 2 X Slope (%)        | N/A  |
| N/A                         | Ramp inside XWalk1?   | N/A   | N/A | Ramp inside XWalk2?         | N/A  |
|                             | Road Slope (%)        | 2.0   |     | Clear Space?                | N/A  |
|                             | Road X Slope (%)      | 3.0   | N/A | Clear Space to XWalk (in)   | N/A  |
| N/A                         | Any Obstructions?     | N/A   | N/A | Storm Grate/Utility Hazard? | N/A  |
|                             | Obstruction Type      |       |     | Storm Grate/Utility Type    |      |
|                             |                       | N/A   |     |                             | N/A  |
|                             |                       |       | Yes | Surface Condition? (G/P)    | Good |
| 1                           |                       |       | No  | Curb Slope (%)              | 26.2 |