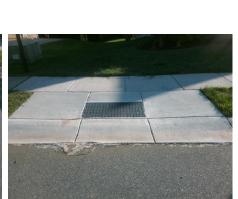

## Field Measurements/Component Compliance

SILVERSWORD DR Street 1 Name Stop Condition-Street 1 None Street 2 Name N/A Stop Condition-Street 2 N/A Remove & Replace Curb Ramp With Two New Directional Ramps or Equivalent.

Surveyor Notes:

N/A

PROW/ADA:

Not Found, R304.5.1

Total Cost:

3200.00

| Compliance Description Data |                       | Data  |     | pliance Description         | Data |
|-----------------------------|-----------------------|-------|-----|-----------------------------|------|
| N/A                         | Ramp Length (in)      | 46.0  | Yes | BlendTrans Slope (%)        | 3.1  |
| No                          | Ramp Width (in)       | 46.5  | Yes | BlendTrans XSlope (%)       | 1.6  |
| N/A                         | Flare Type LT         | N/A   | N/A | Flare Type RT               | N/A  |
| N/A                         | Flare Slope LT (%)    | N/A   | N/A | Flare Slope RT (%)          | N/A  |
| N/A                         | Flare Traversable LT? | N/A   | N/A | Flare Traversable RT?       | N/A  |
| N/A                         | Landing Length (in)   | N/A   | N/A | DWS Provided?               | N/A  |
| N/A                         | Landing Width (in)    | N/A   | N/A | DWS Contrast?               | N/A  |
| N/A                         | Landing Slope (%)     | N/A   | N/A | DWS Length (in)             | N/A  |
| N/A                         | Landing X Slope (%)   | N/A   | N/A | DWS Full Width?             | N/A  |
| N/A                         | Landing Curb? (Y/N)   | N/A   | N/A | DWS Offset (in)             | N/A  |
| N/A                         | Shared Landing?       | N/A   |     |                             |      |
| N/A                         | Gutter Ponding?       | N/A   | N/A | Gutter Slope (%)            | N/A  |
| N/A                         | Gutter Lip Ht (in)    | N/A   | N/A | Gutter X Slope (%)          | N/A  |
| N/A                         | Painted X Walk1?      | No    | N/A | Painted X Walk2?            | N/A  |
|                             | X Walk 1 Direction    | To SW |     | X Walk 2 Direction          | N/A  |
|                             | X Walk 1 Width (in)   | N/A   |     | X Walk 2 Width (in)         | N/A  |
|                             | X Walk 1 Slope (%)    | 3.0   |     | X Walk 2 Slope (%)          | N/A  |
|                             | X Walk 1 X Slope (%)  | 2.0   |     | X Walk 2 X Slope (%)        | N/A  |
| N/A                         | Ramp inside XWalk1?   | N/A   | N/A | Ramp inside XWalk2?         | N/A  |
|                             | Road Slope (%)        | 2.0   |     | Clear Space?                | N/A  |
|                             | Road X Slope (%)      | 3.0   | N/A | Clear Space to XWalk (in)   | N/A  |
| N/A                         | Any Obstructions?     | N/A   | N/A | Storm Grate/Utility Hazard? | N/A  |
|                             | Obstruction Type      |       |     | Storm Grate/Utility Type    |      |
|                             |                       | N/A   |     |                             | N/A  |
|                             |                       |       | Yes | Surface Condition? (G/P)    | Good |
| 1                           |                       |       | No  | Curb Slope (%)              | 26.2 |