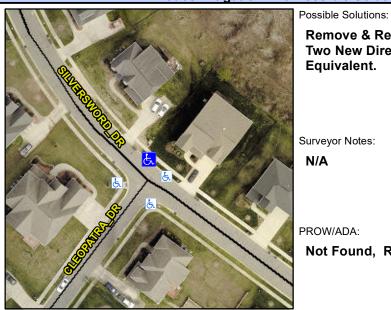

## **Access Compliance Report Public Rights-of-Way** (Curb Ramps)

Intersection ID: 42778 Main Street: CLEOPATRA DR Cross Street: SILVERSWORD DR Location: ADA ID: 99E197AED3D4 Ramp Type: BlendTrans1 Initial Pass/Fail: Fail **Overall Compliance: No Severity Score:** 8.75

## Field Measurements/Component Compliance

SILVERSWORD DR Street 1 Name Stop Condition-Street 1 None Street 2 Name N/A Stop Condition-Street 2 N/A Remove & Replace Curb Ramp With Two New Directional Ramps or Equivalent.

Surveyor Notes:

N/A

PROW/ADA:

Not Found, R304.5.1

Total Cost:

3200.00

| Compliance Description Data |                       | Data  |     | pliance Description         | Data |
|-----------------------------|-----------------------|-------|-----|-----------------------------|------|
| N/A                         | Ramp Length (in)      | 46.0  | Yes | BlendTrans Slope (%)        | 3.1  |
| No                          | Ramp Width (in)       | 46.5  | Yes | BlendTrans XSlope (%)       | 1.6  |
| N/A                         | Flare Type LT         | N/A   | N/A | Flare Type RT               | N/A  |
| N/A                         | Flare Slope LT (%)    | N/A   | N/A | Flare Slope RT (%)          | N/A  |
| N/A                         | Flare Traversable LT? | N/A   | N/A | Flare Traversable RT?       | N/A  |
| N/A                         | Landing Length (in)   | N/A   | N/A | DWS Provided?               | N/A  |
| N/A                         | Landing Width (in)    | N/A   | N/A | DWS Contrast?               | N/A  |
| N/A                         | Landing Slope (%)     | N/A   | N/A | DWS Length (in)             | N/A  |
| N/A                         | Landing X Slope (%)   | N/A   | N/A | DWS Full Width?             | N/A  |
| N/A                         | Landing Curb? (Y/N)   | N/A   | N/A | DWS Offset (in)             | N/A  |
| N/A                         | Shared Landing?       | N/A   |     |                             |      |
| N/A                         | Gutter Ponding?       | N/A   | N/A | Gutter Slope (%)            | N/A  |
| N/A                         | Gutter Lip Ht (in)    | N/A   | N/A | Gutter X Slope (%)          | N/A  |
| N/A                         | Painted X Walk1?      | No    | N/A | Painted X Walk2?            | N/A  |
|                             | X Walk 1 Direction    | To SW |     | X Walk 2 Direction          | N/A  |
|                             | X Walk 1 Width (in)   | N/A   |     | X Walk 2 Width (in)         | N/A  |
|                             | X Walk 1 Slope (%)    | 3.0   |     | X Walk 2 Slope (%)          | N/A  |
|                             | X Walk 1 X Slope (%)  | 2.0   |     | X Walk 2 X Slope (%)        | N/A  |
| N/A                         | Ramp inside XWalk1?   | N/A   | N/A | Ramp inside XWalk2?         | N/A  |
|                             | Road Slope (%)        | 2.0   |     | Clear Space?                | N/A  |
|                             | Road X Slope (%)      | 3.0   | N/A | Clear Space to XWalk (in)   | N/A  |
| N/A                         | Any Obstructions?     | N/A   | N/A | Storm Grate/Utility Hazard? | N/A  |
|                             | Obstruction Type      |       |     | Storm Grate/Utility Type    |      |
|                             |                       | N/A   |     |                             | N/A  |
|                             |                       |       | Yes | Surface Condition? (G/P)    | Good |
| 1                           |                       |       | No  | Curb Slope (%)              | 26.2 |