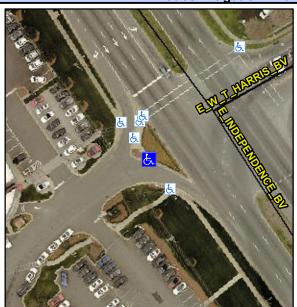

## Access Compliance Report Public Rights-of-Way (Curb Ramps)

Intersection ID: 18778 Main Street: E\_INDEPENDENCE\_BV Cross Street: E\_W\_T\_HARRIS\_BV Location: W

ADA ID: 99E421C55C11 Ramp Type: IslandPerp Initial Pass/Fail: Pass Overall Compliance: No Severity Score: 2.5

## Field Measurements/Component Compliance

Street 1 Name E W T HARRIS BV
Stop Condition-Street 2 YieldSign
Street 2 Name N/A
Stop Condition-Street 1 N/A

Possible Solutions:

Remove & Replace Entire Ramp.

Surveyor Notes:
N/A