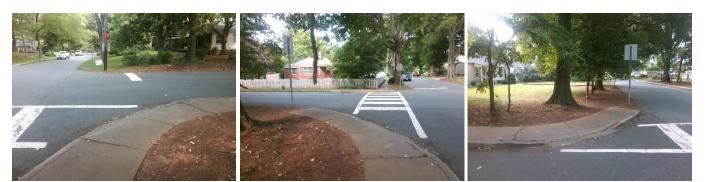

## Access Compliance Report Public Rights-of-Way (Curb Ramps)

Yes

Surface Condition? (G/P)

Good

| Intersection ID: 15707                   | Main Street: DORCHESTER PL |                                             |         | Cross Street: POINDEXTER DR                   |                       |       |     | Location:                   | Е     |
|------------------------------------------|----------------------------|---------------------------------------------|---------|-----------------------------------------------|-----------------------|-------|-----|-----------------------------|-------|
| ADA ID: 99EA5555BDBB                     | Ramp Type: PerpDiag        |                                             |         | Initial Pass/Fail: Fail Overall Compliance: N |                       |       |     | o Severity Score:           | 37.5  |
| Codes/Mitigation Info/Possible Solution  |                            |                                             |         | Field Measurements/Component Compliance       |                       |       |     |                             |       |
| 1 8 8 3 4 3 M                            |                            | Possible Solutions:                         |         |                                               |                       |       |     | Compliance Description Data |       |
|                                          |                            | Remove & Replace Curb Ramp                  | With    | N/A                                           | Ramp Length (in)      | 51.0  | No  | Ramp Slope (%)              | 10.3  |
|                                          |                            | Two New Directional Ramps or<br>Equivalent. |         | Yes                                           | Ramp Width (in)       | 72.0  | No  | Ramp XSlope (%)             | 10.7  |
|                                          |                            |                                             |         | N/A                                           | Flare Type LT         | N/A   | N/A | Flare Type RT               | N/A   |
|                                          |                            |                                             |         | N/A                                           | Flare Slope LT (%)    | N/A   | N/A | Flare Slope RT (%)          | N/A   |
|                                          |                            |                                             |         | N/A                                           | Flare Traversable LT? | N/A   | N/A | Flare Traversable RT?       | N/A   |
| 5 0 course                               |                            |                                             |         | N/A                                           | Landing Length (in)   | N/A   | N/A | DWS Provided?               | N/A   |
|                                          |                            | Surveyor Notes:                             |         | N/A                                           | Landing Width (in)    | N/A   | N/A | DWS Contrast?               | N/A   |
|                                          |                            | N/A                                         |         | N/A                                           | Landing Slope (%)     | N/A   | N/A | DWS Length (in)             | N/A   |
| and the second second                    |                            |                                             |         | N/A                                           | Landing X Slope (%)   | N/A   | N/A | DWS Full Width?             | N/A   |
|                                          |                            |                                             |         | N/A                                           | Landing Curb? (Y/N)   | N/A   | N/A | DWS Offset (in)             | N/A   |
|                                          |                            |                                             |         | N/A                                           | Shared Landing?       | N/A   |     |                             |       |
| 13 A A A A A A A A A A A A A A A A A A A |                            | PROW/ADA:                                   |         | N/A                                           | Gutter Ponding?       | N/A   | N/A | Gutter Slope (%)            | N/A   |
|                                          |                            | Not Found, R304.2.2, R304.5.3               |         | N/A                                           | Gutter Lip Ht (in)    | N/A   | N/A | Gutter X Slope (%)          | N/A   |
|                                          | AN ACAN                    | ,,,,                                        |         | N/A                                           | Painted X Walk1?      | No    | N/A | Painted X Walk2?            | Yes   |
| All and a second                         | X3                         |                                             |         |                                               | X Walk 1 Direction    | To NW |     | X Walk 2 Direction          | To SW |
|                                          | ACT                        |                                             |         | N/A                                           | X Walk 1 Width (in)   | N/A   | N/A | X Walk 2 Width (in)         | 82.5  |
| Street 1 Name D                          | ORCHESTER PL               | -                                           |         |                                               | X Walk 1 Slope (%)    | 0.4   |     | X Walk 2 Slope (%)          | 8.3   |
| Stop Condition-Street 2                  | StopSign                   |                                             |         |                                               | X Walk 1 X Slope (%)  | 4.8   |     | X Walk 2 X Slope (%)        | 1.3   |
| Street 2 Name F                          | POINDEXTER DR              |                                             |         | N/A                                           | Ramp inside XWalk1?   | N/A   | N/A | Ramp inside XWalk2?         | Yes   |
| Stop Condition-Street 1                  | None                       |                                             |         |                                               | Road Slope (%)        | 4.0   | N/A | Clear Space?                | N/A   |
|                                          |                            |                                             |         |                                               | Road X Slope (%)      | 8.6   | N/A | Clear Space to XWalk (in)   | N/A   |
|                                          |                            |                                             |         | N/A                                           | Any Obstructions?     | N/A   | N/A | Storm Grate/Utility Hazard? | N/A   |
|                                          |                            | Total Cost: \$                              | 3200.00 |                                               | Obstruction Type      |       |     | Storm Grate/Utility Type    |       |
|                                          |                            |                                             |         |                                               |                       | N/A   |     |                             | N/A   |