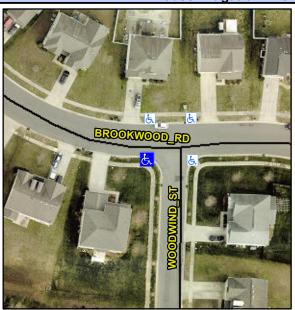

## Access Compliance Report Public Rights-of-Way (Curb Ramps)

Intersection ID: 7038Main Street:BROOKWOOD\_RDCross Street:WOODWIND\_STLocation:SWADA ID: 9A0063F03DC1Ramp Type:BlendTrans1Initial Pass/Fail:FailOverall Compliance:NoSeverity Score:10

## Field Measurements/Component Compliance

Street 1 Name
Stop Condition-Street 1
Street 2 Name
Stop Condition-Street 2

WOODWIND ST StopSign BROOKWOOD RD None Possible Solutions:

Remove & Replace Curb Ramp With Two New Directional Ramps or Equivalent.