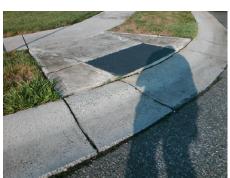

Surveyor Notes:

CURB LIP 1.0

PROW/ADA:

Not Found, R304.5.1, R304.5.3

Total Cost: \$ 3200.00

|   | Compliance Description |                       | Data | Data Compliance Description |                             | Data |
|---|------------------------|-----------------------|------|-----------------------------|-----------------------------|------|
|   | N/A                    | Ramp Length (in)      | 72.0 | Yes                         | BlendTrans Slope (%)        | 3.2  |
|   | No                     | Ramp Width (in)       | 47.0 | No                          | BlendTrans XSlope (%)       | 2.5  |
|   | N/A                    | Flare Type LT         | N/A  | N/A                         | Flare Type RT               | N/A  |
|   | N/A                    | Flare Slope LT (%)    | N/A  | N/A                         | Flare Slope RT (%)          | N/A  |
|   | N/A                    | Flare Traversable LT? | N/A  | N/A                         | Flare Traversable RT?       | N/A  |
|   | N/A                    | Landing Length (in)   | N/A  | N/A                         | DWS Provided?               | N/A  |
|   | N/A                    | Landing Width (in)    | N/A  | N/A                         | DWS Contrast?               | N/A  |
|   | N/A                    | Landing Slope (%)     | N/A  | N/A                         | DWS Length (in)             | N/A  |
|   | N/A                    | Landing X Slope (%)   | N/A  | N/A                         | DWS Full Width?             | N/A  |
|   | N/A                    | Landing Curb? (Y/N)   | N/A  | N/A                         | DWS Offset (in)             | N/A  |
|   | N/A                    | Shared Landing?       | N/A  |                             |                             |      |
|   | N/A                    | Gutter Ponding?       | N/A  | N/A                         | Gutter Slope (%)            | N/A  |
|   | N/A                    | Gutter Lip Ht (in)    | N/A  | N/A                         | Gutter X Slope (%)          | N/A  |
|   | N/A                    | Painted X Walk1?      | No   | N/A                         | Painted X Walk2?            | No   |
|   |                        | X Walk 1 Direction    | To E |                             | X Walk 2 Direction          | To N |
|   |                        | X Walk 1 Width (in)   | N/A  |                             | X Walk 2 Width (in)         | N/A  |
|   |                        | X Walk 1 Slope (%)    | 1.2  |                             | X Walk 2 Slope (%)          | 2.9  |
|   |                        | X Walk 1 X Slope (%)  | 1.9  |                             | X Walk 2 X Slope (%)        | 2.1  |
|   | N/A                    | Ramp inside XWalk1?   | N/A  | N/A                         | Ramp inside XWalk2?         | N/A  |
|   |                        | Road Slope (%)        | 2.7  |                             | Clear Space?                | N/A  |
|   |                        | Road X Slope (%)      | 0.5  | N/A                         | Clear Space to XWalk (in)   | N/A  |
|   | N/A                    | Any Obstructions?     | N/A  | N/A                         | Storm Grate/Utility Hazard? | N/A  |
|   |                        | Obstruction Type      |      |                             | Storm Grate/Utility Type    |      |
|   |                        |                       | N/A  |                             |                             | N/A  |
|   |                        |                       |      | Yes                         | Surface Condition? (G/P)    | Good |
| 1 | -                      |                       |      | No                          | Curb Slope (%)              | 22.4 |