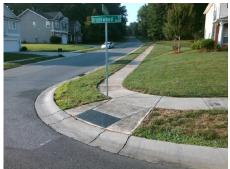

Surveyor Notes:

CURB LIP 1.0

PROW/ADA:

Not Found, R304.5.1, R304.5.3

Total Cost: \$ 3200.00

|   | Compliance Description |                       | Data | Data Compliance Description |                             | Data |
|---|------------------------|-----------------------|------|-----------------------------|-----------------------------|------|
|   | N/A                    | Ramp Length (in)      | 72.0 | Yes                         | BlendTrans Slope (%)        | 3.2  |
|   | No                     | Ramp Width (in)       | 47.0 | No                          | BlendTrans XSlope (%)       | 2.5  |
|   | N/A                    | Flare Type LT         | N/A  | N/A                         | Flare Type RT               | N/A  |
|   | N/A                    | Flare Slope LT (%)    | N/A  | N/A                         | Flare Slope RT (%)          | N/A  |
|   | N/A                    | Flare Traversable LT? | N/A  | N/A                         | Flare Traversable RT?       | N/A  |
|   | N/A                    | Landing Length (in)   | N/A  | N/A                         | DWS Provided?               | N/A  |
|   | N/A                    | Landing Width (in)    | N/A  | N/A                         | DWS Contrast?               | N/A  |
|   | N/A                    | Landing Slope (%)     | N/A  | N/A                         | DWS Length (in)             | N/A  |
|   | N/A                    | Landing X Slope (%)   | N/A  | N/A                         | DWS Full Width?             | N/A  |
|   | N/A                    | Landing Curb? (Y/N)   | N/A  | N/A                         | DWS Offset (in)             | N/A  |
|   | N/A                    | Shared Landing?       | N/A  |                             |                             |      |
|   | N/A                    | Gutter Ponding?       | N/A  | N/A                         | Gutter Slope (%)            | N/A  |
|   | N/A                    | Gutter Lip Ht (in)    | N/A  | N/A                         | Gutter X Slope (%)          | N/A  |
|   | N/A                    | Painted X Walk1?      | No   | N/A                         | Painted X Walk2?            | No   |
|   |                        | X Walk 1 Direction    | To E |                             | X Walk 2 Direction          | To N |
|   |                        | X Walk 1 Width (in)   | N/A  |                             | X Walk 2 Width (in)         | N/A  |
|   |                        | X Walk 1 Slope (%)    | 1.2  |                             | X Walk 2 Slope (%)          | 2.9  |
|   |                        | X Walk 1 X Slope (%)  | 1.9  |                             | X Walk 2 X Slope (%)        | 2.1  |
|   | N/A                    | Ramp inside XWalk1?   | N/A  | N/A                         | Ramp inside XWalk2?         | N/A  |
|   |                        | Road Slope (%)        | 2.7  |                             | Clear Space?                | N/A  |
|   |                        | Road X Slope (%)      | 0.5  | N/A                         | Clear Space to XWalk (in)   | N/A  |
|   | N/A                    | Any Obstructions?     | N/A  | N/A                         | Storm Grate/Utility Hazard? | N/A  |
|   |                        | Obstruction Type      |      |                             | Storm Grate/Utility Type    |      |
|   |                        |                       | N/A  |                             |                             | N/A  |
|   |                        |                       |      | Yes                         | Surface Condition? (G/P)    | Good |
| 1 | -                      |                       |      | No                          | Curb Slope (%)              | 22.4 |