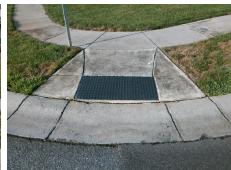

Surveyor Notes:

CURB LIP 1.0

PROW/ADA:

Not Found, R304.5.1, R304.5.3

Total Cost: \$ 3200.00

|   | Compliance Description |                       | Data | Data Compliance Description |                             | Data |
|---|------------------------|-----------------------|------|-----------------------------|-----------------------------|------|
|   | N/A                    | Ramp Length (in)      | 72.0 | Yes                         | BlendTrans Slope (%)        | 3.2  |
|   | No                     | Ramp Width (in)       | 47.0 | No                          | BlendTrans XSlope (%)       | 2.5  |
|   | N/A                    | Flare Type LT         | N/A  | N/A                         | Flare Type RT               | N/A  |
|   | N/A                    | Flare Slope LT (%)    | N/A  | N/A                         | Flare Slope RT (%)          | N/A  |
|   | N/A                    | Flare Traversable LT? | N/A  | N/A                         | Flare Traversable RT?       | N/A  |
|   | N/A                    | Landing Length (in)   | N/A  | N/A                         | DWS Provided?               | N/A  |
|   | N/A                    | Landing Width (in)    | N/A  | N/A                         | DWS Contrast?               | N/A  |
|   | N/A                    | Landing Slope (%)     | N/A  | N/A                         | DWS Length (in)             | N/A  |
|   | N/A                    | Landing X Slope (%)   | N/A  | N/A                         | DWS Full Width?             | N/A  |
|   | N/A                    | Landing Curb? (Y/N)   | N/A  | N/A                         | DWS Offset (in)             | N/A  |
|   | N/A                    | Shared Landing?       | N/A  |                             |                             |      |
|   | N/A                    | Gutter Ponding?       | N/A  | N/A                         | Gutter Slope (%)            | N/A  |
|   | N/A                    | Gutter Lip Ht (in)    | N/A  | N/A                         | Gutter X Slope (%)          | N/A  |
|   | N/A                    | Painted X Walk1?      | No   | N/A                         | Painted X Walk2?            | No   |
|   |                        | X Walk 1 Direction    | To E |                             | X Walk 2 Direction          | To N |
|   |                        | X Walk 1 Width (in)   | N/A  |                             | X Walk 2 Width (in)         | N/A  |
|   |                        | X Walk 1 Slope (%)    | 1.2  |                             | X Walk 2 Slope (%)          | 2.9  |
|   |                        | X Walk 1 X Slope (%)  | 1.9  |                             | X Walk 2 X Slope (%)        | 2.1  |
|   | N/A                    | Ramp inside XWalk1?   | N/A  | N/A                         | Ramp inside XWalk2?         | N/A  |
|   |                        | Road Slope (%)        | 2.7  |                             | Clear Space?                | N/A  |
|   |                        | Road X Slope (%)      | 0.5  | N/A                         | Clear Space to XWalk (in)   | N/A  |
|   | N/A                    | Any Obstructions?     | N/A  | N/A                         | Storm Grate/Utility Hazard? | N/A  |
|   |                        | Obstruction Type      |      |                             | Storm Grate/Utility Type    |      |
|   |                        |                       | N/A  |                             |                             | N/A  |
|   |                        |                       |      | Yes                         | Surface Condition? (G/P)    | Good |
| 1 | -                      |                       |      | No                          | Curb Slope (%)              | 22.4 |