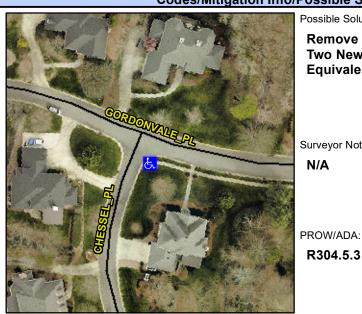

## **Access Compliance Report Public Rights-of-Way** (Curb Ramps)

Data

Intersection ID: 22936 Main Street: CHESSEL PL **Cross Street: GORDONVALE PL** Location: SE ADA ID: 9A01FFF6EFD3 Ramp Type: PerpDiag Initial Pass/Fail: Fail **Overall Compliance: No Severity Score:** 25

## Field Measurements/Component Compliance

Data Compliance Description

**GORDONVALE PL** Street 1 Name Stop Condition-Street 2 Street 2 Name **CHESSEL PL** Stop Condition-Street 1 StopSign Possible Solutions: Remove & Replace Curb Ramp With **Two New Directional Ramps or** Equivalent. Surveyor Notes: N/A